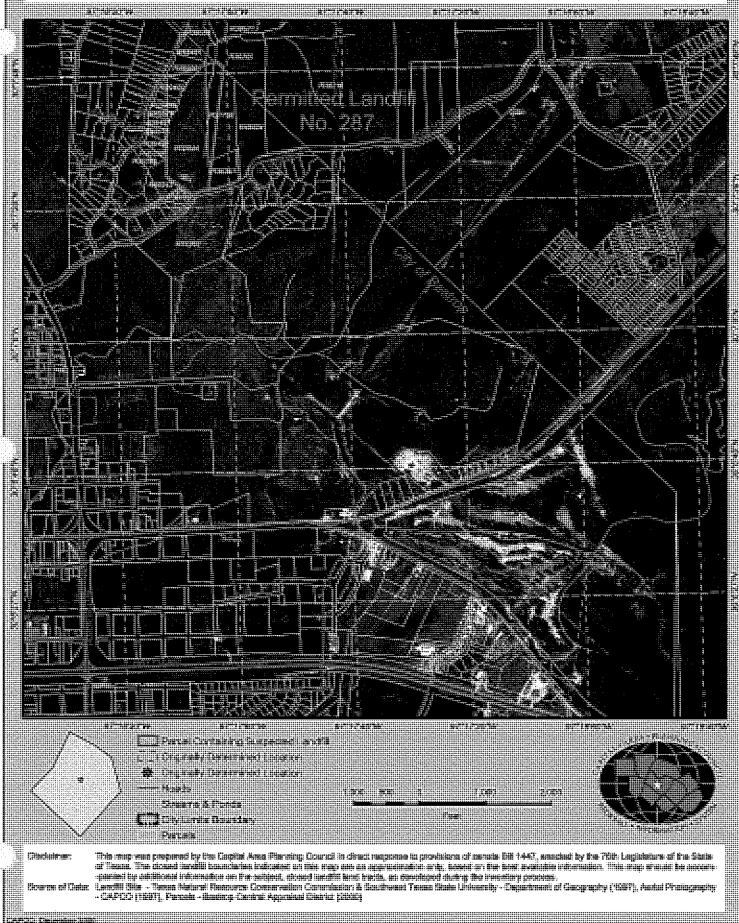

## **BASTROP COUNTY CLOSED & ABANDONED LANDFILL SITES**

|        | PERMITTED LANDFILL SITES             |                     |
|--------|--------------------------------------|---------------------|
| Number | Location                             | Confidence<br>Level |
| 33     | West of Smithville, 4th Ave.         | 5                   |
| 127    | Cedar Hollow Road, West of FM 20     | 4                   |
| 287    | Bastrop, Hoffman Road                | 4                   |
| 452    | Southeast of Elgin, McDade Rd.       | 5                   |
| 1138   | Southeast of Elgin, Pump Station Rd. | 2                   |
| 1243   | Balch Rd. and Moon Brake Rd.         | 5                   |
| 1532   | FM 153 and Willis Ln.                | 4                   |