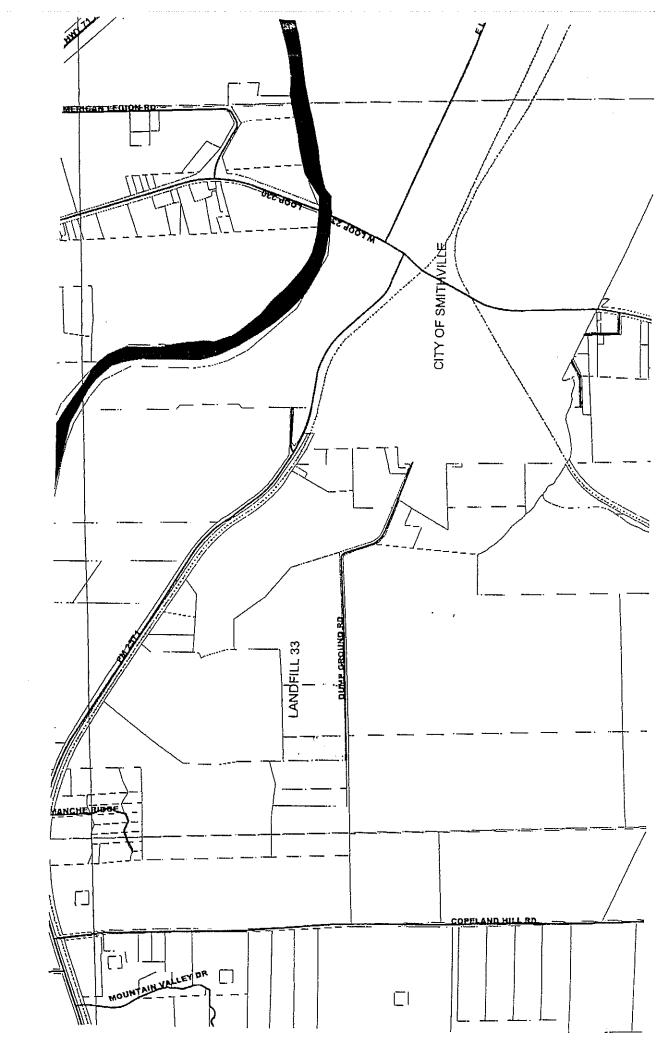

### **ATTACHMENTS**

- A. Map(s): GIS print out showing originally determined site and suspected site.
- B. Table Showing Land Use, Ownership, and Land Unit Information
- **C. Documents:** Deed of suspected parcel, legal description of tract, maps of landfill site, field notes of tract, affidavit to the public, closure letter, inspection letter, maps of area, TCEQ datasheet
- **D.** Notes: Parcels R61213 (11.79 ac.) and R72456 (10 ac.) appear to be active area of landfill (see aerial).