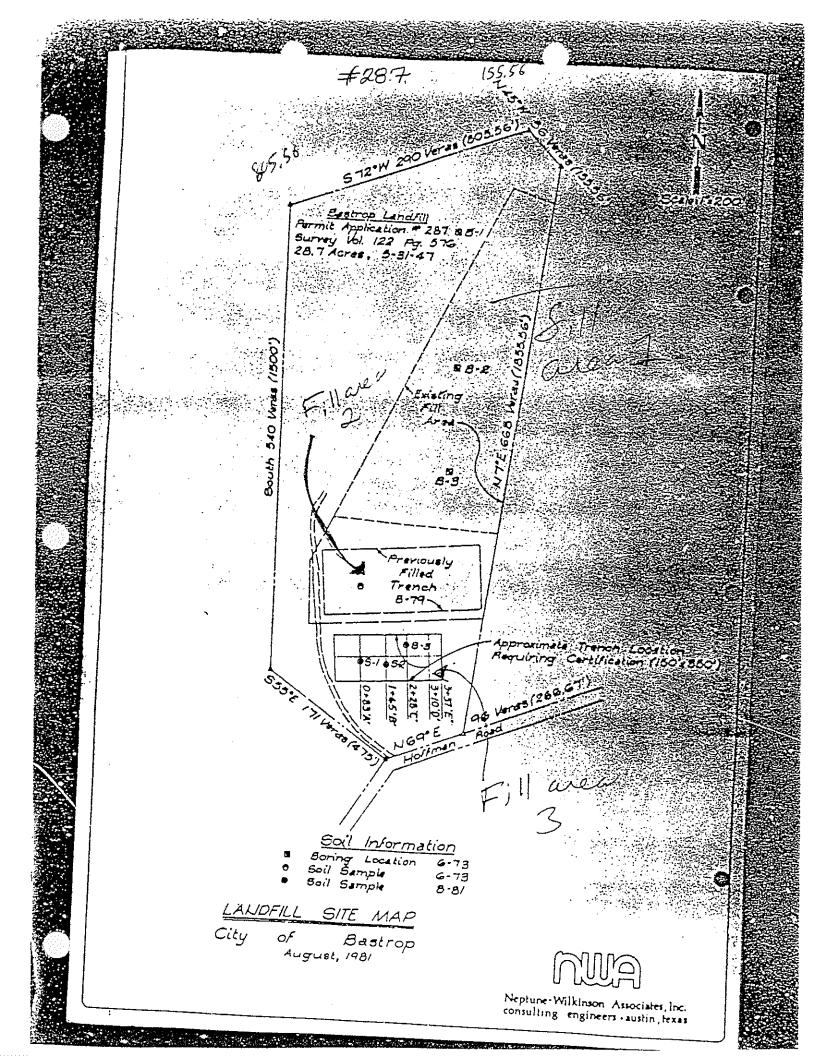

### **BASIC IDENTIFYING INFORMATION**

- A. COG Name: Capital Area Planning Council
- B. County Name: Bastrop
- C. Site Number: Permitted <u>1138</u> Un-permitted