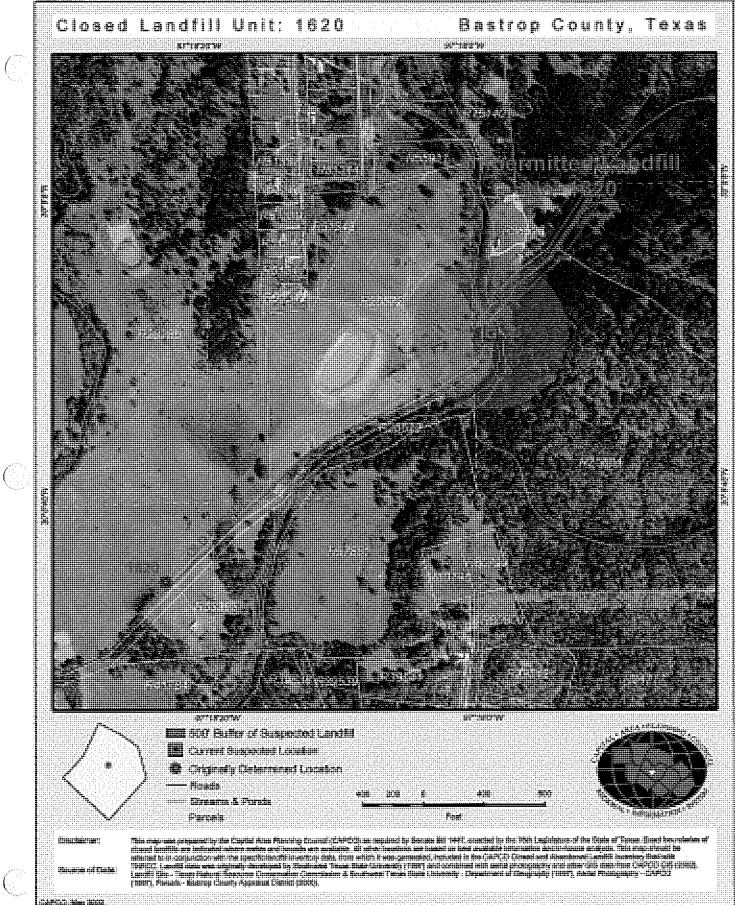

#### **ATTACHMENTS**

- A. Map(s): GIS print out showing originally determined site
- B. Table Showing Land Use, Ownership, and Land Unit Information
- C. Documents: TCEQ datasheet.
- **D. Notes:** Identified in 1968 U. S. Dept of HEW Survey. Per City of Bastrop water/wastewater staff, property conveyed in 1996 from Catherine Bell Turner to Bastrop Economic Development District (documents unavailable).

| UNUM                   | 43                                         |
|------------------------|--------------------------------------------|
| SITE_NAME1             | Bastrop                                    |
| SITE_NAME2             |                                            |
| CNTY_NAME              | Bastrop                                    |
| COG                    | 12                                         |
| TWC_DIST               | 14_                                        |
| LOCATION               | 1.5 mi SE of Bastrop post office           |
| LATIT_DEG              | 30                                         |
| LATIT_MIN              | 5.59                                       |
| LONGI_DEG              | 97                                         |
| LONGI_MIN              | 19.51                                      |
| ACCURACY               | 2                                          |
| SOURCE                 | 0                                          |
| COOR_CD                |                                            |
| OWN_NAME               | City Of Bastrop                            |
| OWN_CD                 |                                            |
| DATE_OPEN              |                                            |
| DATE_CLOSE             |                                            |
| SIZE_ACRES             | 3                                          |
| SIZE_CUYDS             | City of Bastrop                            |
| PARTIES<br>HOUSEHOLD   |                                            |
|                        |                                            |
| CONST_DEMO             |                                            |
| INDUSTRIAL             |                                            |
| TIRES                  |                                            |
| AGRICULTUR<br>BRUSH    |                                            |
|                        |                                            |
| OTHER DES              |                                            |
| OTHER_DES              |                                            |
| HAZ_UNLIKE<br>HAZ_PROB |                                            |
| HAZ_CERT               |                                            |
| LEGAL                  |                                            |
| UNAUTHOR               |                                            |
|                        |                                            |
|                        |                                            |
| DEPTH_CD<br>FINAL_COV  |                                            |
|                        |                                            |
|                        |                                            |
|                        |                                            |
|                        | ???                                        |
|                        |                                            |
| COMMENTS               | Identified in 1968 U.S. Dept of HEW survey |
| COMMENTS               |                                            |
|                        |                                            |
| REVIEWER               |                                            |
|                        |                                            |