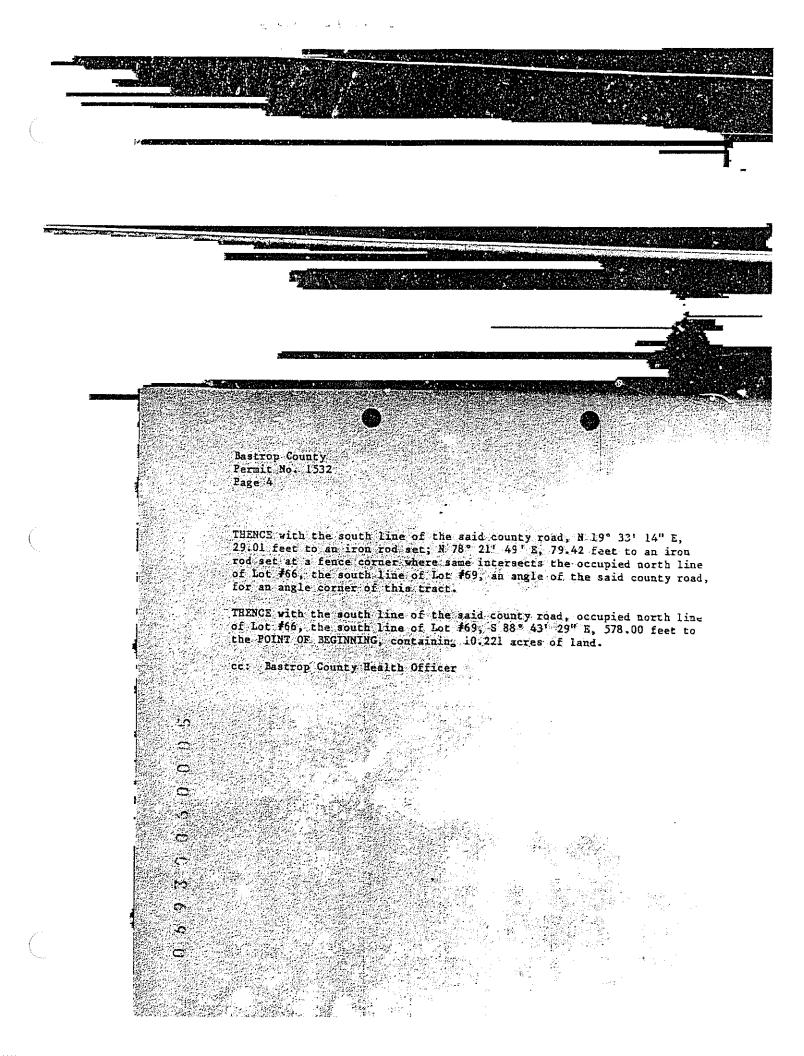

Beginning at a 1/2" iron pin set at a fence corner marking the Southeast corner of the said Edward A. Duncan et al 39:3 acre tract;

THENCE  $S89^{\circ}52^{\circ}W$  with a fence along the Southerly line of the said Edward A. Duncan et al 39.3 acre tract and Northerly margin of a lane for a distance of 726.00 feet to a  $1/2^{\circ}$  iron pin for Southwest corner of tract described herein;

THENCE NO0<sup>0</sup>20\*E with the Westerly line hereof 450.01 feet to a 1/2" iron pin for most westerly corner hereof;

THENCE N89<sup>0</sup>52'E 207.43 feet to a 1/2" iron pin for an interior corner of tract described herein;

THENCE NOO<sup> $020^{\circ}$ </sup>E with the westerly line hereof 210.01 feet to a 1/2<sup>n</sup> iron pin for the most Northerly Northwest corner of tract described herein;

THENCE N89<sup>0</sup>52°E with the Northerly line hereof 518.57 feet to a 1/2" iron pin set for Northeast corner in a fence marking the Easterly line of the said Edward A. Duncan et al 39.3 acre tract and Westerly line of the City of Smithville Sanitary Land Fill 10 acre tract (Vol. 73 pages 381-382);

THENCE  $S00^{\circ}20^{\circ}W$  with a fence along the Easterly line of the said Duncan 39.3 acre tract and westerly line of the said City of Smithville 10 acre site for a distance of 660.02 feet to the Point of Beginning a tract containing 10.00 acres of land.