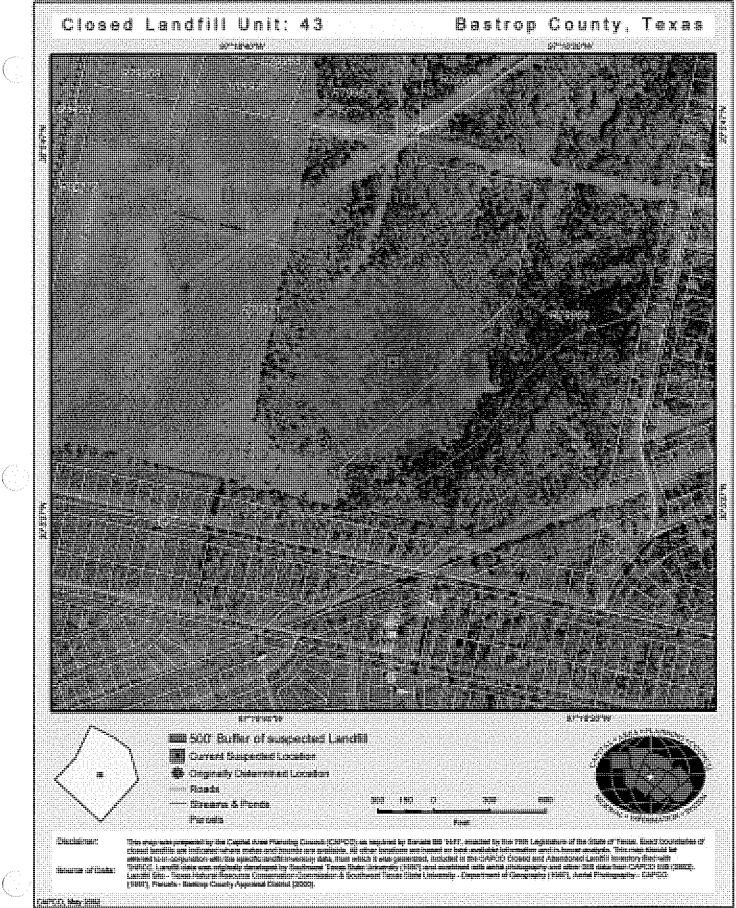

## BASIC IDENTIFYING INFORMATION

A. COG Name: Capital Area Planning Council

1

- B. County Name: Bastrop
- C. Site Number: Permitted \_\_\_\_\_Un-permitted 43\_\_\_\_\_

#### LOCATION AND BOUNDARY DESCRIPTION

- A. Confidence Level
- **B.** Geographic Location

#### **Degrees, Minutes, Seconds**

| Latitude:<br>Longitude:  | 30° 5' 31" N<br>97 ° 18' 32 W              |
|--------------------------|--------------------------------------------|
| C. Location Description: | 1.5mi. SE of Bastrop post office.          |
| D. Boundary Description: | 500 foot buffer around suspected location. |

#### **ATTACHMENTS**

- A. Map(s): GIS print out showing originally determined site
- B. Table Showing Land Use, Ownership, and Land Unit Information
- C. Documents: TCEQ datasheet.
- **D. Notes:** Identified in 1968 U. S. Dept of HEW Survey. Per City of Bastrop water/wastewater staff, property conveyed in 1996 from Catherine Bell Turner to Bastrop Economic Development District (documents unavailable).