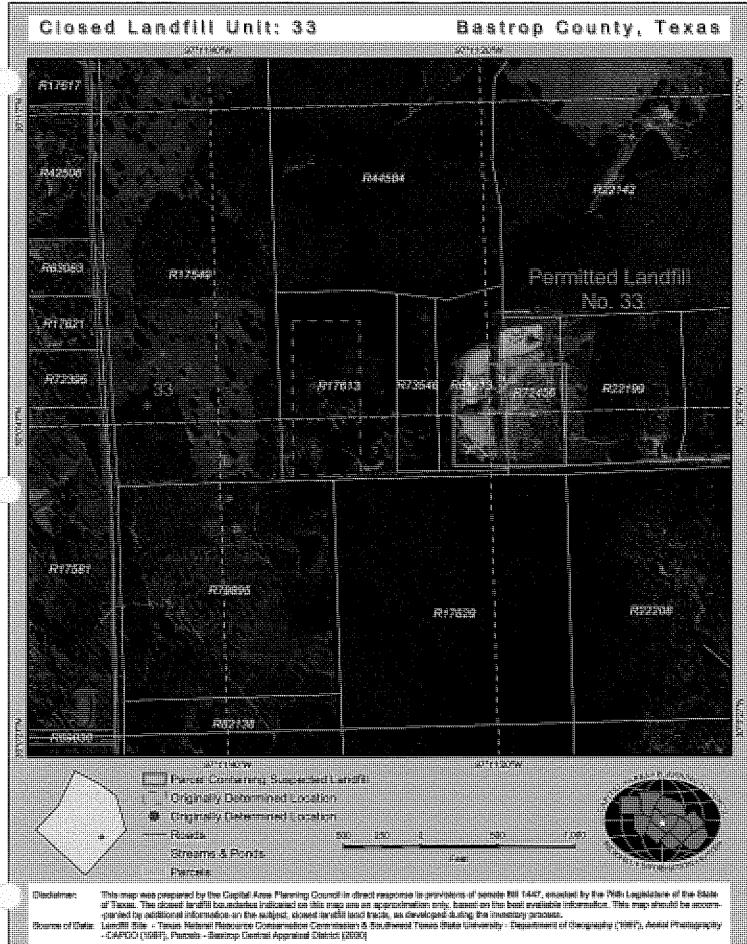

#### **BASIC IDENTIFYING INFORMATION**

- A. COG Name: Capital Area Planning Council
- B. County Name: Bastrop
- C. Site Number: Permitted 33 Un-permitted

#### LOCATION AND BOUNDARY DESCRIPTION

- A. Confidence Level 5
- B. Geographic Location

#### Degrees, Minutes, Seconds

| Latitude:  | 30 <sup>0</sup> 00' 47" N |
|------------|---------------------------|
| Longitude: | 97 <sup>0</sup> 11' 20" W |

- **C. Location Description:** 2mi W of Smithville, N of County Rd., (an extension of 4<sup>th</sup> Ave)
- D. Boundary Description: See GIS map and "Legal Description of Tract"

### **ATTACHMENTS**

- A. Map(s): GIS print out showing originally determined site and suspected site.
- B. Table Showing Land Use, Ownership, and Land Unit Information
- **C. Documents:** Deed of suspected parcel, legal description of tract, maps of landfill site, field notes of tract, affidavit to the public, closure letter, inspection letter, maps of area, TCEQ datasheet
- **D.** Notes: Parcels R61213 (11.79 ac.) and R72456 (10 ac.) appear to be active area of landfill (see aerial).