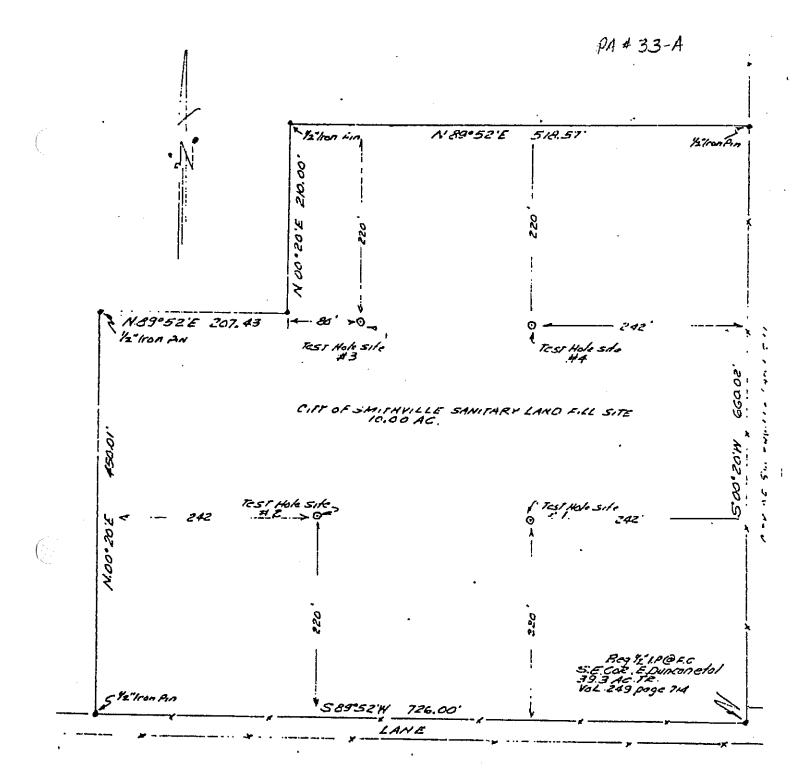

#### 10.00 Acre Tract

All that certain tract or parcel of land located in the S. F. Austin 1/2 League in Bastrop County, Texas and particularily being a portion out of that 39.3 acre tract of land described in a deed from W. A. Duncan, et ux to Edward A. Duncan, et al filed 2/16/1977 in Volume 249 page 714 and also in a deed from Edward A. Duncanto Alvera E. Taylor recorded in Volume 296 page 390, Deed Records, Bastrop County, Texas. Tract surveyed described by metes and bounds as follows:

Beginning at a 1/2" iron pin set at a fence corner marking the Southeast corner of the said Edward A. Duncan et al 39:3 acre tract;

THENCE  $S89^{\circ}52^{\circ}W$  with a fence along the Southerly line of the said Edward A. Duncan et al 39.3 acre tract and Northerly margin of a lane for a distance of 726.00 feet to a  $1/2^{\circ}$  iron pin for Southwest corner of tract described herein;

THENCE NO0<sup>0</sup>20\*E with the Westerly line hereof 450.01 feet to a 1/2" iron pin for most westerly corner hereof;

THENCE N89<sup>0</sup>52'E 207.43 feet to a 1/2" iron pin for an interior corner of tract described herein;

THENCE NOO<sup> $020^{\circ}$ </sup>E with the westerly line hereof 210.01 feet to a 1/2<sup>n</sup> iron pin for the most Northerly Northwest corner of tract described herein;

THENCE N89<sup>0</sup>52°E with the Northerly line hereof 518.57 feet to a 1/2" iron pin set for Northeast corner in a fence marking the Easterly line of the said Edward A. Duncan et al 39.3 acre tract and Westerly line of the City of Smithville Sanitary Land Fill 10 acre tract (Vol. 73 pages 381-382);

THENCE  $S00^{\circ}20^{\circ}W$  with a fence along the Easterly line of the said Duncan 39.3 acre tract and westerly line of the said City of Smithville 10 acre site for a distance of 660.02 feet to the Point of Beginning a tract containing 10.00 acres of land.