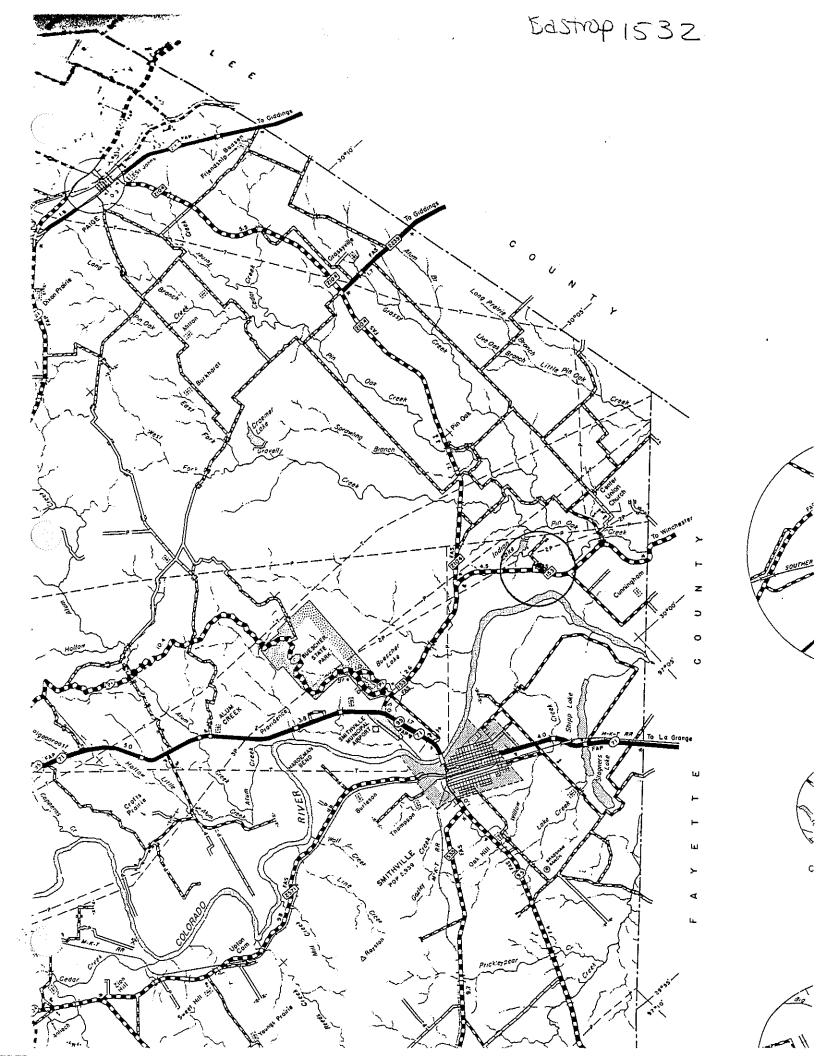

## **BASTROP COUNTY CLOSED & ABANDONED LANDFILL SITES**

|        | PERMITTED LANDFILL SITES             |                     |
|--------|--------------------------------------|---------------------|
| Number | Location                             | Confidence<br>Level |
| 33     | West of Smithville, 4th Ave.         | 5                   |
| 127    | Cedar Hollow Road, West of FM 20     | 4                   |
| 287    | Bastrop, Hoffman Road                | 4                   |
| 452    | Southeast of Elgin, McDade Rd.       | 5                   |
| 1138   | Southeast of Elgin, Pump Station Rd. | 2                   |
| 1243   | Balch Rd. and Moon Brake Rd.         | 5                   |
| 1532   | FM 153 and Willis Ln.                | 4                   |