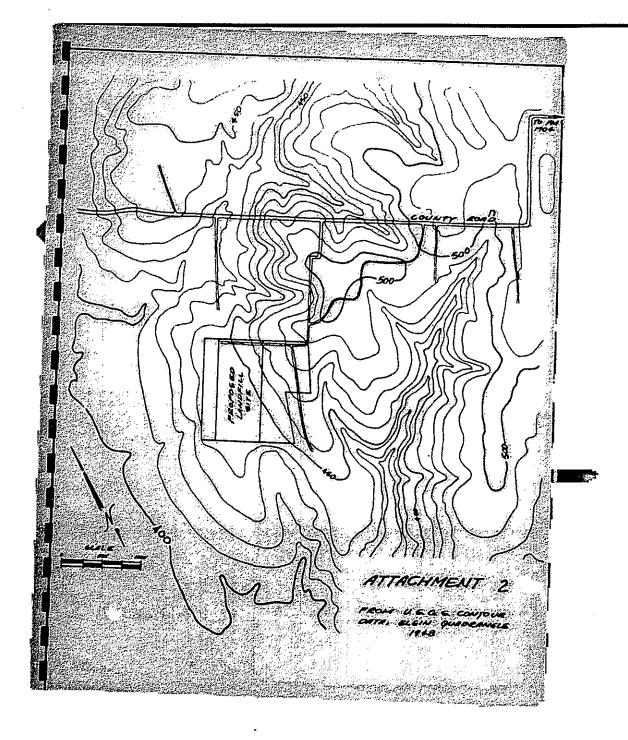

t of Beginning and the N corner of this 16.6 acre tract; Thence S 30 W, parallel with NW line of 30 acre tract, 1315 feet to stake for W corner of this in the SW fence line of said 30 acre tract; Thence S 60 E with said SW fence line of 30 acre tract, 550 feet to stake for S corner of this; Thence N 30 E parallel with NW line of 30 acre tract, 1315 feet to stake for E corner of this in NE line of 30 acre tract; Thence N 60 W 550 ft with said NE fence line of 30 acre tract to Point of Beginning and containing 16.6 acres of land, more or less, together with a right of way easement for access to and from the public road from and to said premises, to be freely used by party of the second part during the term of said lease and any extension or renewal thereof.

cc: County Health Officer









PERMAPP LANDFILL 1243, BASTROP COUNTY





Contraction of the second s

\* - (

4398

#### AFFIDAVIT TO THE PUBLIC

#### STATE OF TEXAS

#### COUNTY OF BASTROP

v: 506 ma312

Before me, the undersigned authority, on this day personally appeared <u>Claude</u> M. <u>Naiters</u> who, after being by me duly sworn, upon oath states that he is the record owner of that certain tract or parcel of land lying and being situated in <u>Bastrop</u> County, Texas, and being more particularly described as follows:

Being all that certain 15.6 acres, more or less, tract, out of and a part of all that certain 30 acre tract out of the B. Osborne Survey in Bastrop County, Texas, described in deed dated February 28, 1973, from Virginia Nell Watts et al to Claude M. Walters and wife, Loraine K. Walters, duly