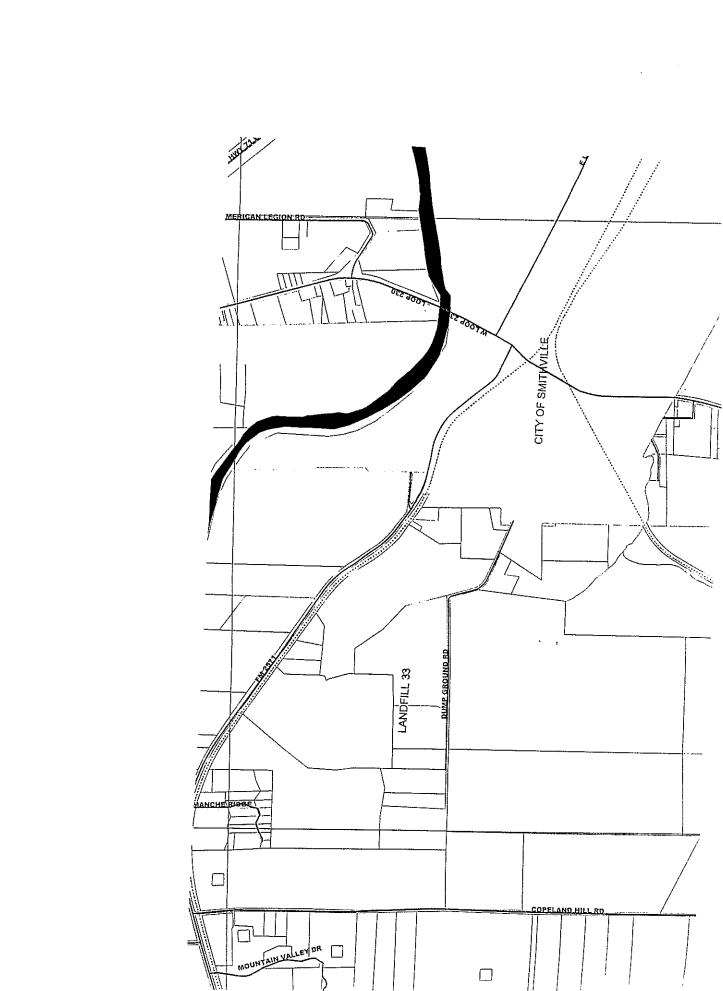

### **ATTACHMENTS**

- A. Map(s): GIS print out showing originally determined site and suspected site.
- B. Table Showing Land Use, Ownership, and Land Unit Information
- **C. Documents:** Deed of suspected parcel, legal description of tract, maps of landfill site, field notes of tract, affidavit to the public, closure letter, inspection letter, maps of area, TCEQ datasheet
- **D.** Notes: Parcels R61213 (11.79 ac.) and R72456 (10 ac.) appear to be active area of landfill (see aerial).