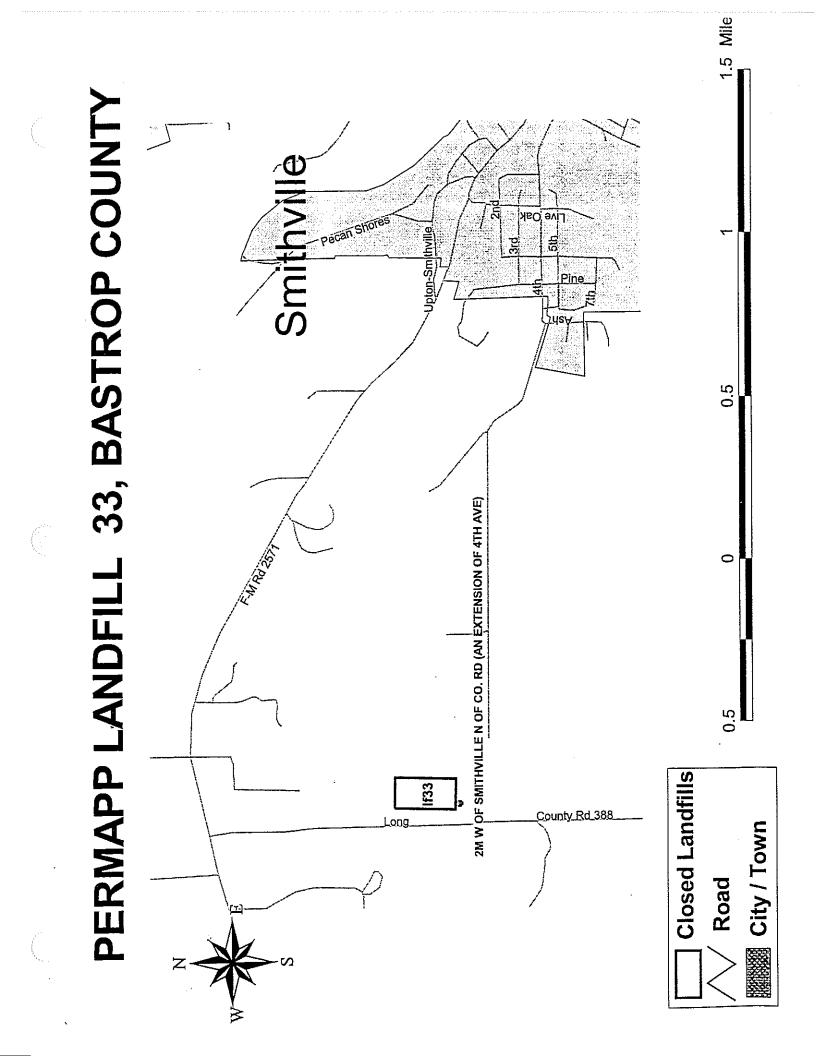

#### Degrees, Minutes, Seconds

| Latitude:  | 30 <sup>0</sup> 00' 47" N |
|------------|---------------------------|
| Longitude: | 97 <sup>0</sup> 11' 20" W |

- **C. Location Description:** 2mi W of Smithville, N of County Rd., (an extension of 4<sup>th</sup> Ave)
- D. Boundary Description: See GIS map and "Legal Description of Tract"

### **ATTACHMENTS**

- A. Map(s): GIS print out showing originally determined site and suspected site.
- B. Table Showing Land Use, Ownership, and Land Unit Information
- **C. Documents:** Deed of suspected parcel, legal description of tract, maps of landfill site, field notes of tract, affidavit to the public, closure letter, inspection letter, maps of area, TCEQ datasheet
- **D.** Notes: Parcels R61213 (11.79 ac.) and R72456 (10 ac.) appear to be active area of landfill (see aerial).

Re Municipal Solid Waste - Bastrop County City of Smithville - Permit No. MSW-33 2.0 Miles W of Smithville

Dear Mayor Richards:

The Commission has received a certified copy of an "Affidavit to the Public" for the subject site. The affidavit, as filed within the Deed Records of Bastrop County, is acceptable. The file for the subject site will be marked inactive pending our district's post-closure maintenance inspections at least through the year 1998 to determine if any post-closure subsidence or erosion problems occur If at the end of the five-year post-closure maintenance period the site is found to have been satisfactorily maintained, the subject file will be marked closed. Your cooperation in properly closing and maintaining this site is appreciated. If you have any questions concerning this letter or if we may be of any assistance to you regarding municipal solid waste, you may contact Jerry L. Garnett, P.E., of my staff here in Austin at P.O. Box 13087, Austin, Texas 78711; telephone number (512) 202-6672 or You may prefer to contact Mr. W. John Young