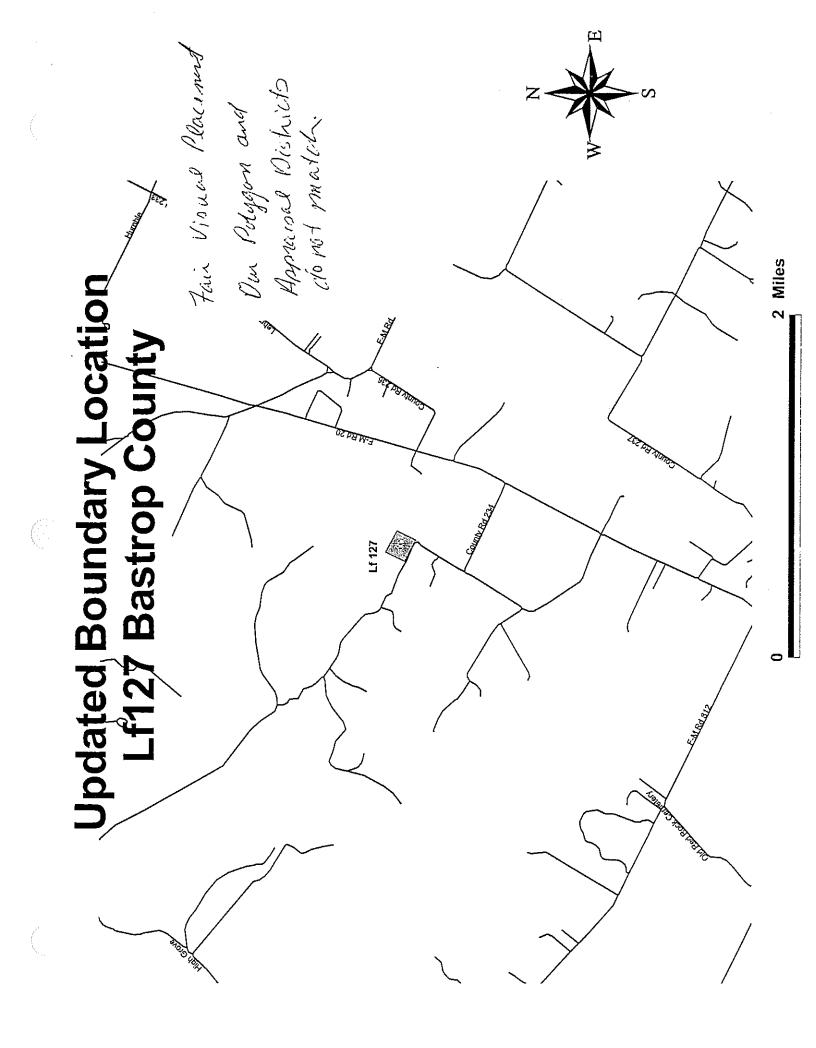

## **BASTROP COUNTY CLOSED & ABANDONED LANDFILL SITES**

|        | PERMITTED LANDFILL SITES             |                     |
|--------|--------------------------------------|---------------------|
| Number | Location                             | Confidence<br>Level |
| 33     | West of Smithville, 4th Ave.         | 5                   |
| 127    | Cedar Hollow Road, West of FM 20     | 4                   |
| 287    | Bastrop, Hoffman Road                | 4                   |
| 452    | Southeast of Elgin, McDade Rd.       | 5                   |
| 1138   | Southeast of Elgin, Pump Station Rd. | 2                   |
| 1243   | Balch Rd. and Moon Brake Rd.         | 5                   |
| 1532   | FM 153 and Willis Ln.                | 4                   |

#### LOCATION AND BOUNDARY DESCRIPTION

- A. Confidence Level 5
- B. Geographic Location

#### Degrees, Minutes, Seconds

| Latitude:  | 30 <sup>0</sup> 00' 47" N |
|------------|---------------------------|
| Longitude: | 97 <sup>0</sup> 11' 20" W |

- **C. Location Description:** 2mi W of Smithville, N of County Rd., (an extension of 4<sup>th</sup> Ave)
- D. Boundary Description: See GIS map and "Legal Description of Tract"