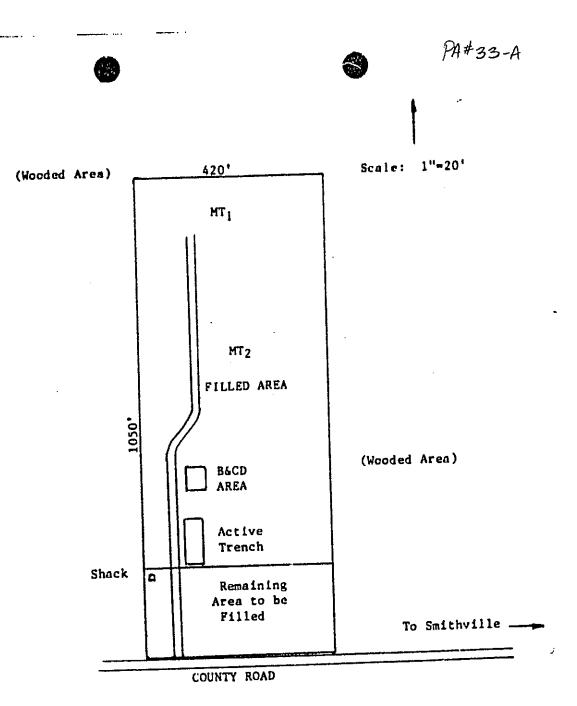

### **ATTACHMENTS**

- A. Map(s): GIS print out showing originally determined site and suspected site.
- B. Table Showing Land Use, Ownership, and Land Unit Information
- **C. Documents:** Deed of suspected parcel, legal description of tract, maps of landfill site, field notes of tract, affidavit to the public, closure letter, inspection letter, maps of area, TCEQ datasheet
- **D.** Notes: Parcels R61213 (11.79 ac.) and R72456 (10 ac.) appear to be active area of landfill (see aerial).

THENCE South 360 varas to the south line of the 63.02 acre tract, a stake for corner;

THENCE West 156.816 varas to PLACE OF BEGINNING and containing an area of TEN ACRES of land.

The undersigned further states that from the year 1975 to closure in the year 1992, there was operated on the aforesaid tract of land a Solid Waste Disposal Site. Specifically, such operation was conducted on the aforesaid tract described as follows:

anicipal Solid Waste Facility, Permit No. 00033

يبيني الديستوس بالارج كماس المنتم

Operational Classification: TYPE II <u>Waste Disposal Methods Used At Site:</u> The trench cell method of disposal with compaction of solid waste and cover with a minimum of six (6) inches of compacted earth at least once

per week. <u>Description of Waste Materials Processed At Site:</u> Solid wastes under the regulatory jurisdiction of the Texas Water Commission disposed of and processed in accordance with the "Municipal Solid Waste Management Regulations".