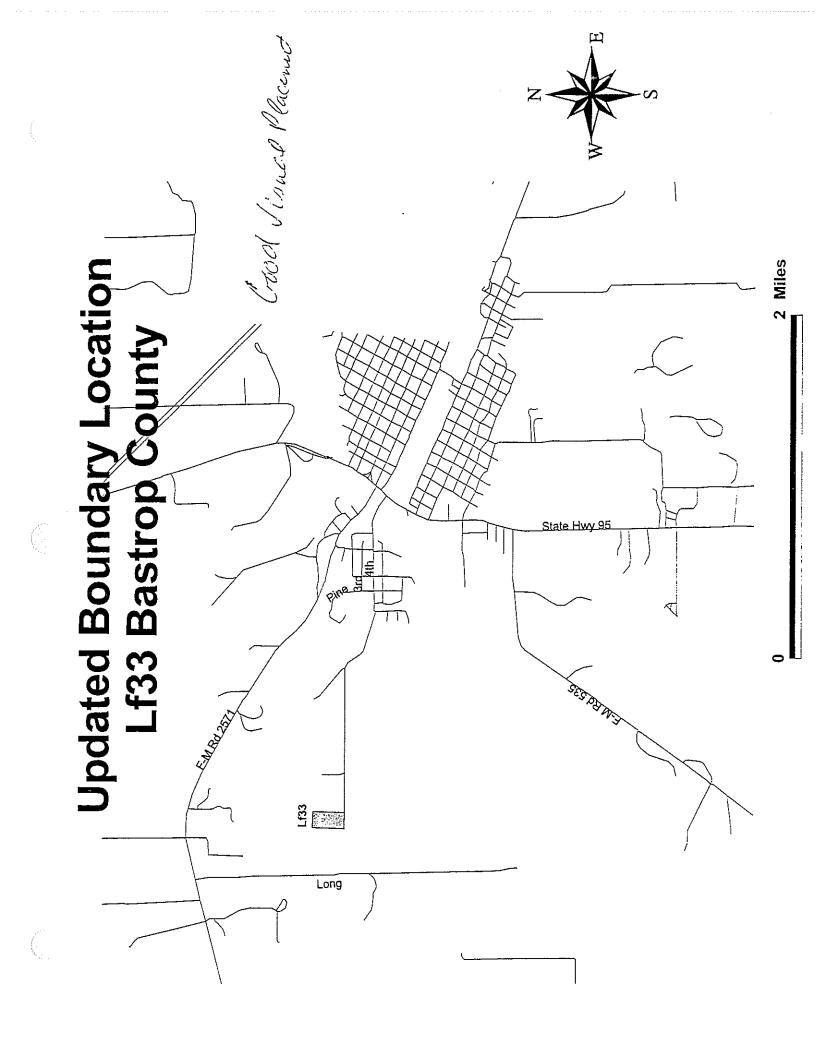

#### **BASIC IDENTIFYING INFORMATION**

- A. COG Name: Capital Area Planning Council
- B. County Name: Bastrop
- C. Site Number: Permitted 33 Un-permitted

#### LOCATION AND BOUNDARY DESCRIPTION

- A. Confidence Level 5
- B. Geographic Location

#### Degrees, Minutes, Seconds

| Latitude:  | 30 <sup>0</sup> 00' 47" N |
|------------|---------------------------|
| Longitude: | 97 <sup>0</sup> 11' 20" W |

- **C. Location Description:** 2mi W of Smithville, N of County Rd., (an extension of 4<sup>th</sup> Ave)
- D. Boundary Description: See GIS map and "Legal Description of Tract"