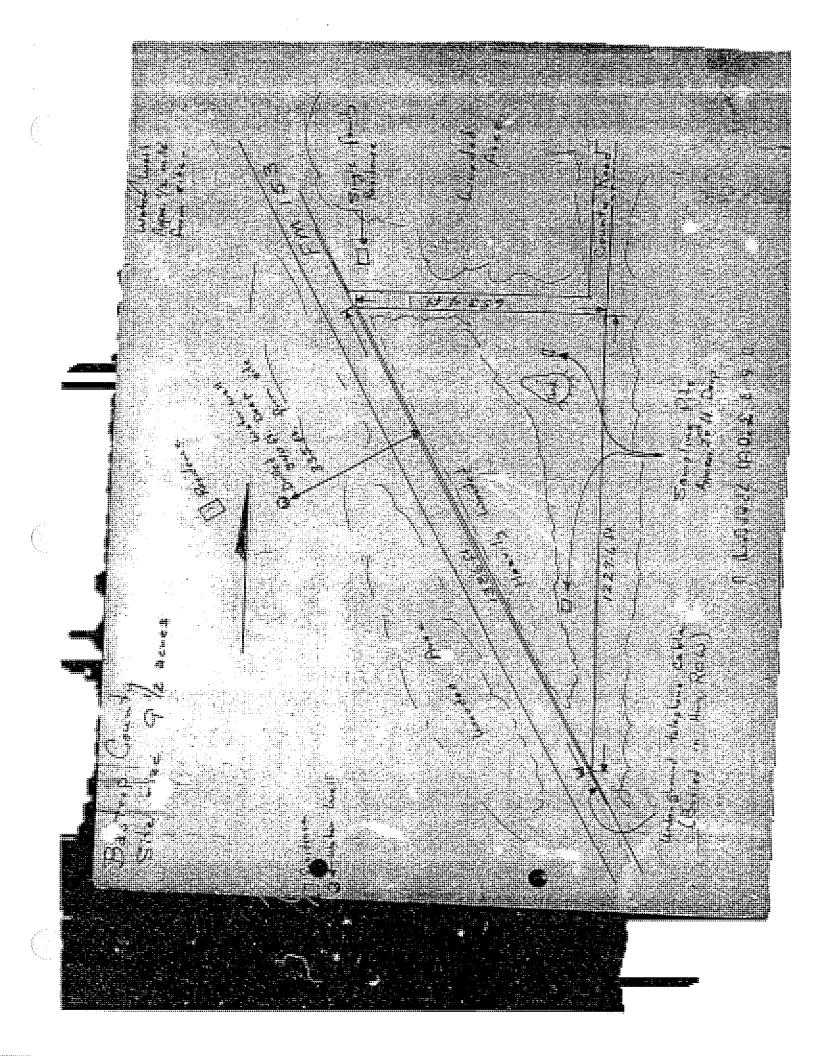

#### LOCATION AND BOUNDARY DESCRIPTION

- A. Confidence Level 5
- B. Geographic Location

#### Degrees, Minutes, Seconds

| Latitude:  | 30 <sup>0</sup> 00' 47" N |
|------------|---------------------------|
| Longitude: | 97 <sup>0</sup> 11' 20" W |

- **C. Location Description:** 2mi W of Smithville, N of County Rd., (an extension of 4<sup>th</sup> Ave)
- D. Boundary Description: See GIS map and "Legal Description of Tract"

### **ATTACHMENTS**

- A. Map(s): GIS print out showing originally determined site and suspected site.
- B. Table Showing Land Use, Ownership, and Land Unit Information
- **C. Documents:** Deed of suspected parcel, legal description of tract, maps of landfill site, field notes of tract, affidavit to the public, closure letter, inspection letter, maps of area, TCEQ datasheet
- **D.** Notes: Parcels R61213 (11.79 ac.) and R72456 (10 ac.) appear to be active area of landfill (see aerial).