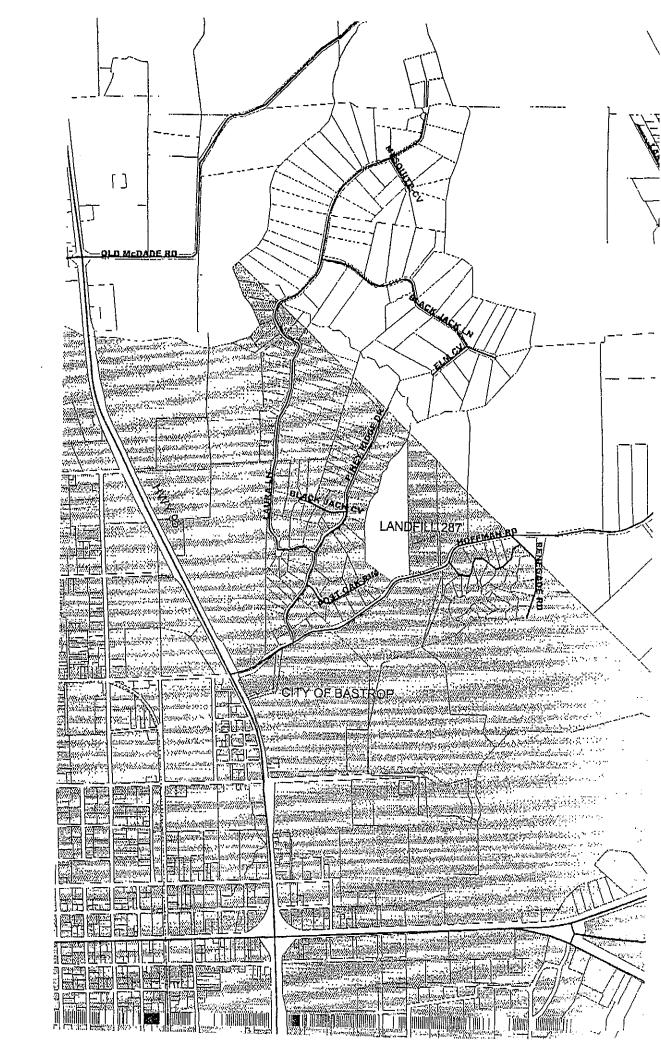

## **BASTROP COUNTY CLOSED & ABANDONED LANDFILL SITES**

|        | PERMITTED LANDFILL SITES             |                     |
|--------|--------------------------------------|---------------------|
| Number | Location                             | Confidence<br>Level |
| 33     | West of Smithville, 4th Ave.         | 5                   |
| 127    | Cedar Hollow Road, West of FM 20     | 4                   |
| 287    | Bastrop, Hoffman Road                | 4                   |
| 452    | Southeast of Elgin, McDade Rd.       | 5                   |
| 1138   | Southeast of Elgin, Pump Station Rd. | 2                   |
| 1243   | Balch Rd. and Moon Brake Rd.         | 5                   |
| 1532   | FM 153 and Willis Ln.                | 4                   |

### **ATTACHMENTS**

- A. Map(s): GIS print out showing originally determined site and suspected site.
- B. Table Showing Land Use, Ownership, and Land Unit Information
- **C. Documents:** Deed of suspected parcel, legal description of tract, maps of landfill site, field notes of tract, affidavit to the public, closure letter, inspection letter, maps of area, TCEQ datasheet
- **D.** Notes: Parcels R61213 (11.79 ac.) and R72456 (10 ac.) appear to be active area of landfill (see aerial).