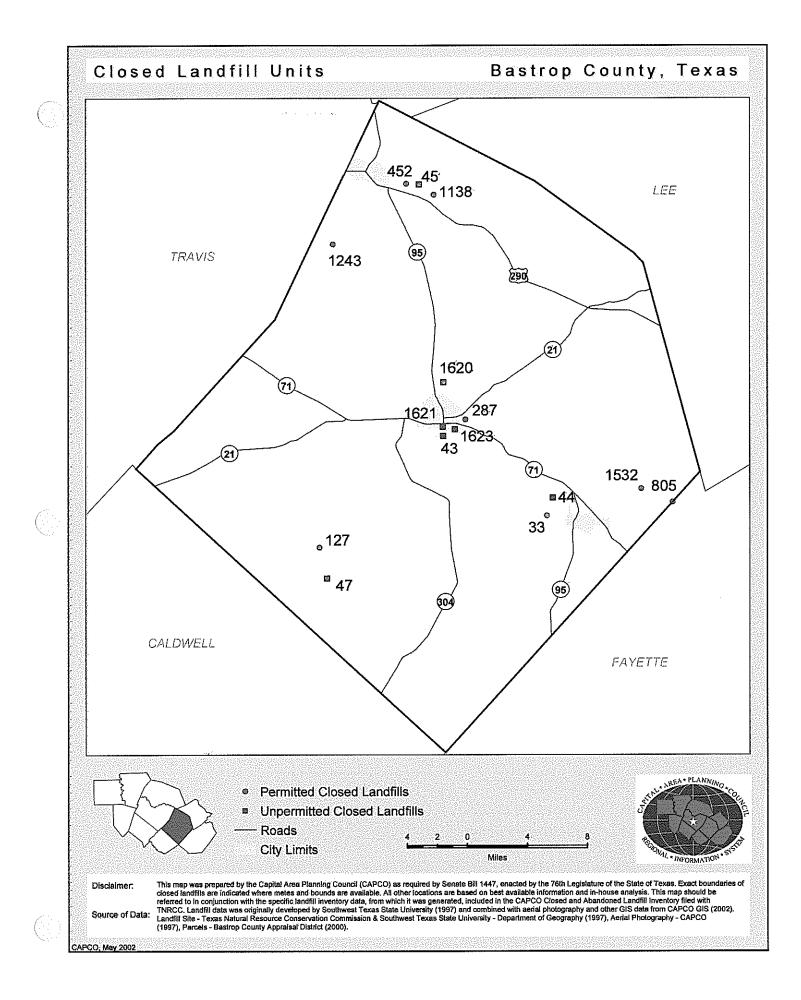

## **BASTROP COUNTY CLOSED & ABANDONED LANDFILL SITES**

|        | PERMITTED LANDFILL SITES             |                     |
|--------|--------------------------------------|---------------------|
| Number | Location                             | Confidence<br>Level |
| 33     | West of Smithville, 4th Ave.         | 5                   |
| 127    | Cedar Hollow Road, West of FM 20     | 4                   |
| 287    | Bastrop, Hoffman Road                | 4                   |
| 452    | Southeast of Elgin, McDade Rd.       | 5                   |
| 1138   | Southeast of Elgin, Pump Station Rd. | 2                   |
| 1243   | Balch Rd. and Moon Brake Rd.         | 5                   |
| 1532   | FM 153 and Willis Ln.                | 4                   |

|                  | UNPERMITTED LANDFILL SITES           |                     |
|------------------|--------------------------------------|---------------------|
| Number<br>(name) | Location                             | Confidence<br>Level |
| 43               | Bastrop, Mauna Loa Ln.               | 1                   |
| 44               | Smithville, FM 2571                  | 2                   |
| 45               | Elgin, Norwood Ln.                   | 1                   |
| 46               | North of Bastrop, Pine Tree Loop Rd. | 1                   |
| 47               | Anderson Lane                        | 1                   |
| 48               | Unknown                              | 1                   |
| 1311             | Norwood Ln.                          | 1                   |
| 1620             | Piney Creek and Mooney Rd.           | 2                   |
| 1621             | North of Bastrop, Lovers Ln.         | 2                   |
| 1623             | Bastrop, Hwy 95                      | 1                   |