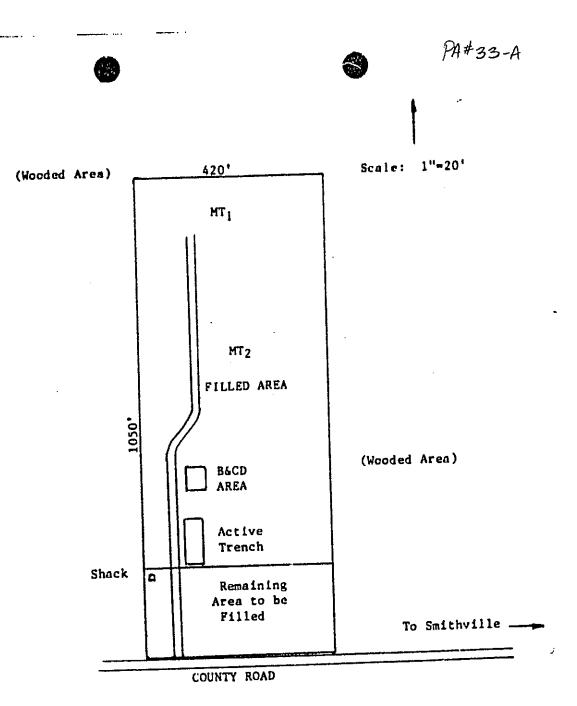

NOTE:

(Wooded Area)

No vegetative stress Site not located in sand or gravel pits Site has been in operation for more than 40 years. Burning of domestic waste discontinued in 1973. Average depth of disposal excavations is 15 feet. Soil type is sandy clay loam. No surrounding soil venting conditions.

THENCE South 360 varas to the south line of the 63.02 acre tract, a stake for corner;

THENCE West 156.816 varas to PLACE OF BEGINNING and containing an area of TEN ACRES of land.

The undersigned further states that from the year 1975 to closure in the year 1992, there was operated on the aforesaid tract of land a Solid Waste Disposal Site. Specifically, such operation was conducted on the aforesaid tract described as follows:

anicipal Solid Waste Facility, Permit No. 00033

يبيني الديستوس بالارج كماس المنتم

Operational Classification: TYPE II <u>Waste Disposal Methods Used At Site:</u> The trench cell method of disposal with compaction of solid waste and cover with a minimum of six (6) inches of compacted earth at least once