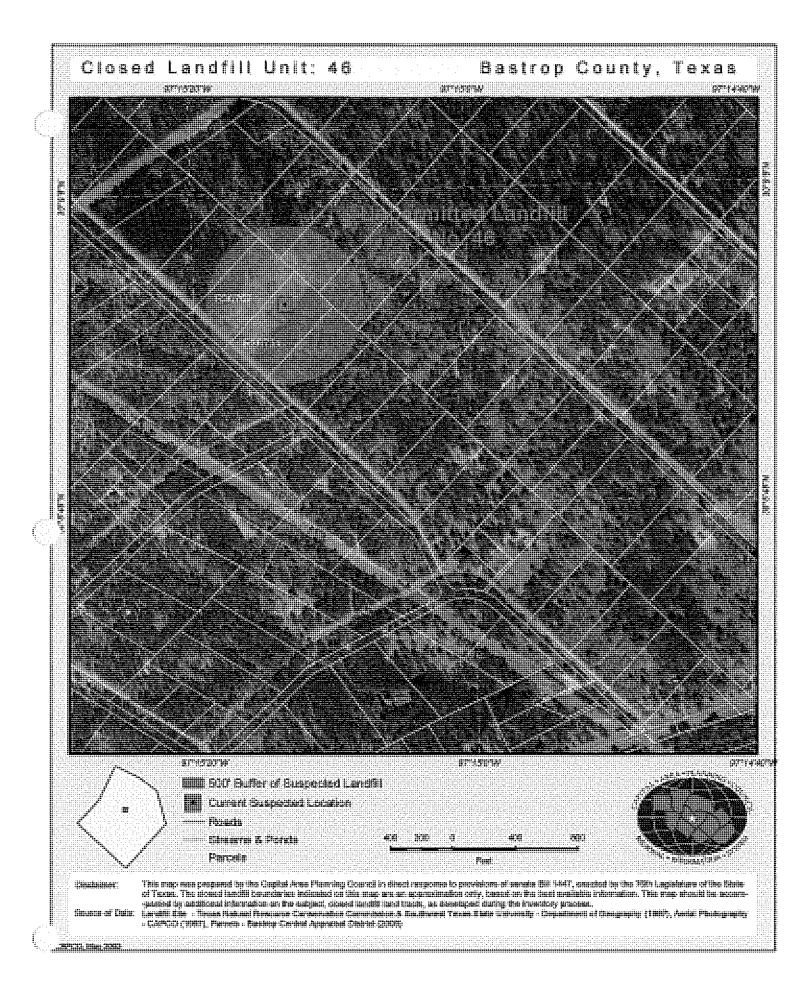

egrees, Minutes, Seconds

| Latitude:<br>Longitude: | N/A<br>N/A |                                           |
|-------------------------|------------|-------------------------------------------|
| C. Location Descript    | ion:       | 3 mi N of Bastrop on Pine Tree Loop Road. |
| D. Boundary Descrip     | otion:     | 500 foot buffer around suspected parcel.  |

## **ATTACHMENTS**

A. Map(s): GIS map showing suspected general location of site.

B. Tables Showing Land Use, Ownership, and Land Unit Information:

C. Documents: TCEQ datasheet

**D. Notes:** TCEQ data reports site on Piney Loop Road by ravine and nearest water course to be 50 yards away. Inspections reported 09/16/74 and 03/24/75 (documents not available). No Piney Loop Road was found, suspected location is Piney Tree Loop.



Attachment B

## Land Information\*

### LAND OWNERSHIP

Danny Boone P.O. Box 968 Del Valle, TX 78617

#### LAND USE

(

E3-Residential Lot

### LAND UNIT INFORMATION

Account Number:

Legal:

Deed:

0478000004001900

KC Estates Sec 4, Lot 190, MH Label # Tex0026063, Acres 5.08

Book 531, page 215

\*Information obtained from Texas' online property record database at <u>www.txcountydata.com</u>. Current as of 6/25/2001. See attached data sheet for additional information.

|        | Wner     Legal Description     Exemptions     Appraised       J (50026)     KC ESTATES SEC 4, LOT 190, MH LABEL     HS     \$41,741       # TEX0026063, ACRES 5.080     Entities     Homestead Cap       G01, RD1, S04     N/A | Situs Actress         Mistory Information         Mistory Information           Sites