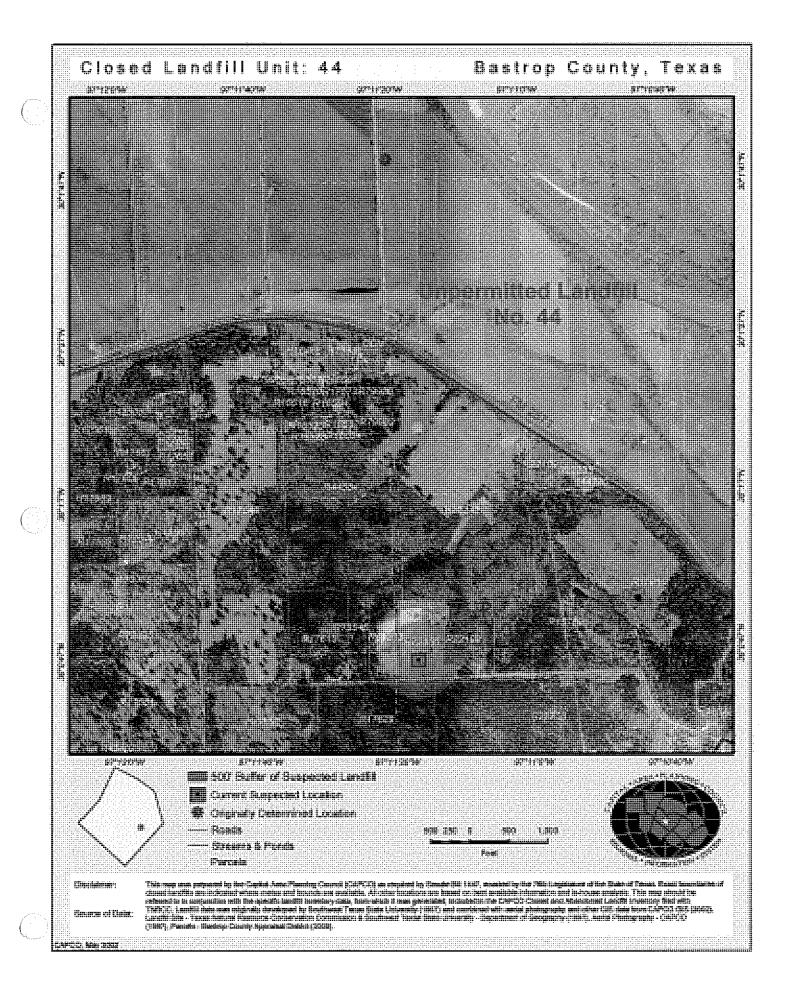

#### **BASIC IDENTIFYING INFORMATION**

- A. COG Name: Capital Area Planning Council
- B. County Name: Bastrop
- C. Site Number: Permitted \_\_\_\_\_Un-permitted \_\_\_4

#### LOCATION AND BOUNDARY DESCRIPTION

- A. Confidence Level 2
- **B.** Geographic Location

#### Degrees, Minutes, Seconds

| Latitude:<br>Longitude:  | 30 <sup>0</sup> 00' 47" N<br>97 <sup>0</sup> 11' 20" W |
|--------------------------|--------------------------------------------------------|
| C. Location Description: | 2 miles west of Smithville Post Office.                |
| D. Boundary Description: | 500 foot buffer around suspected location.             |

#### **ATTACHMENTS**

A. Map(s): GIS print out showing originally determined site and suspected site.

#### B. Table Showing Land Use, Ownership, and Land Unit Information

- C. Documents: TCEQ datasheet.
- **D. Notes:** Site is suspected to be on or adjacent to permitted landfill #33.

Attachment B-1