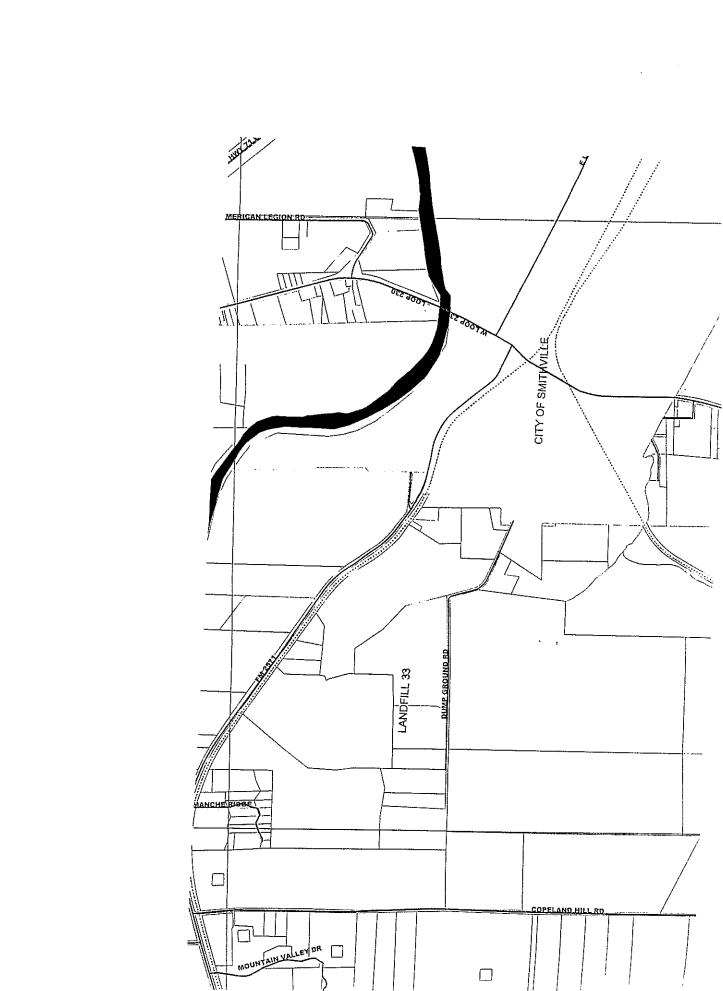

#### LOCATION AND BOUNDARY DESCRIPTION

- A. Confidence Level 5
- B. Geographic Location

#### Degrees, Minutes, Seconds

| Latitude:  | 30 <sup>0</sup> 00' 47" N |
|------------|---------------------------|
| Longitude: | 97 <sup>0</sup> 11' 20" W |

- **C. Location Description:** 2mi W of Smithville, N of County Rd., (an extension of 4<sup>th</sup> Ave)
- D. Boundary Description: See GIS map and "Legal Description of Tract"

### **ATTACHMENTS**

- A. Map(s): GIS print out showing originally determined site and suspected site.
- B. Table Showing Land Use, Ownership, and Land Unit Information
- **C. Documents:** Deed of suspected parcel, legal description of tract, maps of landfill site, field notes of tract, affidavit to the public, closure letter, inspection letter, maps of area, TCEQ datasheet
- **D.** Notes: Parcels R61213 (11.79 ac.) and R72456 (10 ac.) appear to be active area of landfill (see aerial).