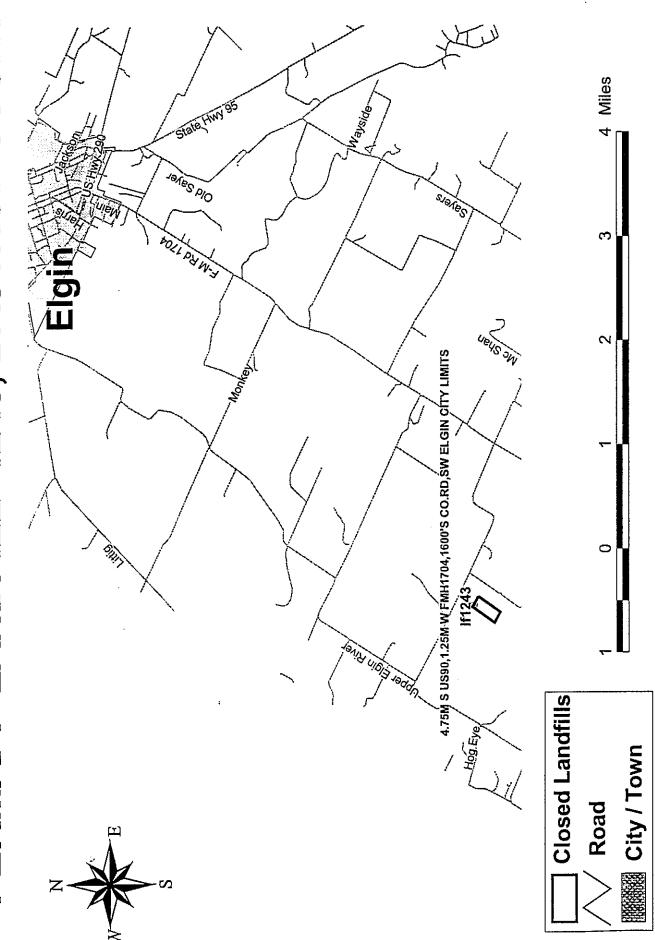

6.6 acre tract; Thence S 30 W, parallel with NW line of 30 acre tract, 1315 feet to stake for W corner of this in the SW fence line of said 30 acre tract; Thence S 60 E with said SW fence line of 30 acre tract, 550 feet to stake for S corner of this; Thence N 30 E parallel with NW line of 30 acre tract, 1315 feet to stake for E corner of this in NE line of 30 acre tract; Thence N 60 W 550 ft with said NE fence line of 30 acre tract to Point of Beginning and containing 16.6 acres of land, more or less, together with a right of way easement for access to and from the public road from and to said premises, to be freely used by party of the second part during the term of said lease and any extension or renewal thereof.

cc: County Health Officer









PERMAPP LANDFILL 1243, BASTROP COUNTY





Contraction of the second s

\* - (

4398

#### AFFIDAVIT TO THE PUBLIC

#### STATE OF TEXAS

#### COUNTY OF BASTROP

v: 506 ma312

Before me, the undersigned authority, on this day personally appeared <u>Claude</u> M. <u>Naiters</u> who, after being by me duly sworn, upon oath states that he is the record owner of that certain tract or parcel of land lying and being situated in <u>Bastrop</u> County, Texas, and being more particularly described as follows:

Being all that certain 15.6 acres, more or less, tract, out of and a part of all that certain 30 acre tract out of the B. Osborne Survey in Bastrop County, Texas, described in deed dated February 28, 1973, from Virginia Nell Watts et al to Claude M. Walters and wife, Loraine K. Walters, duly recorded in Yolume 212, Page 824, of the