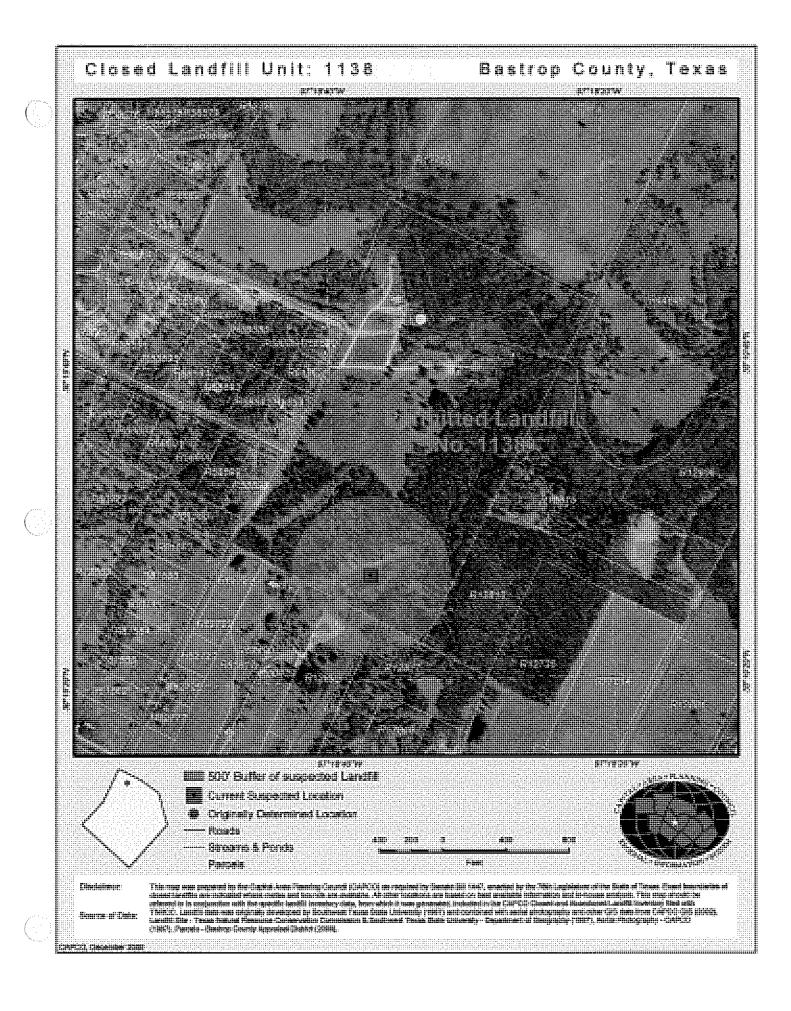

## **BASTROP COUNTY CLOSED & ABANDONED LANDFILL SITES**

|        | PERMITTED LANDFILL SITES             |                     |
|--------|--------------------------------------|---------------------|
| Number | Location                             | Confidence<br>Level |
| 33     | West of Smithville, 4th Ave.         | 5                   |
| 127    | Cedar Hollow Road, West of FM 20     | 4                   |
| 287    | Bastrop, Hoffman Road                | 4                   |
| 452    | Southeast of Elgin, McDade Rd.       | 5                   |
| 1138   | Southeast of Elgin, Pump Station Rd. | 2                   |
| 1243   | Balch Rd. and Moon Brake Rd.         | 5                   |
| 1532   | FM 153 and Willis Ln.                | 4                   |

#### **ATTACHMENTS**

A. Map(s): GIS print out showing originally determined site and suspected site.

#### B. Table Showing Land Use, Ownership, and Land Unit Information

- C. Documents: TCEQ datasheet.
- **D. Notes:** Site is suspected to be on or adjacent to permitted landfill #33.

Attachment B-1