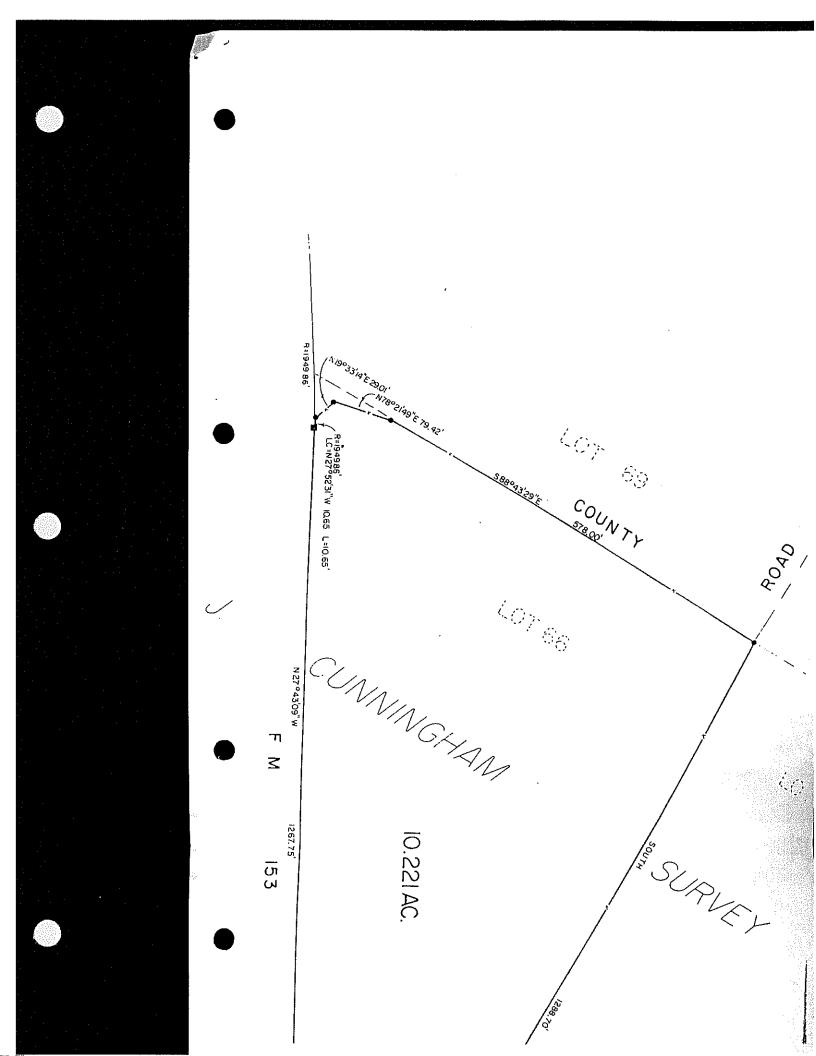

### **ATTACHMENTS**

- A. Map(s): GIS print out showing originally determined site and suspected site.
- B. Table Showing Land Use, Ownership, and Land Unit Information
- **C. Documents:** Deed of suspected parcel, legal description of tract, maps of landfill site, field notes of tract, affidavit to the public, closure letter, inspection letter, maps of area, TCEQ datasheet
- **D.** Notes: Parcels R61213 (11.79 ac.) and R72456 (10 ac.) appear to be active area of landfill (see aerial).

#### LAND UNIT INFORMATION

| Account Number: | NA                                   |
|-----------------|--------------------------------------|
| Legal:          | A4 Austin, Stephen F., Acres 11.7900 |
| Deed:           | For R72456 – Book 73 Page 381        |
| Property ID:    | R72456 and R61213                    |