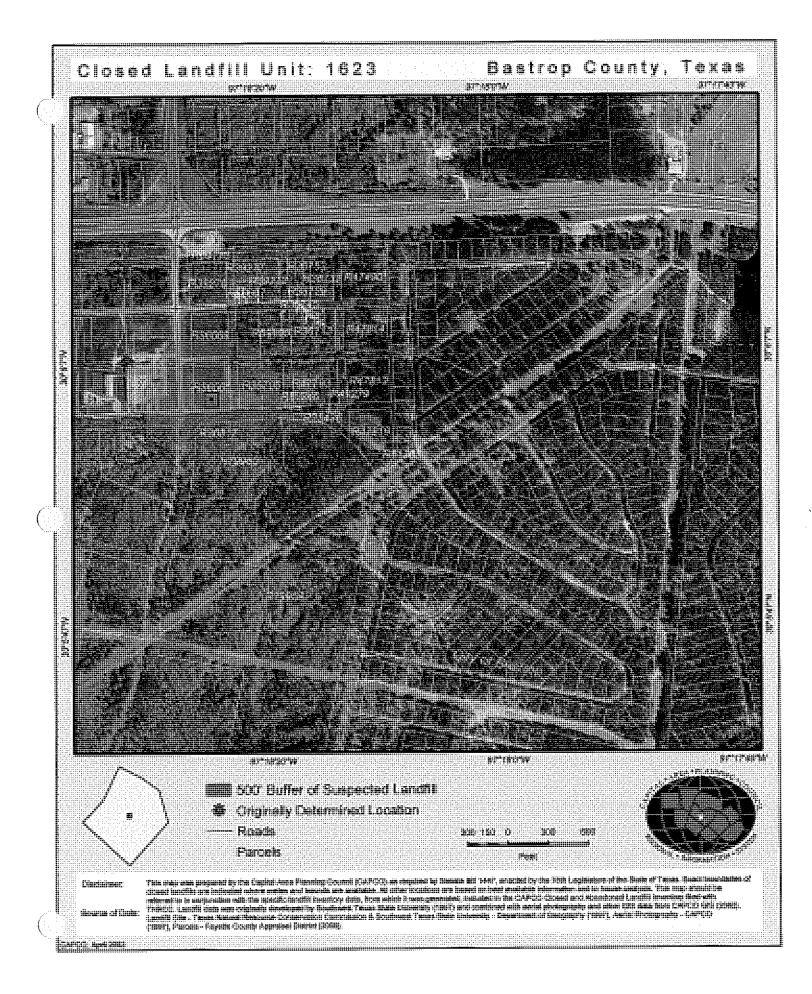

|                  | UNPERMITTED LANDFILL SITES           |                     |
|------------------|--------------------------------------|---------------------|
| Number<br>(name) | Location                             | Confidence<br>Level |
| 43               | Bastrop, Mauna Loa Ln.               | 1                   |
| 44               | Smithville, FM 2571                  | 2                   |
| 45               | Elgin, Norwood Ln.                   | 1                   |
| 46               | North of Bastrop, Pine Tree Loop Rd. | 1                   |
| 47               | Anderson Lane                        | 1                   |
| 48               | Unknown                              | 1                   |
| 1311             | Norwood Ln.                          | 1                   |
| 1620             | Piney Creek and Mooney Rd.           | 2                   |
| 1621             | North of Bastrop, Lovers Ln.         | 2                   |
| 1623             | Bastrop, Hwy 95                      | 1                   |