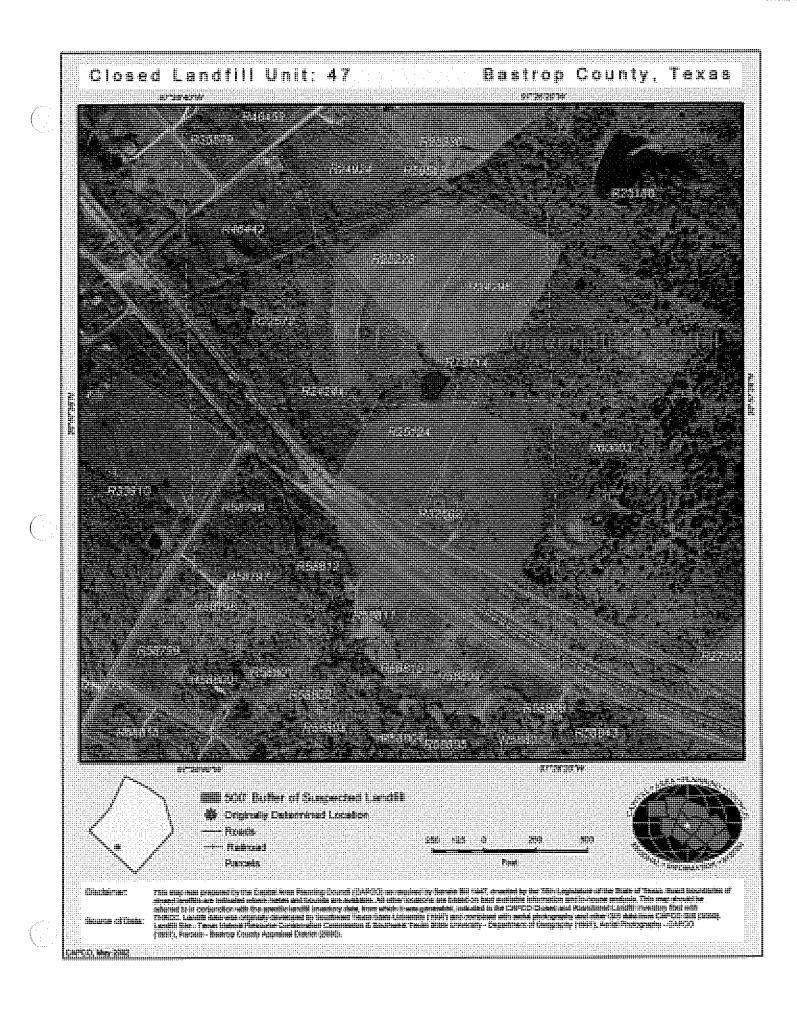

#### LOCATION AND BOUNDARY DESCRIPTION

- A. Confidence Level
- **B.** Geographic Location

#### **Degrees, Minutes, Seconds**

| Latitude:<br>Longitude:  | 30° 5' 31" N<br>97 ° 18' 32 W              |
|--------------------------|--------------------------------------------|
| C. Location Description: | 1.5mi. SE of Bastrop post office.          |
| D. Boundary Description: | 500 foot buffer around suspected location. |

#### **ATTACHMENTS**

- A. Map(s): GIS print out showing originally determined site
- B. Table Showing Land Use, Ownership, and Land Unit Information
- C. Documents: TCEQ datasheet.
- **D. Notes:** Identified in 1968 U. S. Dept of HEW Survey. Per City of Bastrop water/wastewater staff, property conveyed in 1996 from Catherine Bell Turner to Bastrop Economic Development District (documents unavailable).

Attachment B