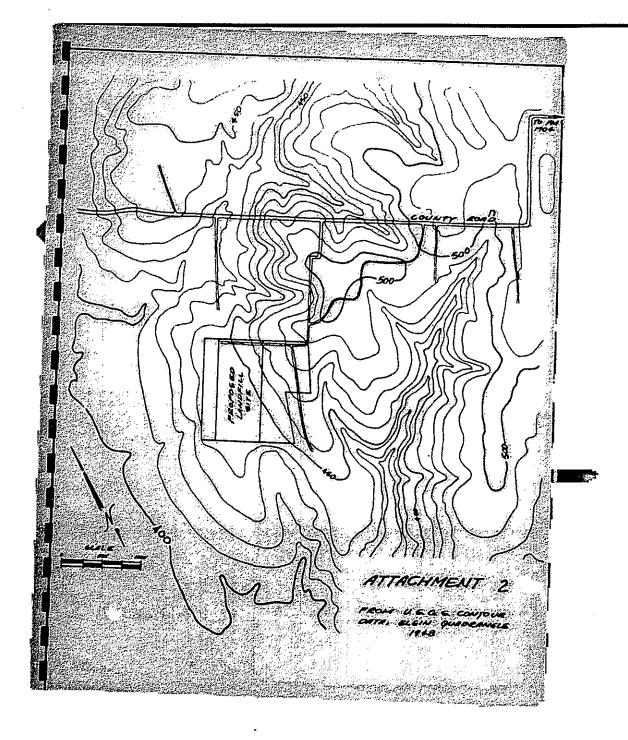

### **ATTACHMENTS**

- A. Map(s): GIS print out showing originally determined site and suspected site.
- B. Table Showing Land Use, Ownership, and Land Unit Information
- **C. Documents:** Deed of suspected parcel, legal description of tract, maps of landfill site, field notes of tract, affidavit to the public, closure letter, inspection letter, maps of area, TCEQ datasheet
- **D.** Notes: Parcels R61213 (11.79 ac.) and R72456 (10 ac.) appear to be active area of landfill (see aerial).

NOTE:

(Wooded Area)

No vegetative stress Site not located in sand or gravel pits Site has been in operation for more than 40 years. Burning of domestic waste discontinued in 1973. Average depth of disposal excavations is 15 feet. Soil type is sandy clay loam. No surrounding soil venting conditions.