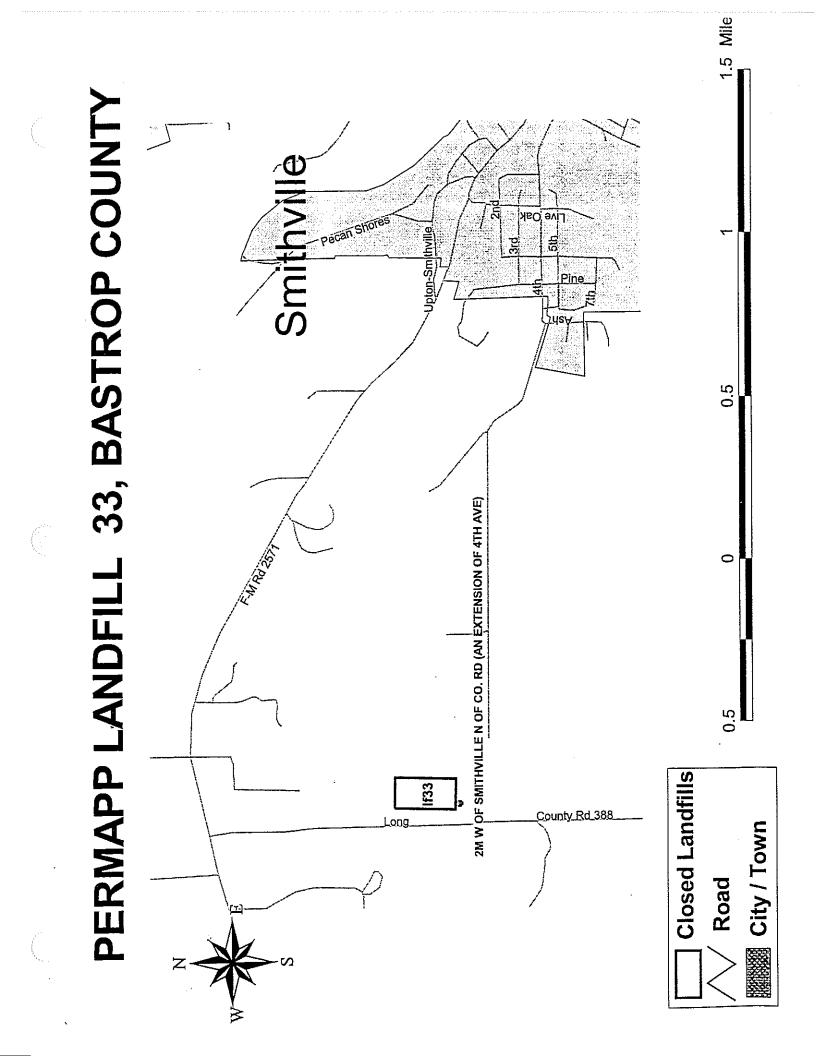

#### Degrees, Minutes, Seconds

| Latitude:  | 30 <sup>0</sup> 00' 47" N |
|------------|---------------------------|
| Longitude: | 97 <sup>0</sup> 11' 20" W |

- **C. Location Description:** 2mi W of Smithville, N of County Rd., (an extension of 4<sup>th</sup> Ave)
- D. Boundary Description: See GIS map and "Legal Description of Tract"

Re Municipal Solid Waste - Bastrop County City of Smithville - Permit No. MSW-33 2.0 Miles W of Smithville

Dear Mayor Richards:

The Commission has received a certified copy of an "Affidavit to the Public" for the subject site. The affidavit, as filed within the Deed Records of Bastrop County, is acceptable. The file for the subject site will be marked inactive pending our district's post-closure maintenance inspections at least through the year 1998 to determine if any post-closure subsidence or erosion problems occur If at the end of the five-year post-closure maintenance period the site is found to have been satisfactorily maintained, the subject file will be marked closed. Your cooperation in properly closing and maintaining this site is appreciated. If you have any questions concerning this letter or if we may be of any assistance to you regarding municipal solid waste, you may contact Jerry L. Garnett, P.E., of my staff here in Austin at P.O. Box 13087, Austin, Texas 78711; telephone number (512) 202-6672 or You may prefer to contact Mr. W. John Young

Municipal Solid Waste - Bastrop County City of Smithville - Permit No. MSW-33 Re: 2.0 Miles W of Smithville N of County

Dear Mayor Richards:

On May 6, 1994, Mr.Ben E. Milford, from our regional office, inspected the subject municipal solid waste facility for verification of closure.