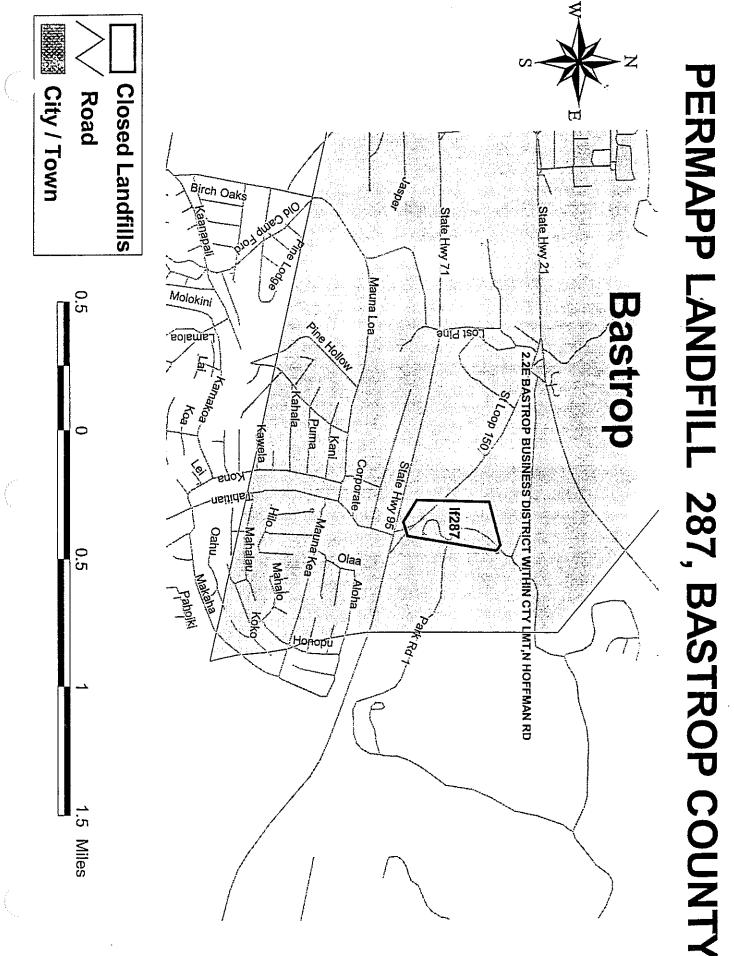

ntenance problems arise, then it is your responsibilito correct the problems.

If you have any questions concerning this letter or if we may be of a assistance to you regarding municipal solid waste, you may contact Mr. Jerry Garnett, P.E., of my staff here in Austin at P.O. Box 13087, Austin, Texas 787: telephone number (512) 908-6673 or you may prefer to contact Mr. Larry Smit Regional Office Manager at 1700 South Lamar, Bldg. 1, No. 101, Austin, Texa 78704-3360; telephone number (512) 463-7803. When responding, please forward copy of all correspondence to the regional office as well as our central office

Sincerely,

all had po

Michael D. Graeber, P.E., Team Leader Permits Section Municipal Solid Waste Division

MDG/JLG/jad

cc: TNRCC Region 11 Office Bastrop Director of Public Works





| Permit#       | 287                                                   |
|---------------|-------------------------------------------------------|
| Amendment     |                                                       |
| Date Rec      | 19750214                                              |
| Type Facil    | 1                                                     |
| Site Status   | GF                                                    |
| County CD     | 11                                                    |
| Region CD     | 11                                                    |
| COG           | 12                                                    |
| Near City     | BASTROP                                               |
| Site Loc 2.2E | BASTROP BUSINESS DISTRICT WITHIN CTY L