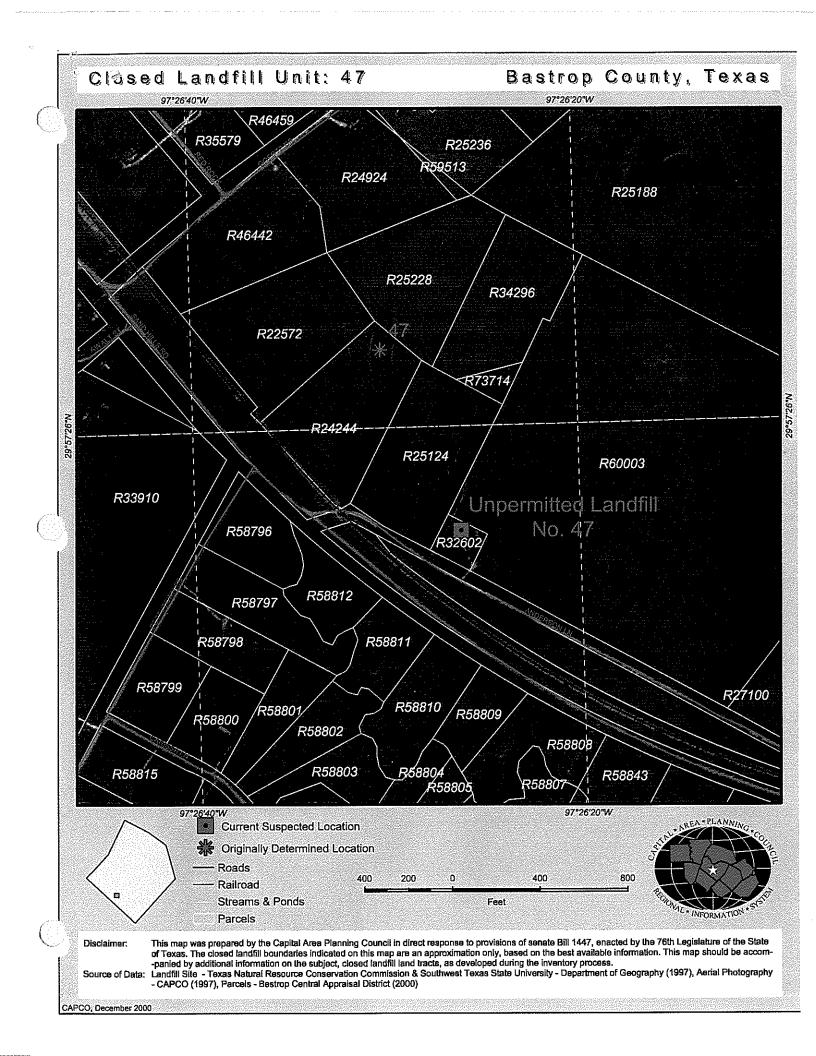

|                  | UNPERMITTED LANDFILL SITES           |                     |
|------------------|--------------------------------------|---------------------|
| Number<br>(name) | Location                             | Confidence<br>Level |
| 43               | Bastrop, Mauna Loa Ln.               | 1                   |
| 44               | Smithville, FM 2571                  | 2                   |
| 45               | Elgin, Norwood Ln.                   | 1                   |
| 46               | North of Bastrop, Pine Tree Loop Rd. | 1                   |
| 47               | Anderson Lane                        | 1                   |
| 48               | Unknown                              | 1                   |
| 1311             | Norwood Ln.                          | 1                   |
| 1620             | Piney Creek and Mooney Rd.           | 2                   |
| 1621             | North of Bastrop, Lovers Ln.         | 2                   |
| 1623             | Bastrop, Hwy 95                      | 1                   |

### **ATTACHMENTS**

- A. Map(s): GIS print out showing originally determined site and suspected site.
- B. Table Showing Land Use, Ownership, and Land Unit Information
- **C. Documents:** Deed of suspected parcel, legal description of tract, maps of landfill site, field notes of tract, affidavit to the public, closure letter, inspection letter, maps of area, TCEQ datasheet
- **D.** Notes: Parcels R61213 (11.79 ac.) and R72456 (10 ac.) appear to be active area of landfill (see aerial).