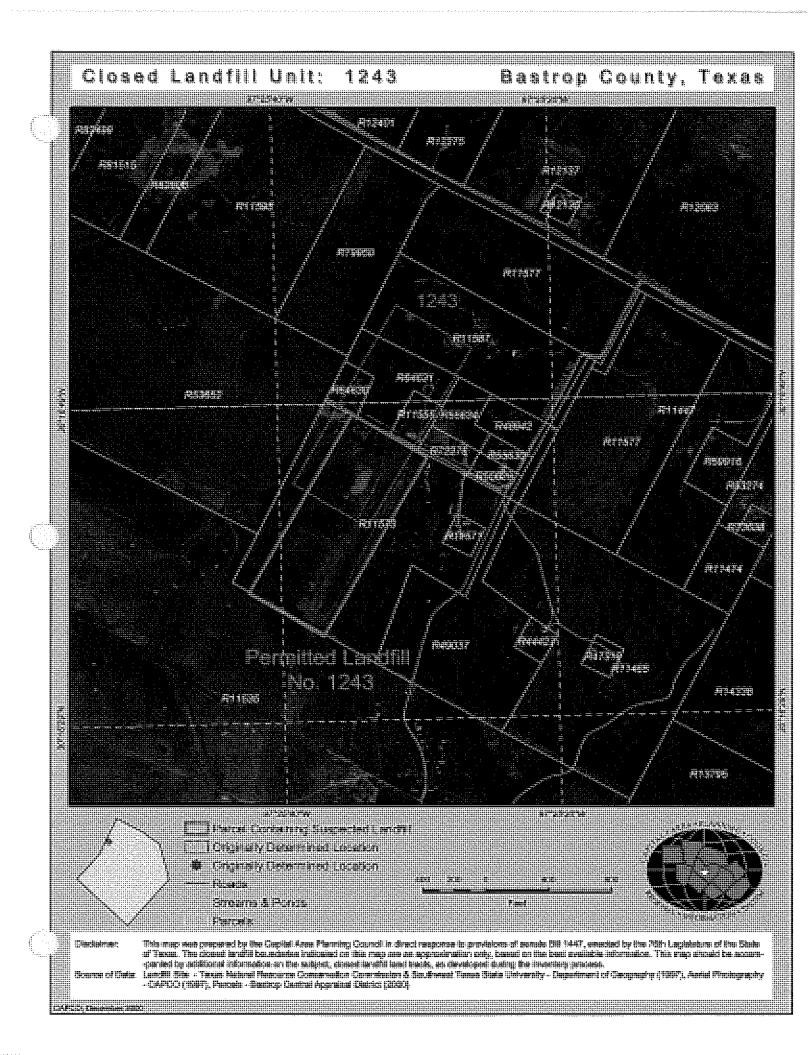

## **BASTROP COUNTY CLOSED & ABANDONED LANDFILL SITES**

|        | PERMITTED LANDFILL SITES             |                     |
|--------|--------------------------------------|---------------------|
| Number | Location                             | Confidence<br>Level |
| 33     | West of Smithville, 4th Ave.         | 5                   |
| 127    | Cedar Hollow Road, West of FM 20     | 4                   |
| 287    | Bastrop, Hoffman Road                | 4                   |
| 452    | Southeast of Elgin, McDade Rd.       | 5                   |
| 1138   | Southeast of Elgin, Pump Station Rd. | 2                   |
| 1243   | Balch Rd. and Moon Brake Rd.         | 5                   |
| 1532   | FM 153 and Willis Ln.                | 4                   |

#### **BASIC IDENTIFYING INFORMATION**

- A. COG Name: Capital Area Planning Council
- B. County Name: Bastrop
- C. Site Number: Permitted 33 Un-permitted

#### LOCATION AND BOUNDARY DESCRIPTION

- A. Confidence Level 5
- B. Geographic Location

#### Degrees, Minutes, Seconds

| Latitude:  | 30 <sup>0</sup> 00' 47" N |
|------------|---------------------------|
| Longitude: | 97 <sup>0</sup> 11' 20" W |

- **C. Location Description:** 2mi W of Smithville, N of County Rd., (an extension of 4<sup>th</sup> Ave)
- D. Boundary Description: See GIS map and "Legal Description of Tract"

### **ATTACHMENTS**

- A. Map(s): GIS print out showing originally determined site and suspected site.
- B. Table Showing Land Use, Ownership, and Land Unit Information
- **C. Documents:** Deed of suspected parcel, legal description of tract, maps of landfill site, field notes of tract, affidavit to the public, closure letter, inspection letter, maps of area, TCEQ datasheet
- **D.** Notes: Parcels R61213 (11.79 ac.) and R72456 (10 ac.) appear to be active area of landfill (see aerial).