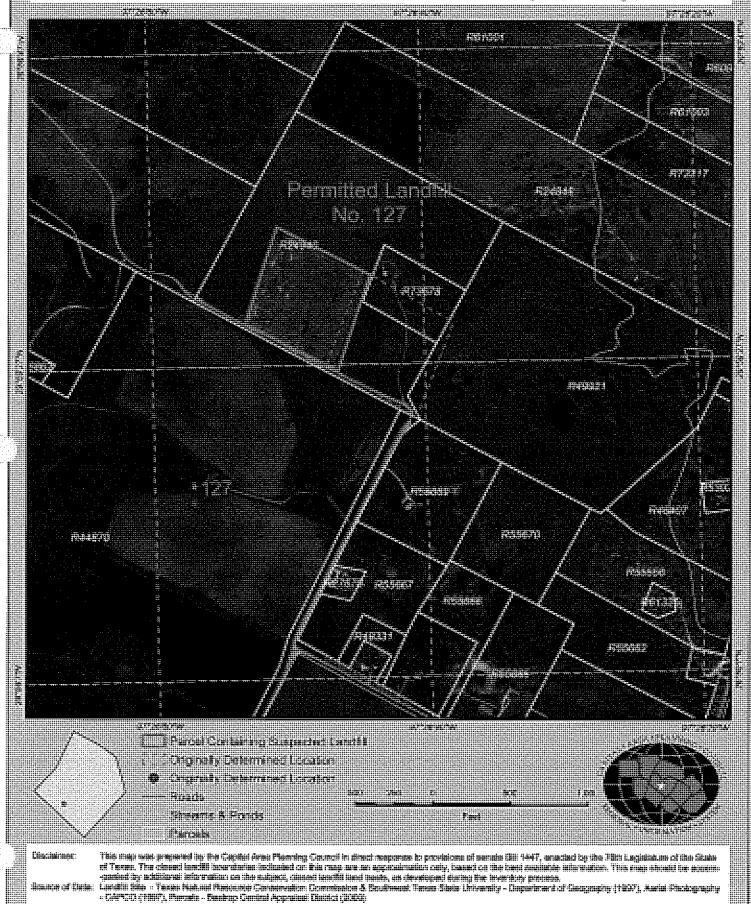

## **BASTROP COUNTY CLOSED & ABANDONED LANDFILL SITES**

|        | PERMITTED LANDFILL SITES             |                     |
|--------|--------------------------------------|---------------------|
| Number | Location                             | Confidence<br>Level |
| 33     | West of Smithville, 4th Ave.         | 5                   |
| 127    | Cedar Hollow Road, West of FM 20     | 4                   |
| 287    | Bastrop, Hoffman Road                | 4                   |
| 452    | Southeast of Elgin, McDade Rd.       | 5                   |
| 1138   | Southeast of Elgin, Pump Station Rd. | 2                   |
| 1243   | Balch Rd. and Moon Brake Rd.         | 5                   |
| 1532   | FM 153 and Willis Ln.                | 4                   |

#### LOCATION AND BOUNDARY DESCRIPTION

- A. Confidence Level 5
- B. Geographic Location

#### Degrees, Minutes, Seconds

| Latitude:  | 30 <sup>0</sup> 00' 47" N |
|------------|---------------------------|
| Longitude: | 97 <sup>0</sup> 11' 20" W |

- **C. Location Description:** 2mi W of Smithville, N of County Rd., (an extension of 4<sup>th</sup> Ave)
- D. Boundary Description: See GIS map and "Legal Description of Tract"

### **ATTACHMENTS**

- A. Map(s): GIS print out showing originally determined site and suspected site.
- B. Table Showing Land Use, Ownership, and Land Unit Information
- **C. Documents:** Deed of suspected parcel, legal description of tract, maps of landfill site, field notes of tract, affidavit to the public, closure letter, inspection letter, maps of area, TCEQ datasheet
- **D.** Notes: Parcels R61213 (11.79 ac.) and R72456 (10 ac.) appear to be active area of landfill (see aerial).