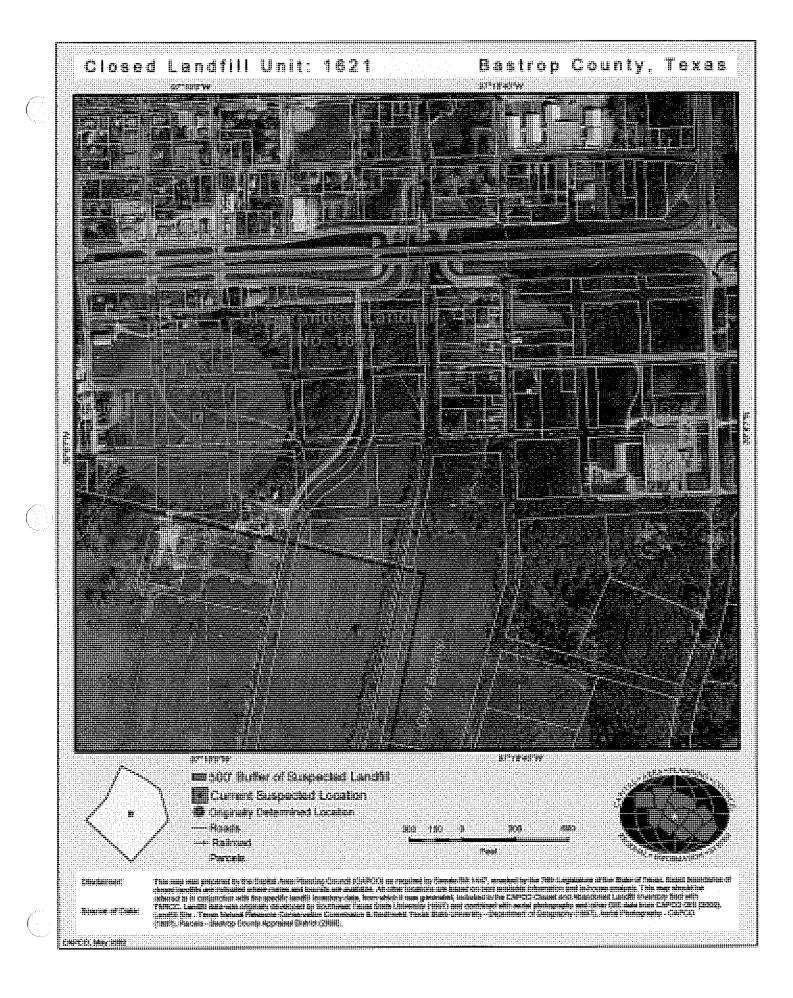

#### LOCATION AND BOUNDARY DESCRIPTION

- A. Confidence Level
- **B.** Geographic Location

#### **Degrees, Minutes, Seconds**

| Latitude:<br>Longitude:  | 30° 5' 31" N<br>97 ° 18' 32 W              |
|--------------------------|--------------------------------------------|
| C. Location Description: | 1.5mi. SE of Bastrop post office.          |
| D. Boundary Description: | 500 foot buffer around suspected location. |

#### **ATTACHMENTS**

- A. Map(s): GIS print out showing originally determined site
- B. Table Showing Land Use, Ownership, and Land Unit Information
- C. Documents: TCEQ datasheet.
- **D. Notes:** Identified in 1968 U. S. Dept of HEW Survey. Per City of Bastrop water/wastewater staff, property conveyed in 1996 from Catherine Bell Turner to Bastrop Economic Development District (documents unavailable).