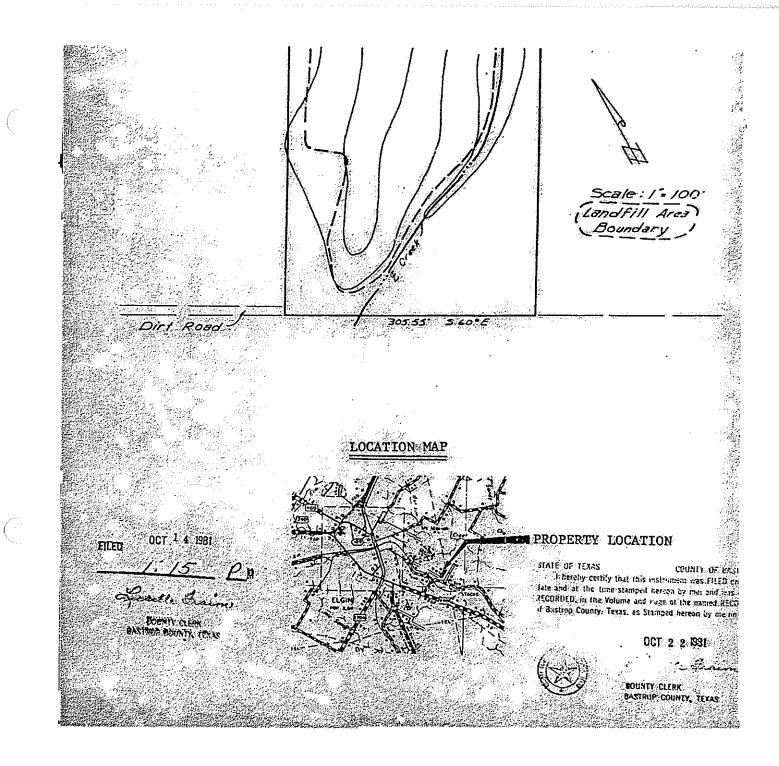

STATE OF TEXAS

1082

COUNTY OF BASTROP

The County of Bastrop, State of Texas, all that certain tract and parcel of land being a part of 63.02 acres of land out of the S.F. Auguin and T.J. Cazley Leagues, conveyed to R.R. Eachle by W.R. Searcy and wile Lizzie D. Searcy on October 14th, 1913, and recorded in the deed records of Bastrop County, Texas, in book volume 54 pages 674-675, to which reference is here wade:

BEGINNING at the S.N. corner of the 63.02 acre tract;

૧૧૯૧

THENCE N. 360 varas to the N.W. corner of the 63.02 acre tract for the N.W. corner of this tract:

THENCE E. 156.816 varas to a stake for corner in the north line of the 63.02 acre tract; 4.35, 5564

THENCE S. 360 varas to the south line of the 63.02 acre tract, a stake for corner;

435.5564

THENCE W. 156.816 varas to place of beginning and containing an area of TEN AURES of land.

SURVEY PLAT S.F. AUSTIN 1/2 LEAGUE FORTION OF Educard A DUNCAN CHAI 39.3AC. BASTROP COUNTY, TEXAS