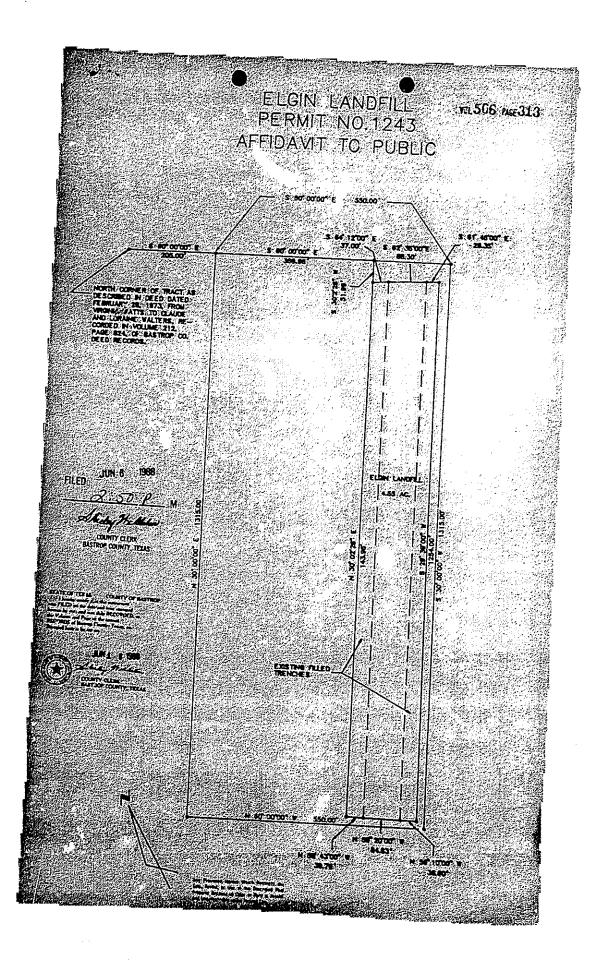

ing the term of said lease and any extensions or renewal thereof.

The undersigned further states that from the year 1980 to the year 1984 there was operated on the aforessis tract of land a Solid Maste Disposal Site. Specifically, such operation was conducted on that portion of the aforesaid tract descirbed as follows:

The undersigned, the City of Elgin was the operator of such Solid Waste Disposal Site.

Notice is hereby provided to any future owner or user of the site to consult with the Texas Department of Health prior to planning or initiating any activity involving the disturbance of the landfill cover or monitoring system.

WITHESS MY/DUR HAND(S) on this the

Louis Manager and the state

1987

SHORH TO AND SUBSCRIBED before at on this the 3 day of Juli 1984

In and

County, Taxas



クログロ ふうきょう ひつ

AUS 2 1964

Monorable V. V. Cottle Nayor of Elgin P.O. Jox 591 Elgin, Texas 78621

Subject: Solid Waste - Bastrop County City of Elgin - Permit No. 1243 SW of Elgin, 4.75 Hiles & of UB-240, 1.25 Hiles W of PM-1704 and 1600 Feet S of A County Road

Dear Hayor Cottle:

We have been advised by our regional personnel that the above-subject municipal solid waste site has been closed.

Hunicipal solid waste sites can generate flammable gases for many years after closure and can also contain materials which could be harmful if dug up by uninowing future landowners. Therefore, 325.152 of the Department's "Hunicipal Solid Waste Management Regulations" requires that the site operator shall prepare an "Affidavit to the Public" and cause the same to be filed in the deed records in the