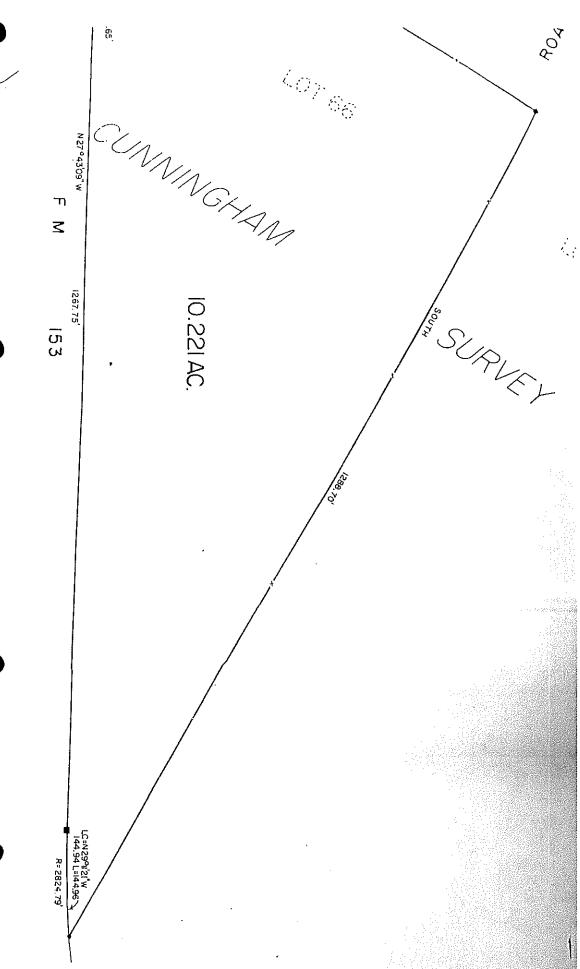

### **ATTACHMENTS**

- A. Map(s): GIS print out showing originally determined site and suspected site.
- B. Table Showing Land Use, Ownership, and Land Unit Information
- **C. Documents:** Deed of suspected parcel, legal description of tract, maps of landfill site, field notes of tract, affidavit to the public, closure letter, inspection letter, maps of area, TCEQ datasheet
- **D.** Notes: Parcels R61213 (11.79 ac.) and R72456 (10 ac.) appear to be active area of landfill (see aerial).

#### LAND UNIT INFORMATION

| Account Number: | NA                                   |
|-----------------|--------------------------------------|
| Legal:          | A4 Austin, Stephen F., Acres 11.7900 |
| Deed:           | For R72456 – Book 73 Page 381        |
| Property ID:    | R72456 and R61213                    |