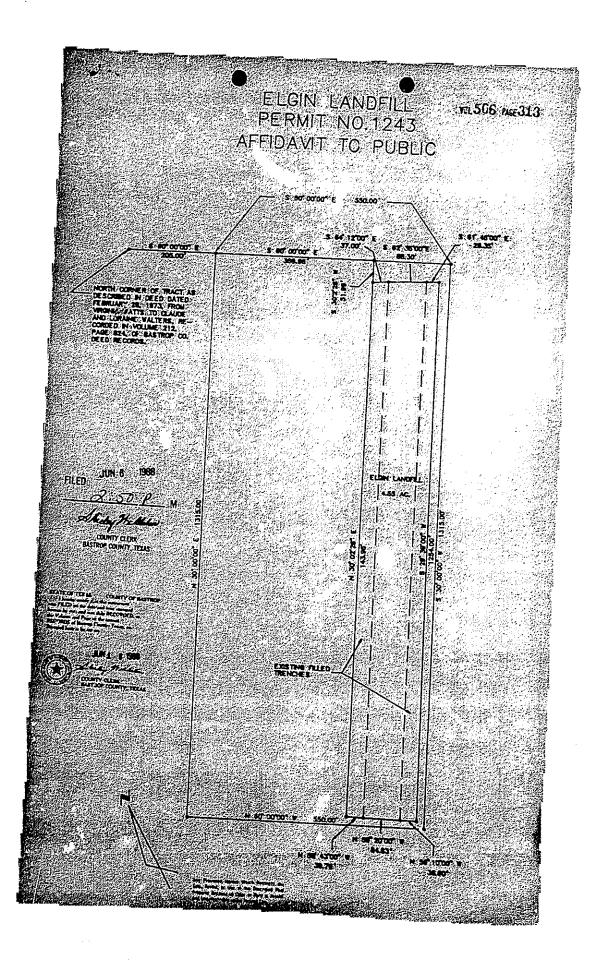

FOUR HUNDRED DOLLARS in each the receipt of which is hereby acknowledged

PA # 33

City of Smithville Permit No. 33 Page 3

> LEGAL DESCRIPTION OF TRACT OF LAND OWNED BY THE CITY OF SMITHVILLE FOR USE AS A SOLID WASTE DISPOSAL SITE

STATE OF TEXAS

1082

COUNTY OF BASTROP

The County of Bastrop, State of Texas, all that certain tract and parcel of land being a part of 63.02 acres of land out of the S.F. Auguin and T.J. Cazley Leagues, conveyed to R.R. Eachle by W.R. Searcy and wile Lizzie D. Searcy on October 14th, 1913, and recorded in the deed records of Bastrop County, Texas, in book volume 54 pages 674-675, to which reference is here wade:

BEGINNING at the S.N. corner of the 63.02 acre tract;

૧૧૯૧

THENCE N. 360 varas to the N.W. corner of the 63.02 acre tract for the N.W. corner of this tract:

THENCE E. 156.816 varas to a stake for corner in the north line of the 63.02 acre tract; 4.35, 5564

THENCE S. 360 varas to the south line of the 63.02 acre tract, a stake for corner;

435.5564

THENCE W. 156.816 varas to place of beginning and containing an area of TEN AURES of land.

SURVEY PLAT S.F. AUSTIN 1/2 LEAGUE FORTION OF Educard A DUNCAN CHAI 39.3AC. BASTROP COUNTY, TEXAS

NOTE:

(Wooded Area)

No vegetative stress Site not located in sand or gravel pits Site has been in operation for more than 40 years. Burning of domestic waste discontinued in 1973. Average depth of disposal excavations is 15 feet. Soil type is sandy clay loam. No surrounding soil venting conditions.