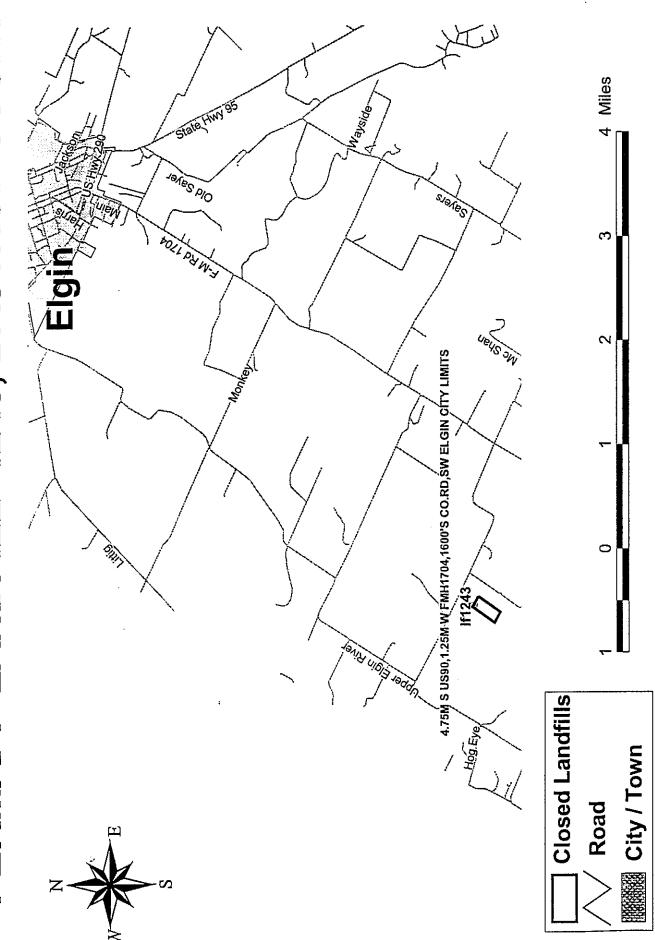

## **BASTROP COUNTY CLOSED & ABANDONED LANDFILL SITES**

|        | PERMITTED LANDFILL SITES             |                     |
|--------|--------------------------------------|---------------------|
| Number | Location                             | Confidence<br>Level |
| 33     | West of Smithville, 4th Ave.         | 5                   |
| 127    | Cedar Hollow Road, West of FM 20     | 4                   |
| 287    | Bastrop, Hoffman Road                | 4                   |
| 452    | Southeast of Elgin, McDade Rd.       | 5                   |
| 1138   | Southeast of Elgin, Pump Station Rd. | 2                   |
| 1243   | Balch Rd. and Moon Brake Rd.         | 5                   |
| 1532   | FM 153 and Willis Ln.                | 4                   |

#### Degrees, Minutes, Seconds

| Latitude:  | 30 <sup>0</sup> 00' 47" N |
|------------|---------------------------|
| Longitude: | 97 <sup>0</sup> 11' 20" W |

- **C. Location Description:** 2mi W of Smithville, N of County Rd., (an extension of 4<sup>th</sup> Ave)
- D. Boundary Description: See GIS map and "Legal Description of Tract"