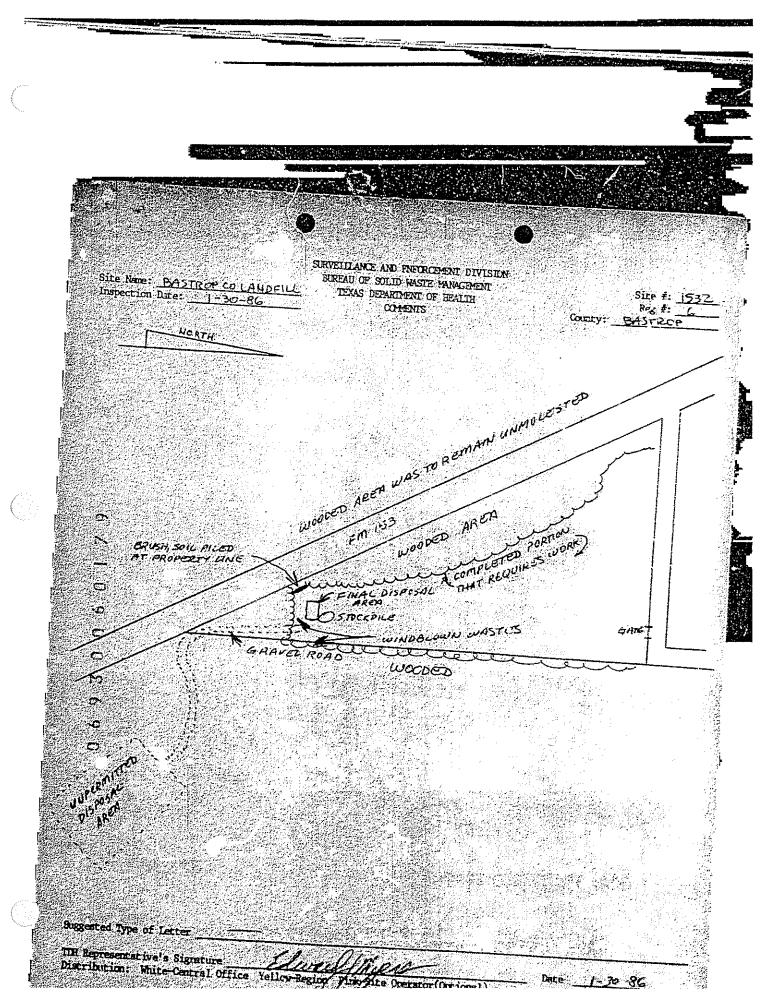

Municipal Solid Waste - Bastrop County City of Smithville - Permit No. MSW-33 Re: 2.0 Miles W of Smithville N of County

Dear Mayor Richards:

On May 6, 1994, Mr.Ben E. Milford, from our regional office, inspected the subject municipal solid waste facility for verification of closure.

During this inspection, it was noted that this site has met all the closure requirements of 30 Texas Administrative Code (TAC) §330.252. Therefore the site shall be considered closed as of the date of that inspection and the file has been marked inactive pending completion of the post-closure maintenance period. Post-closure maintenance inspections will be conducted until the post-closure maintenance period has been completed in 1999. All monitoring systems must be maintained throughout the post-closure maintenance period.