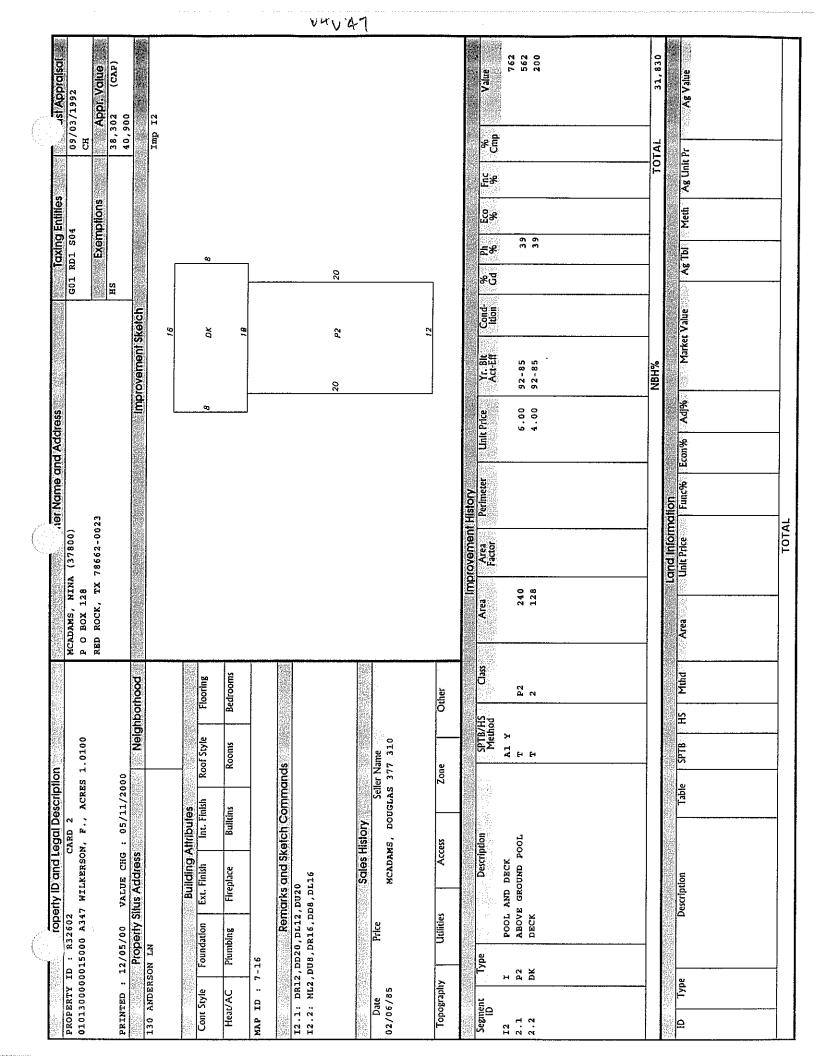

ANDERSON LA     Building Attributes       ADD RSON LA     Building Attributes       Cant Syle     Foundation       Kan ID     7-16       MAP ID     7-16       MAP ID     7-16       Ramarks and Skelch Commands     Coccounts       DIVORCE SETTLEMENT     Remarks and Skelch Commands       DIVORCE SETTLEMENT     Sclies History       D1.1.2 ND47, DL30, DU10     DL30, DU10       D2/06/85     MCADAMS, DOUGLAS 377 310       Date     Price       Sclies History     Seller Name       02/06/85     MCADAMS, DOUGLAS 377 310       Method     Description       Seller Name     Other       1.2     OPEM CONCRETER | LI L Type Description Table SPTB HS Muid<br>L1 L RESIDENTIAL LOT T-2 A1 Y A<br>L1 L - RESIDENTIAL LOT T-2 A1 Y A                                                                                 |



#### " VOL 377 PAGE 310

IN THE MATTER OF THE MARRIAGE OF NURA M. MCADAMS, PETITIONER AND DOUGLAS P. MCADAMS, RESPONDENT AND IN THE INTEREST OF MICHAEL LEE MCADAMS, A CHILD O IN THE 335TH JUDICIAL OFFICIAL RECORDS

6025

: 1

DISTRICT COURT IN AND FOR

BASTROP COUNTY, TEXAS

DECREE OF DIVORCE

No. 17,723

S

s

On the 6th day of February, 1985, the Petitioner, Nina M. McAdams, whose social security number is 145-56-8266 appeared by her attorney and announced ready for trial.

The Respondent, Douglas F. McAdams, whose social security number is 567-78-7748, although duly and properly cited, did not otherwise appear.

Also appearing was Robert E. Raesz, Jr., appointed by this Court as attorney ad litem for Douglas F. McAdams, who received process in this cause by substituted service but did