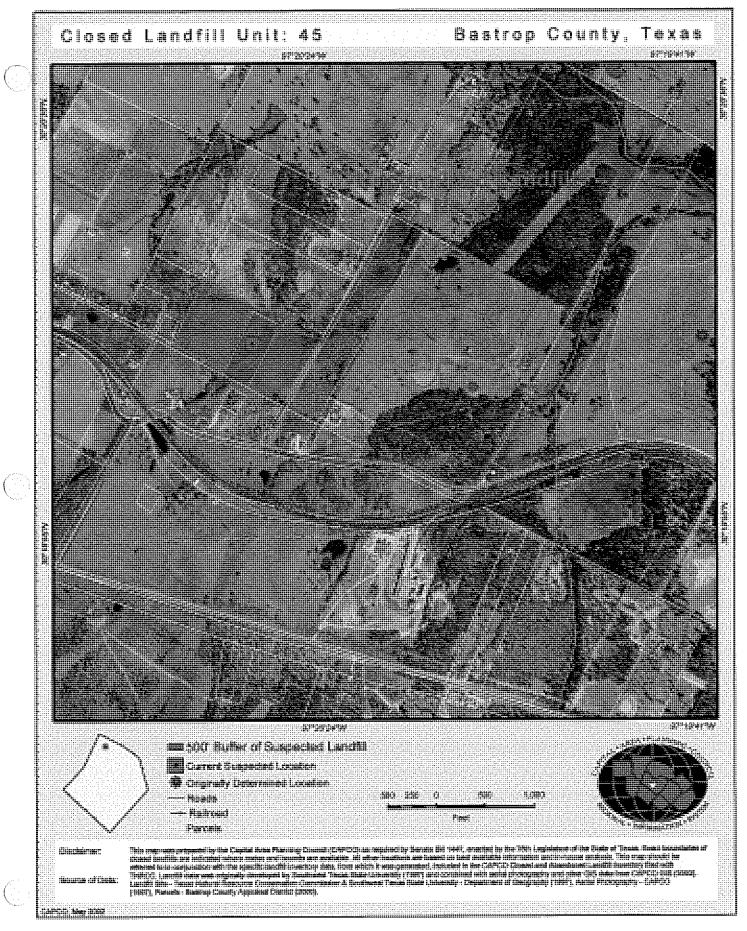

## **CLOSED LANDFILL INVENTORY**

### **BASIC IDENTIFYING INFORMATION**

- A. COG Name: Capital Area Planning Council
- B. County Name: Bastrop
- C. Site Number: Permitted \_\_\_\_\_Un-permitted \_\_\_\_5

### SITE HISTORY AND CURRENT STATUS

### LOCATION AND BOUNDARY DESCRIPTION

- A. Confidence Level 1
- B. Geographic Location
   Degrees, Minutes, Seconds
   Latitude: 30<sup>0</sup> 20'13" N 97<sup>0</sup> 20' 33" W
   C. Location Description: 2mi East of Elgin Post Office
   D. Boundary Description: 500 foot buffer around suspected location.

## **ATTACHMENTS**

- A. Map(s): GIS print out showing originally determined site and suspected site.
- B. Table Showing Land Use, Ownership, and Land Unit Information.
- C. Documents: TCEQ datasheet
- **D. Notes:** May be the same as site P452.



Attachment B

 $\left( \begin{array}{c} \\ \\ \\ \\ \\ \end{array} \right)$ 

( :

## Land Information\*

### LAND OWNERSHIP

City of Elgin P.O. Box 591 Elgin, TX 78621

## LAND USE

N/A

## LAND UNIT INFORMATION

Account Number:

Legal:

Deed:

**Property ID:** 

N/A

N/A

Book 302, page 308

part of R12873

\*Information obtained from Texas' online property record database at <u>www.txcountydata.com</u>. Current as of 6/25/2001. See attached data sheet for additional information.

| 4 | U45 |
|---|-----|
|---|-----|

•

| UNUM       |                         |
|------------|-------------------------|
| SITE_NAME1 | Elgi                    |
| SITE_NAME2 |                         |
| CNTY_NAME  | Bast                    |
| COG        |                         |
| TWC_DIST   | 14