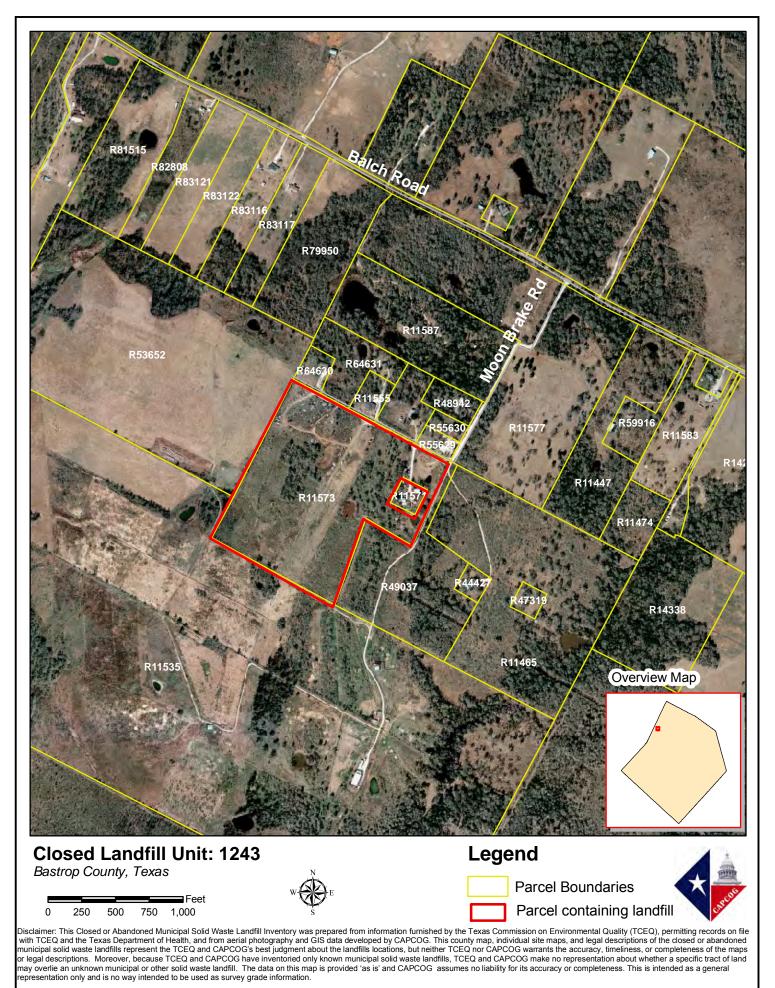

** Permit letter, legal description of tract, maps of site and area, affidavit to public, closure letter, inspection letter, TCEQ data sheet
- D. Notes: none

Attachment B

### LAND INFORMATION\*

#### LAND OWNERSHIP

Claude Walters 177 Moonbrake Rd. Elgin, TX 78621

#### LAND USE

D1 – Improved Pasture D1 – Native Pasture E3 - Residential

# LAND UNIT INFORMATION

| Account Number: | R11573                             |
|-----------------|------------------------------------|
| Legal:          | A54 OSBORN, MRS. B., ACRES 33.9000 |
| Deed:           | Volume 506 Page 312                |
| Property ID:    | R11573                             |

\*Information obtained from the County's Appraisal District website, Current as of 12/1/2009. See attached datasheet for additional information.



Source of Data: Landfill Site - Texas Natural Resource Conservation Commission (now TCEQ) & Southwest Texas State University (now Texas State) (1997), Parcel and Aerial Photography - CAPCOG (2008)

#### R11573

|                            |               | ent Owner |                   |          | LC               | gal Description    |              | Exemptions           |              | Appraised     |
|----------------------------|---------------|-----------|-------------------|----------|------------------|--------------------|--------------|----------------------|--------------|---------------|
| /ALTERS, CL                | AUDE M (00152 |           |                   | A54 OSB  | ORN, MRS. B., AC |                    |              | AG                   |              | ailabl