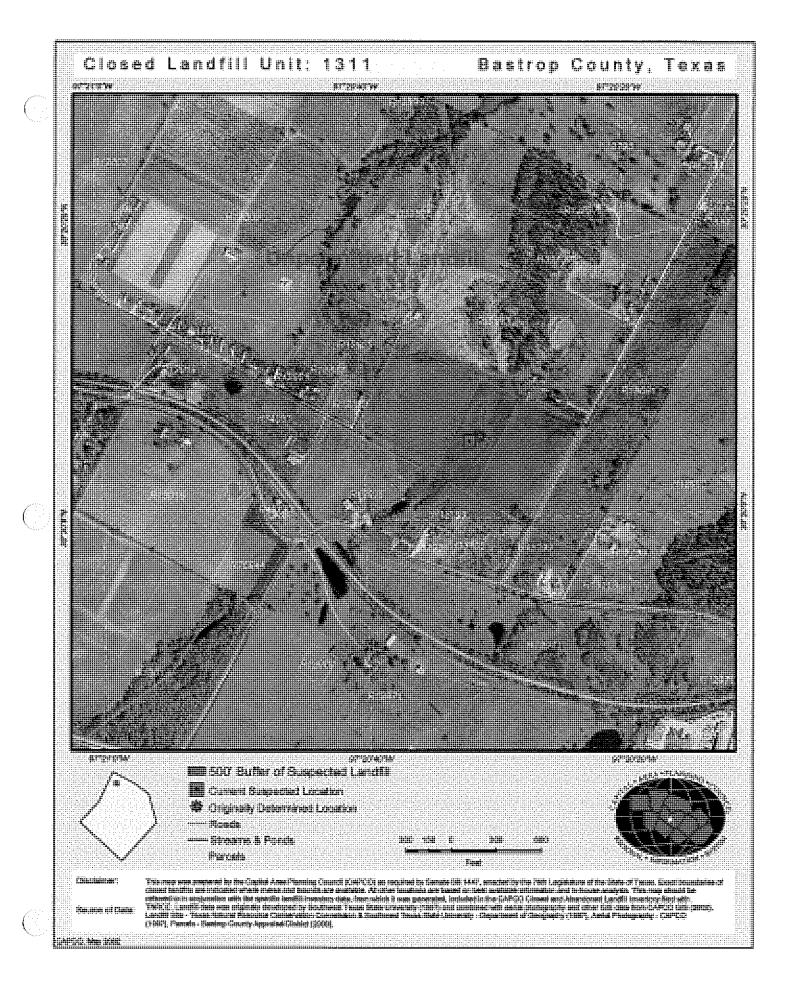

| UNUM                   | 43                                         |
|------------------------|--------------------------------------------|
| SITE_NAME1             | Bastrop                                    |
| SITE_NAME2             |                                            |
| CNTY_NAME              | Bastrop                                    |
| COG                    | 12                                         |
| TWC_DIST               | 14_                                        |
| LOCATION               | 1.5 mi SE of Bastrop post office           |
| LATIT_DEG              | 30                                         |
| LATIT_MIN              | 5.59                                       |
| LONGI_DEG              | 97                                         |
| LONGI_MIN              | 19.51                                      |
| ACCURACY               | 2                                          |
| SOURCE                 | 0                                          |
| COOR_CD                |                                            |
| OWN_NAME               | City Of Bastrop                            |
| OWN_CD                 |                                            |
| DATE_OPEN              |                                            |
| DATE_CLOSE             |                                            |
| SIZE_ACRES             | 3                                          |
| SIZE_CUYDS             | City of Bastrop                            |
| PARTIES<br>HOUSEHOLD   |                                            |
|                        |                                            |
| CONST_DEMO             |                                            |
| INDUSTRIAL             |                                            |
| TIRES                  |                                            |
| AGRICULTUR<br>BRUSH    |                                            |
|                        |                                            |
| OTHER DES              |                                            |
| OTHER_DES              |                                            |
| HAZ_UNLIKE<br>HAZ_PROB |                                            |
| HAZ_CERT               |                                            |
| LEGAL                  |                                            |
| UNAUTHOR               |                                            |
|                        |                                            |
|                        |                                            |
| DEPTH_CD<br>FINAL_COV  |                                            |
|                        |                                            |
|                        |                                            |
|                        |                                            |
|                        | ???                                        |
|                        |                                            |
| COMMENTS               | Identified in 1968 U.S. Dept of HEW survey |
| COMMENTS               |                                            |
|                        |                                            |
| REVIEWER               |                                            |
|                        |                                            |