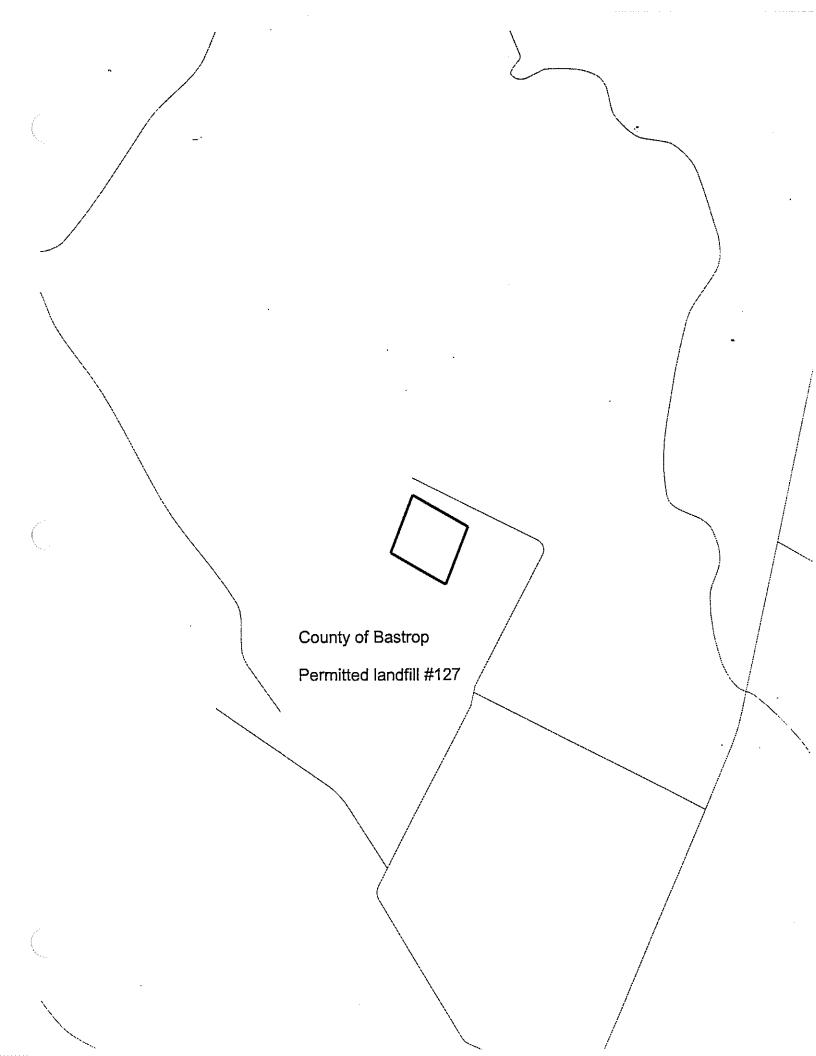

## **BASTROP COUNTY CLOSED & ABANDONED LANDFILL SITES**

|        | PERMITTED LANDFILL SITES             |                     |
|--------|--------------------------------------|---------------------|
| Number | Location                             | Confidence<br>Level |
| 33     | West of Smithville, 4th Ave.         | 5                   |
| 127    | Cedar Hollow Road, West of FM 20     | 4                   |
| 287    | Bastrop, Hoffman Road                | 4                   |
| 452    | Southeast of Elgin, McDade Rd.       | 5                   |
| 1138   | Southeast of Elgin, Pump Station Rd. | 2                   |
| 1243   | Balch Rd. and Moon Brake Rd.         | 5                   |
| 1532   | FM 153 and Willis Ln.                | 4                   |