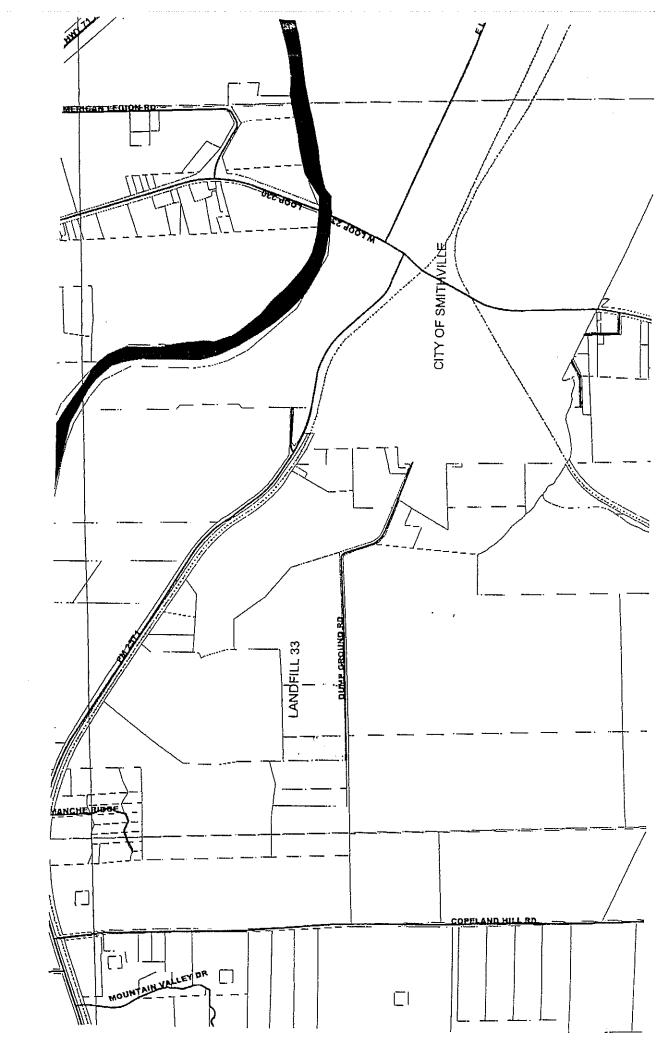

#### LOCATION AND BOUNDARY DESCRIPTION

- A. Confidence Level 5
- B. Geographic Location

#### Degrees, Minutes, Seconds

| Latitude:  | 30 <sup>0</sup> 00' 47" N |
|------------|---------------------------|
| Longitude: | 97 <sup>0</sup> 11' 20" W |

- **C. Location Description:** 2mi W of Smithville, N of County Rd., (an extension of 4<sup>th</sup> Ave)
- D. Boundary Description: See GIS map and "Legal Description of Tract"

### **ATTACHMENTS**

- A. Map(s): GIS print out showing originally determined site and suspected site.
- B. Table Showing Land Use, Ownership, and Land Unit Information
- **C. Documents:** Deed of suspected parcel, legal description of tract, maps of landfill site, field notes of tract, affidavit to the public, closure letter, inspection letter, maps of area, TCEQ datasheet
- **D.** Notes: Parcels R61213 (11.79 ac.) and R72456 (10 ac.) appear to be active area of landfill (see aerial).