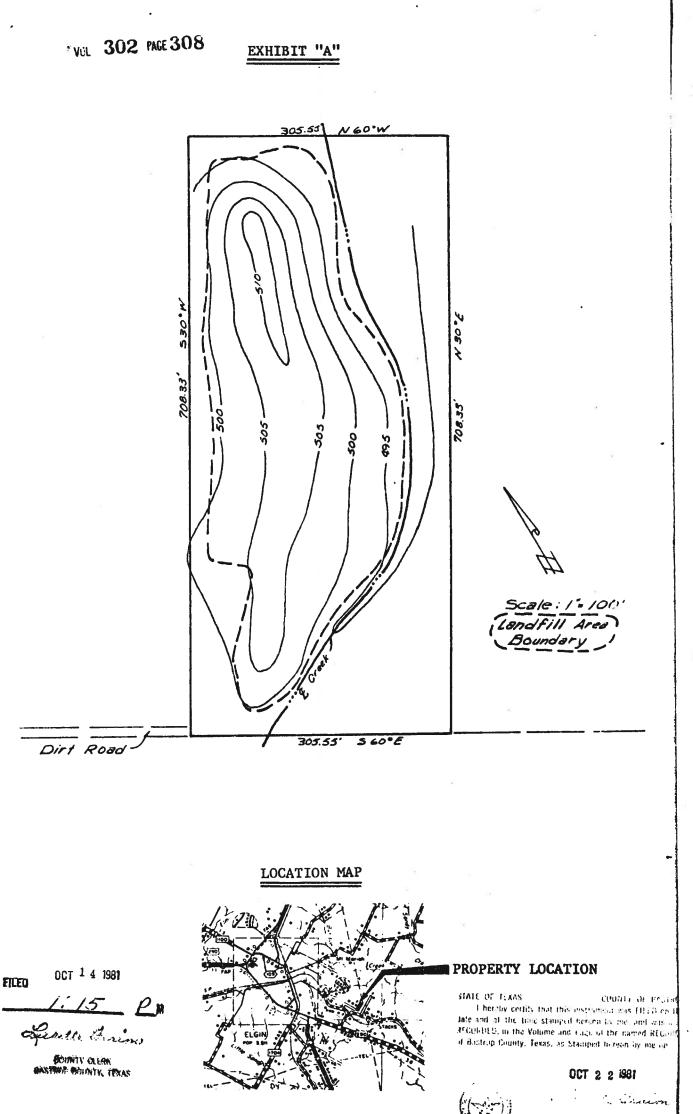

#### **BASIC IDENTIFYING INFORMATION**

- A. COG Name: Capital Area Planning Council
- B. County Name: Bastrop
- C. Site Number: Permitted 33 Un-permitted

#### LOCATION AND BOUNDARY DESCRIPTION

- A. Confidence Level 5
- B. Geographic Location

#### Degrees, Minutes, Seconds

| Latitude:  | 30 <sup>0</sup> 00' 47" N |
|------------|---------------------------|
| Longitude: | 97 <sup>0</sup> 11' 20" W |

- **C. Location Description:** 2mi W of Smithville, N of County Rd., (an extension of 4<sup>th</sup> Ave)
- D. Boundary Description: See GIS map and "Legal Description of Tract"

### **ATTACHMENTS**

- A. Map(s): GIS print out showing originally determined site and suspected site.
- B. Table Showing Land Use, Ownership, and Land Unit Information
- **C. Documents:** Deed of suspected parcel, legal description of tract, maps of landfill site, field notes of tract, affidavit to the public, closure letter, inspection letter, maps of area, TCEQ datasheet
- **D.** Notes: Parcels R61213 (11.79 ac.) and R72456 (10 ac.) appear to be active area of landfill (see aerial).