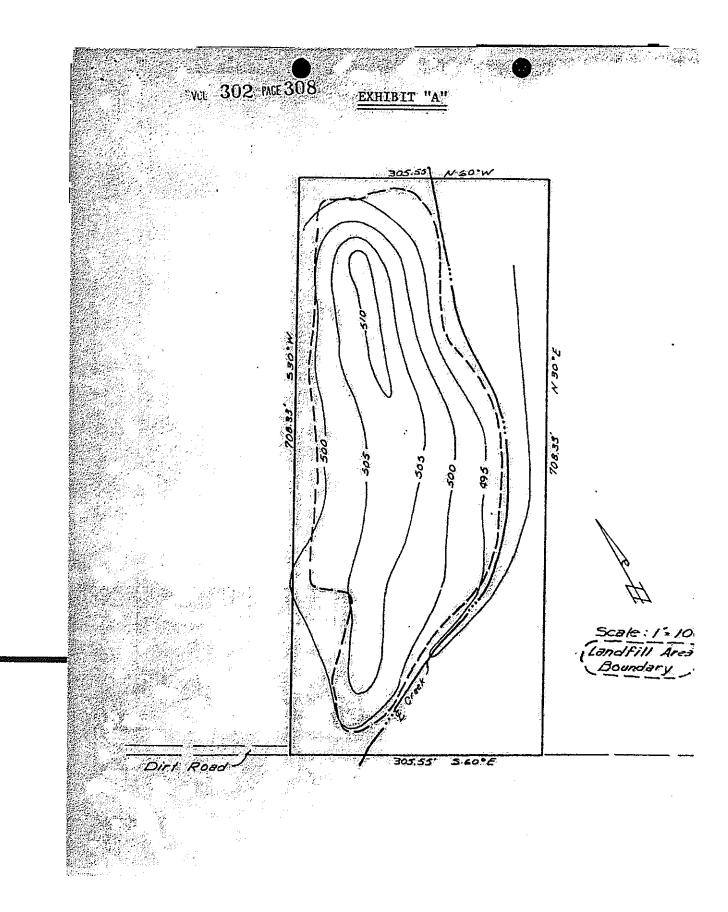

STATE OF TEXAS

1082

COUNTY OF BASTROP

The County of Bastrop, State of Texas, all that certain tract and parcel of land being a part of 63.02 acres of land out of the S.F. Auguin and T.J. Cazley Leagues, conveyed to R.R. Eachle by W.R. Searcy and wile Lizzie D. Searcy on October 14th, 1913, and recorded in the deed records of Bastrop County, Texas, in book volume 54 pages 674-675, to which reference is here wade:

BEGINNING at the S.N. corner of the 63.02 acre tract;

૧૧૯૧

THENCE N. 360 varas to the N.W. corner of the 63.02 acre tract for the N.W. corner of this tract:

THENCE E. 156.816 varas to a stake for corner in the north line of the 63.02 acre tract; 4.35, 5564

THENCE S. 360 varas to the south line of the 63.02 acre tract, a stake for corner;

435.5564

THENCE W. 156.816 varas to place of beginning and containing an area of TEN AURES of land.

SURVEY PLAT S.F. AUSTIN 1/2 LEAGUE FORTION OF Educard A DUNCAN CHAI 39.3AC. BASTROP COUNTY, TEXAS