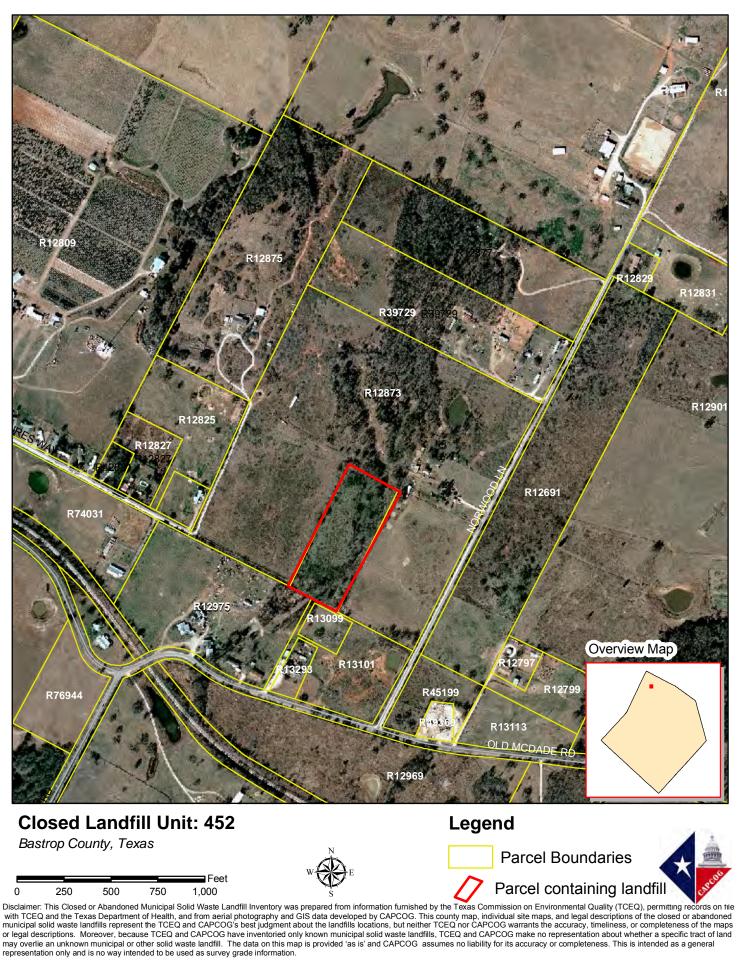

## **BASTROP COUNTY CLOSED & ABANDONED LANDFILL SITES**

|        | PERMITTED LANDFILL SITES             |                     |
|--------|--------------------------------------|---------------------|
| Number | Location                             | Confidence<br>Level |
| 33     | West of Smithville, 4th Ave.         | 5                   |
| 127    | Cedar Hollow Road, West of FM 20     | 4                   |
| 287    | Bastrop, Hoffman Road                | 4                   |
| 452    | Southeast of Elgin, McDade Rd.       | 5                   |
| 1138   | Southeast of Elgin, Pump Station Rd. | 2                   |
| 1243   | Balch Rd. and Moon Brake Rd.         | 5                   |
| 1532   | FM 153 and Willis Ln.                | 4                   |