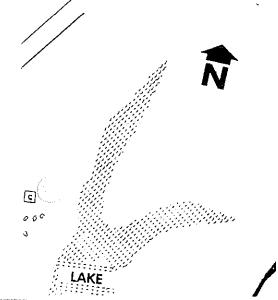

### **ATTACHMENTS**

- A. Map(s): GIS print out showing originally determined site and suspected site.
- B. Table Showing Land Use, Ownership, and Land Unit Information
- **C. Documents:** Deed of suspected parcel, legal description of tract, maps of landfill site, field notes of tract, affidavit to the public, closure letter, inspection letter, maps of area, TCEQ datasheet
- **D.** Notes: Parcels R61213 (11.79 ac.) and R72456 (10 ac.) appear to be active area of landfill (see aerial).

#### **ATTACHMENTS**

A. Map(s): GIS print out showing originally determined site and suspected site.