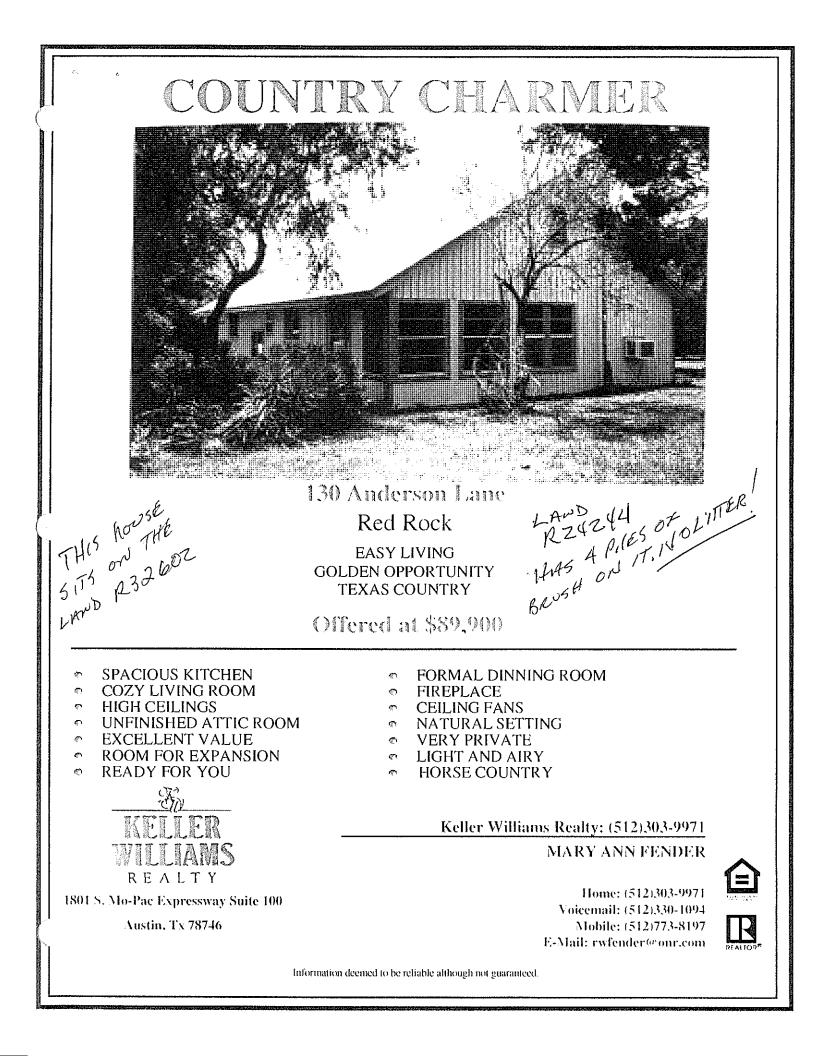

|                  | UNPERMITTED LANDFILL SITES           |                     |
|------------------|--------------------------------------|---------------------|
| Number<br>(name) | Location                             | Confidence<br>Level |
| 43               | Bastrop, Mauna Loa Ln.               | 1                   |
| 44               | Smithville, FM 2571                  | 2                   |
| 45               | Elgin, Norwood Ln.                   | 1                   |
| 46               | North of Bastrop, Pine Tree Loop Rd. | 1                   |
| 47               | Anderson Lane                        | 1                   |
| 48               | Unknown                              | 1                   |
| 1311             | Norwood Ln.                          | 1                   |
| 1620             | Piney Creek and Mooney Rd.           | 2                   |
| 1621             | North of Bastrop, Lovers Ln.         | 2                   |
| 1623             | Bastrop, Hwy 95                      | 1                   |