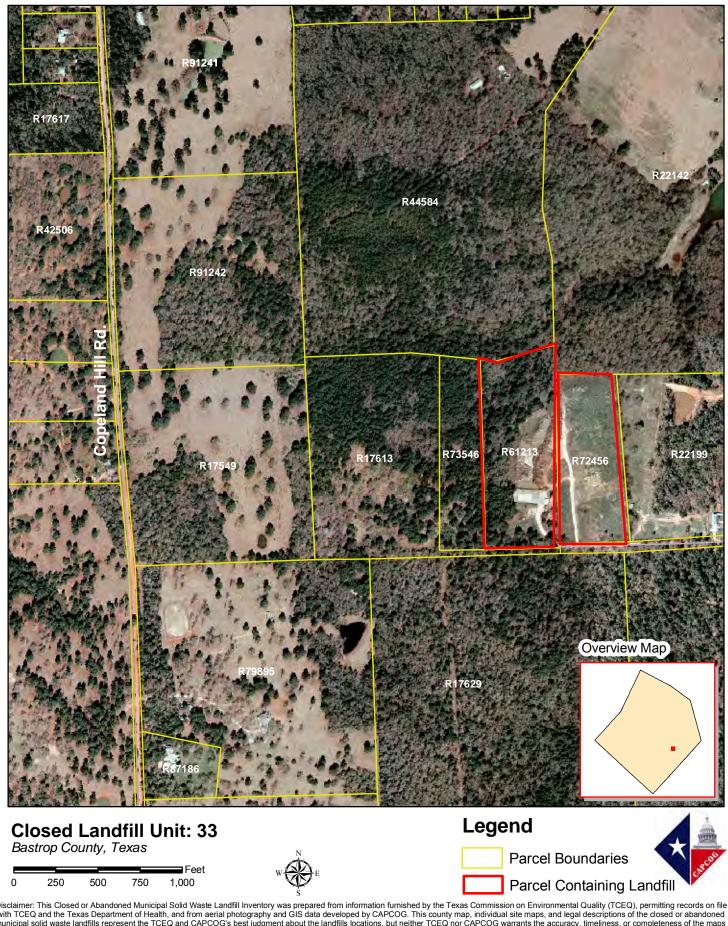

#### **BASIC IDENTIFYING INFORMATION**

- A. COG Name: Capital Area Planning Council
- B. County Name: Bastrop
- C. Site Number: Permitted 33 Un-permitted

#### LOCATION AND BOUNDARY DESCRIPTION

- A. Confidence Level 5
- B. Geographic Location

#### Degrees, Minutes, Seconds

| Latitude:  | 30 <sup>0</sup> 00' 47" N |
|------------|---------------------------|
| Longitude: | 97 <sup>0</sup> 11' 20" W |

- **C. Location Description:** 2mi W of Smithville, N of County Rd., (an extension of 4<sup>th</sup> Ave)
- D. Boundary Description: See GIS map and "Legal Description of Tract"

### **ATTACHMENTS**

- A. Map(s): GIS print out showing originally determined site and suspected site.
- B. Table Showing Land Use, Ownership, and Land Unit Information
- **C. Documents:** Deed of suspected parcel, legal description of tract, maps of landfill site, field notes of tract, affidavit to the public, closure letter, inspection letter, maps of area, TCEQ datasheet
- **D.** Notes: Parcels R61213 (11.79 ac.) and R72456 (10 ac.) appear to be active area of landfill (see aerial).