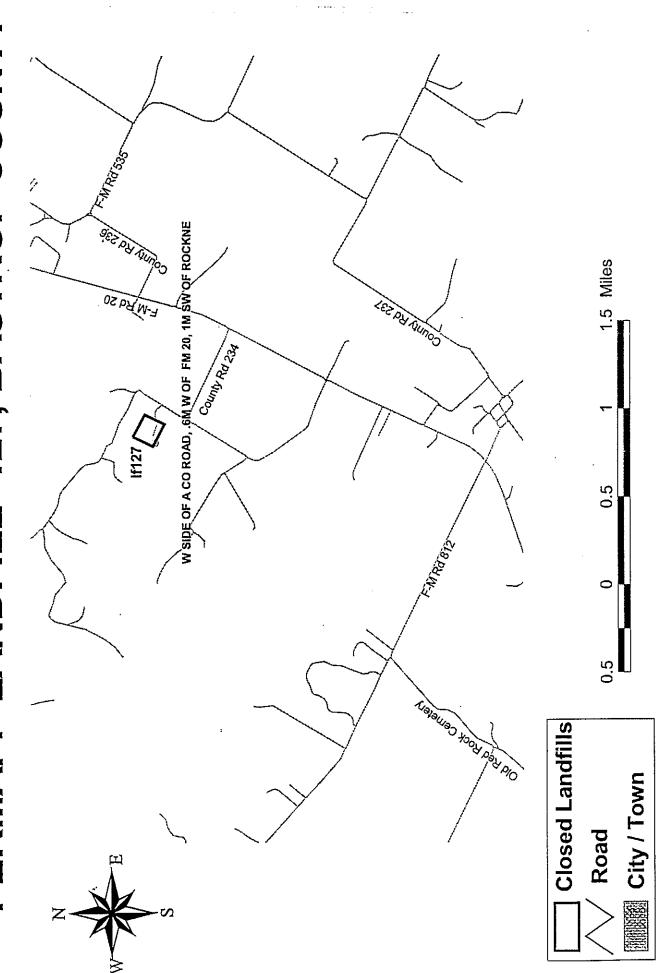

## **BASTROP COUNTY CLOSED & ABANDONED LANDFILL SITES**

|        | PERMITTED LANDFILL SITES             |                     |
|--------|--------------------------------------|---------------------|
| Number | Location                             | Confidence<br>Level |
| 33     | West of Smithville, 4th Ave.         | 5                   |
| 127    | Cedar Hollow Road, West of FM 20     | 4                   |
| 287    | Bastrop, Hoffman Road                | 4                   |
| 452    | Southeast of Elgin, McDade Rd.       | 5                   |
| 1138   | Southeast of Elgin, Pump Station Rd. | 2                   |
| 1243   | Balch Rd. and Moon Brake Rd.         | 5                   |
| 1532   | FM 153 and Willis Ln.                | 4                   |

#### LOCATION AND BOUNDARY DESCRIPTION

- A. Confidence Level 5
- B. Geographic Location

#### Degrees, Minutes, Seconds

| Latitude:  | 30 <sup>0</sup> 00' 47" N |
|------------|---------------------------|
| Longitude: | 97 <sup>0</sup> 11' 20" W |

- **C. Location Description:** 2mi W of Smithville, N of County Rd., (an extension of 4<sup>th</sup> Ave)
- D. Boundary Description: See GIS map and "Legal Description of Tract"