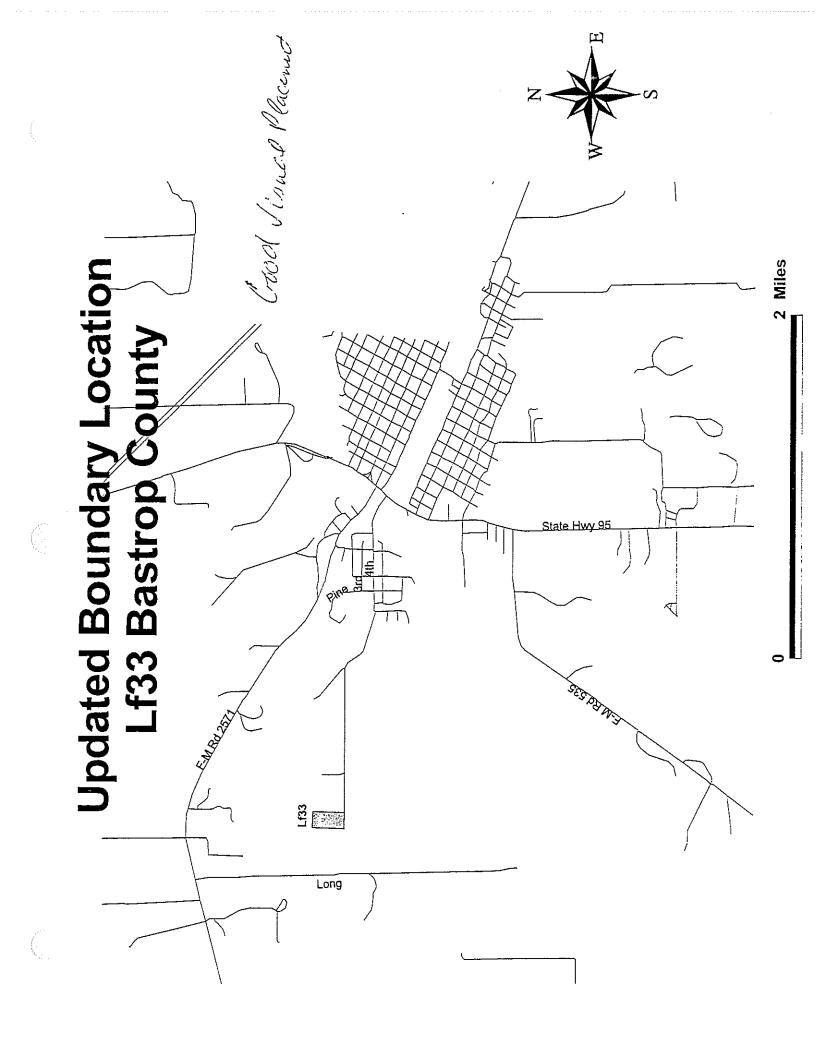

#### Degrees, Minutes, Seconds

| Latitude:  | 30 <sup>0</sup> 00' 47" N |
|------------|---------------------------|
| Longitude: | 97 <sup>0</sup> 11' 20" W |

- **C. Location Description:** 2mi W of Smithville, N of County Rd., (an extension of 4<sup>th</sup> Ave)
- D. Boundary Description: See GIS map and "Legal Description of Tract"

### **ATTACHMENTS**

- A. Map(s): GIS print out showing originally determined site and suspected site.
- B. Table Showing Land Use, Ownership, and Land Unit Information
- **C. Documents:** Deed of suspected parcel, legal description of tract, maps of landfill site, field notes of tract, affidavit to the public, closure letter, inspection letter, maps of area, TCEQ datasheet
- **D.** Notes: Parcels R61213 (11.79 ac.) and R72456 (10 ac.) appear to be active area of landfill (see aerial).