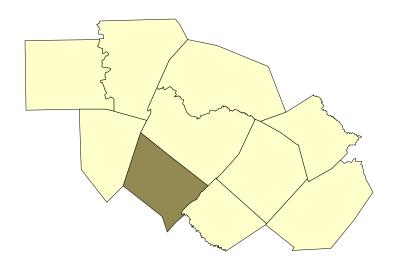

# Hays County, Texas Closed Landfill Units 98"0'0"W TRAVIS **BLANCO** DRIPPING SPRINGS MOUNTAIN CITY WOODCREEK er NIEDERWALD CALDWELL SANMARGOS COMAL **GUADALUPE** 98°0'0"W **Current Suspected Locations** Permitted Closed Landfills Unpermitted Closed Landfills Roads Streams & Ponds Miles City Limits

Disclaimer: This map was prepared by the Capital Area Planning Council in direct response to provisions of senate Bill 1447, enacted by the 76th Legislature of the State of Texes. The closed landfill boundaries indicated on this map are an approximation only, based on the best available information. This map should be accompanied by additional information on the subject, closed landfill land tracts, as developed during the inventory process.

Source of Data: Landfill Site - Texas Natural Resource Conservation Commission & Southwest Texas State University - Department of Geography (1997), Aenal Photography - CAPCO (1997), Parcels - Hays County Appraisal District (1999)