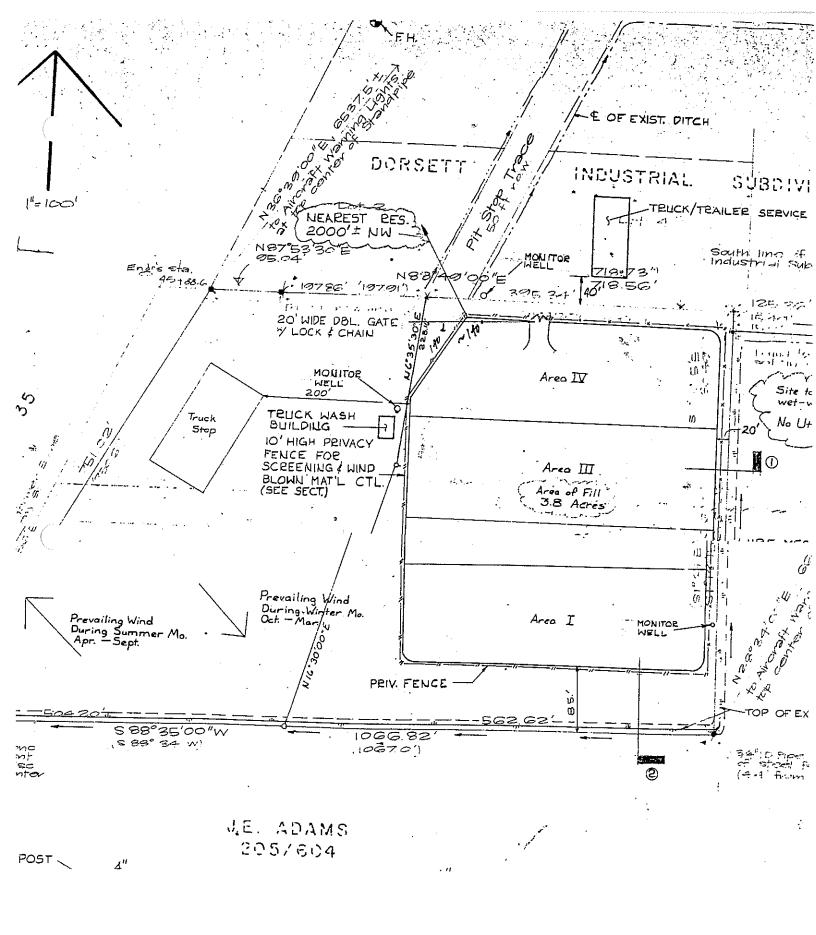

**D. Boundary Description:** Site was 10.24 acres; see GIS map and "Texas Department of Health Comments".

30° 5' 90"

Longitude:

97.82056 W

97° 49' 50"

C. Location Description: Northeast corner of intersection of IH 35 and North Loop 4 and intersection of Old San Antonio Road and Loop 4.

**D.** Boundary Description: See GIS map and survey map.