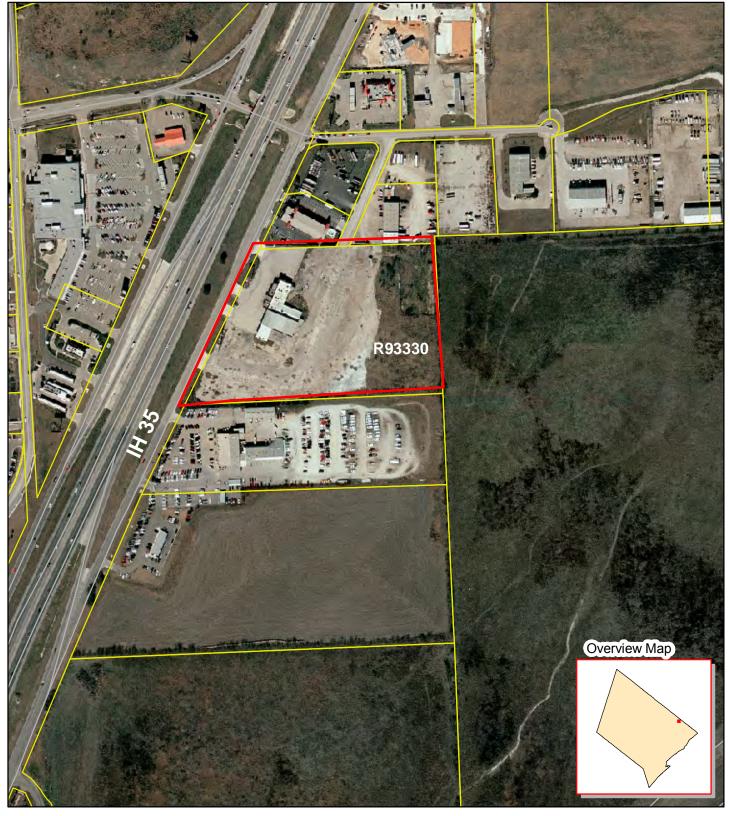

# LOCATION AND BOUNDARY DESCRIPTION

A. Confidence Level 4

B. Geographic Location

Decimal Degrees Degrees, Minutes, Seconds

**Latitude:** 29.999306 N 29° 59' 35" **Longitude:** 97.11583 W 97° 6' 57"

C. Location Description: 2 miles West of Wimberly on FM 2325; One mile South from FM 2325 at South end of CR 278.

**D. Boundary Description:** Site was 10.24 acres; see GIS map and "Texas Department of Health Comments".

# **ATTACHMENTS**

- A. Map(s): GIS printout showing originally determined location and current suspected location.
- B. Table Showing Land Use, Ownership, and Land Unit Information (current as of a specific date)
- **C. Documents:** Texas Department of Health comments, Affidavit to the public, TCEQ data sheet.
- D. Notes

Closed Landfill Unit: 309

Hays County, Texas

Disclaimer:

This map was prepared by the Capital Area Planning Council in direct response to provisions of senate Bill 1447, enacted by the 76th Legislature of the State of Texas. The closed landfill boundaries indicated on this map are an approximation only, based on the best available information. This map should be accompanied by additional information on the subject, closed landfill land tracts, as developed during the inventory process.

-panied by additional information on the subject, closed landfill land tracts, as developed during the inventory process.

Source of Data: Landfill Site - Texas Natural Resource Conservation Commission & Southwest Texas State University - Department of Geography (1997), Aerial Photography - CAPCO (1997), Parcels - Hays County Appraisal District (1999)