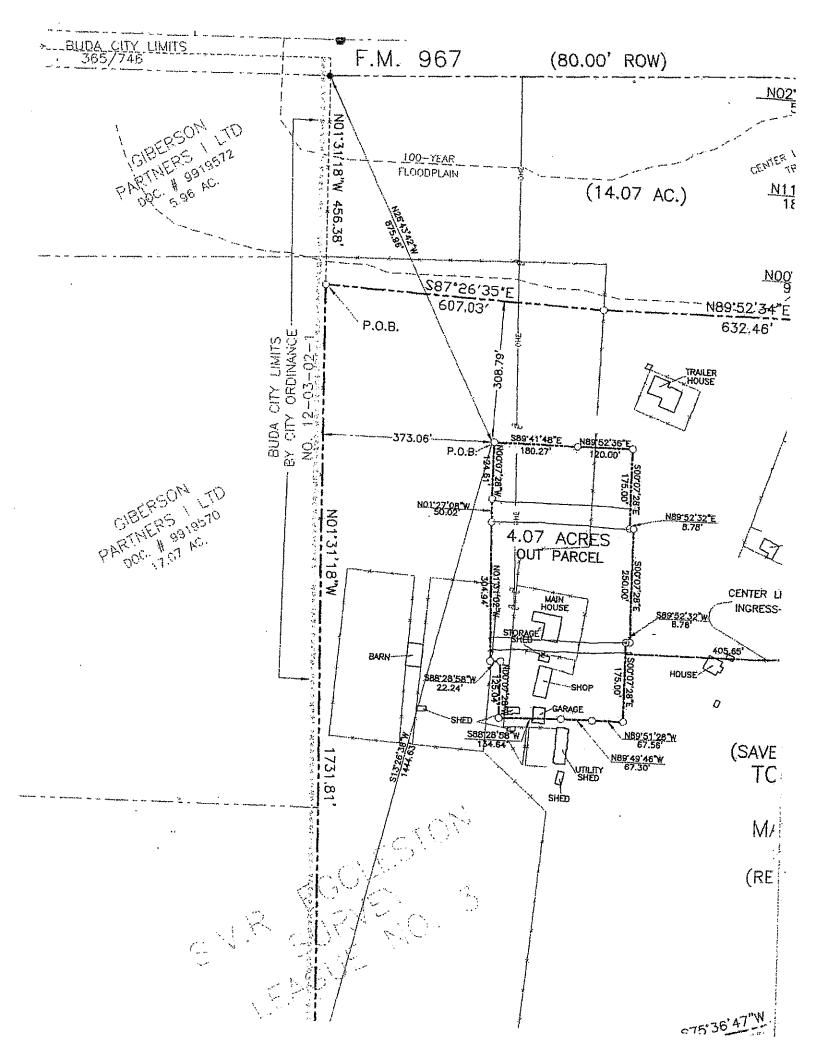

# LOCATION AND BOUNDARY DESCRIPTION

A. Confidence Level 4

B. Geographic Location

Decimal Degrees Degrees, Minutes, Seconds

**Latitude:** 29.999306 N 29° 59' 35" **Longitude:** 97.11583 W 97° 6' 57"

C. Location Description: 2 miles West of Wimberly on FM 2325; One mile South from FM 2325 at South end of CR 278.

**D. Boundary Description:** Site was 10.24 acres; see GIS map and "Texas Department of Health Comments".

# **ATTACHMENTS**

- A. Map(s): GIS printout showing originally determined location and current suspected location.
- B. Table Showing Land Use, Ownership, and Land Unit Information (current as of a specific date)
- **C. Documents:** Texas Department of Health comments, Affidavit to the public, TCEQ data sheet.
- D. Notes