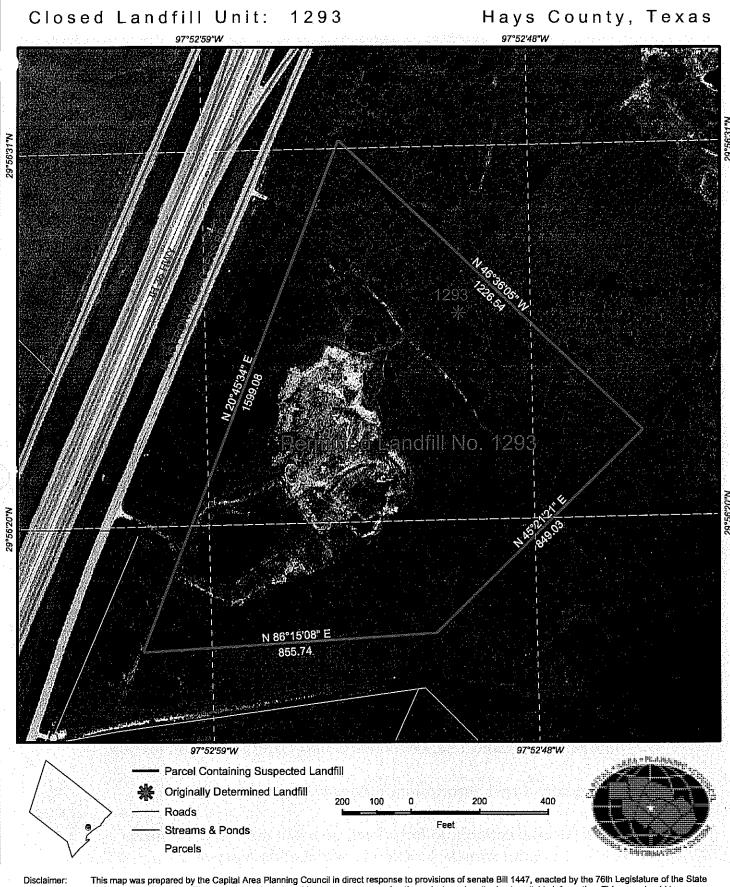

# Hays County, Texas Closed Landfill Units 98"0'0"W TRAVIS **BLANCO** DRIPPING SPRINGS MOUNTAIN CITY WOODCREEK er NIEDERWALD CALDWELL SANMARGOS COMAL **GUADALUPE** 98°0'0"W **Current Suspected Locations** Permitted Closed Landfills Unpermitted Closed Landfills Roads Streams & Ponds Miles City Limits

Disclaimer: This map was prepared by the Capital Area Planning Council in direct response to provisions of senate Bill 1447, enacted by the 76th Legislature of the State of Texes. The closed landfill boundaries indicated on this map are an approximation only, based on the best available information. This map should be accompanied by additional information on the subject, closed landfill land tracts, as developed during the inventory process.

Source of Data: Landfill Site - Texas Natural Resource Conservation Commission & Southwest Texas State University - Department of Geography (1997), Aenal Photography - CAPCO (1997), Parcels - Hays County Appraisal District (1999)