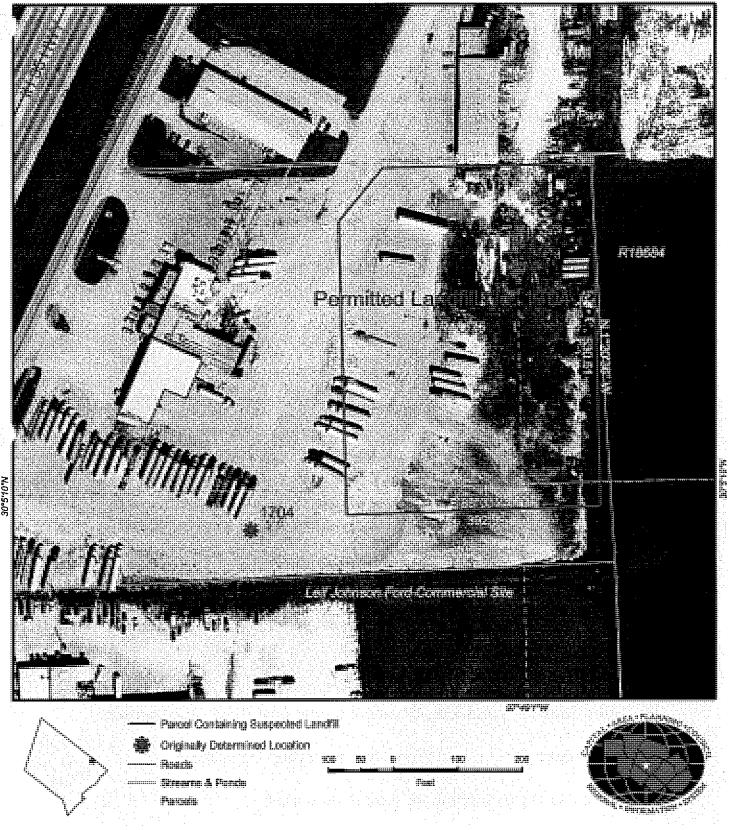

The initial inventory research done by Southwest Texas State University was provided to CAPCO by the Texas Commission on Environmental Quality (TCEQ). CAPCO conducted additional research and compiled the data to record the suspected location, landowner, and land use for each site. When available, a deed is also included with the site information. This inventory includes both permitted (P) and unpermitted (U) sites. Only permitted sites, which include metes and bounds of the landfill extent, will be recorded with the county clerk. For landfill sites where exact boundaries cannot be determined, the maps include a buffer zone around the suspected area. This circular buffer, which is approximately 500 feet in diameter, is required by TCEQ when there is insufficient data to otherwise determine the landfills extent. It does not represent metes and bounds or the actual extent of the site.

The following is a confidence level system developed to evaluate the locational accuracy of sites included within the inventory based on available data. Confidence level ratings:

- Level 5: (≥90%)
   Landfill sites for which there are metes & bounds outlining the perimeter of the landfill. All information should concur regarding placement of the site.

   Level 5 sites are visually verifiable.
- Level 4: (<90% ≥ 70%)
   <p>Landfill sites for which we have general boundaries and a good idea of the shape and location of the landfill. Most of the supporting location information should agree regarding placement of the landfill, although there may be some slight discrepancies.
- Level 3: (<70% ≥ 50%)
   <p>Landfill sites for which there are no metes and bounds descriptions but for which there are drawings or general descriptions of the landfill. This information should generally agree with SWTSU's point placement.
- Level 2: (<50% ≥ 30%)
   <p>Landfill sites for which there are verbal descriptions but no metes and bounds descriptions on imagery within approximately .1 mile of SWTSU's point location.
- Level 1: (<30% ≥ 10%)
   <p>Landfill sites for which there is little or no supporting documentation for the point location provided by SWTSU and for which there is no identification on imagery.