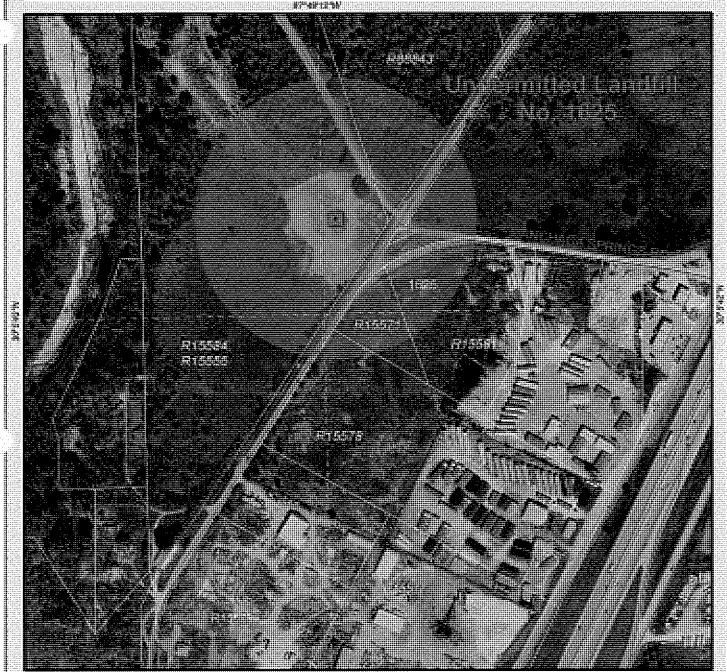

The initial inventory research done by Southwest Texas State University was provided to CAPCO by the Texas Commission on Environmental Quality (TCEQ). CAPCO conducted additional research and compiled the data to record the suspected location, landowner, and land use for each site. When available, a deed is also included with the site information. This inventory includes both permitted (P) and unpermitted (U) sites. Only permitted sites, which include metes and bounds of the landfill extent, will be recorded with the county clerk. For landfill sites where exact boundaries cannot be determined, the maps include a buffer zone around the suspected area. This circular buffer, which is approximately 500 feet in diameter, is required by TCEQ when there is insufficient data to otherwise determine the landfills extent. It does not represent metes and bounds or the actual extent of the site.

# LOCATION AND BOUNDARY DESCRIPTION

A. Confidence Level 4

B. Geographic Location

Decimal Degrees Degrees, Minutes, Seconds

**Latitude:** 29.999306 N 29° 59' 35" **Longitude:** 97.11583 W 97° 6' 57"

C. Location Description: 2 miles West of Wimberly on FM 2325; One mile South from FM 2325 at South end of CR 278.

**D. Boundary Description:** Site was 10.24 acres; see GIS map and "Texas Department of Health Comments".

30° 5' 90"

Longitude:

97.82056 W

97° 49' 50"

C. Location Description: Northeast corner of intersection of IH 35 and North Loop 4 and intersection of Old San Antonio Road and Loop 4.

**D.** Boundary Description: See GIS map and survey map.