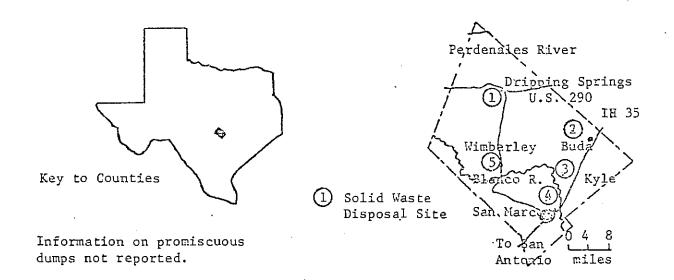

# Hays County, Texas Closed Landfill Units 98"0'0"W TRAVIS **BLANCO** DRIPPING SPRINGS MOUNTAIN CITY WOODCREEK er NIEDERWALD CALDWELL SANMARGOS COMAL **GUADALUPE** 98°0'0"W **Current Suspected Locations** Permitted Closed Landfills Unpermitted Closed Landfills Roads Streams & Ponds Miles City Limits

Disclaimer: This map was prepared by the Capital Area Planning Council in direct response to provisions of senate Bill 1447, enacted by the 76th Legislature of the State of Texes. The closed landfill boundaries indicated on this map are an approximation only, based on the best available information. This map should be accompanied by additional information on the subject, closed landfill land tracts, as developed during the inventory process.

Source of Data: Landfill Site - Texas Natural Resource Conservation Commission & Southwest Texas State University - Department of Geography (1997), Aenal Photography - CAPCO (1997), Parcels - Hays County Appraisal District (1999)