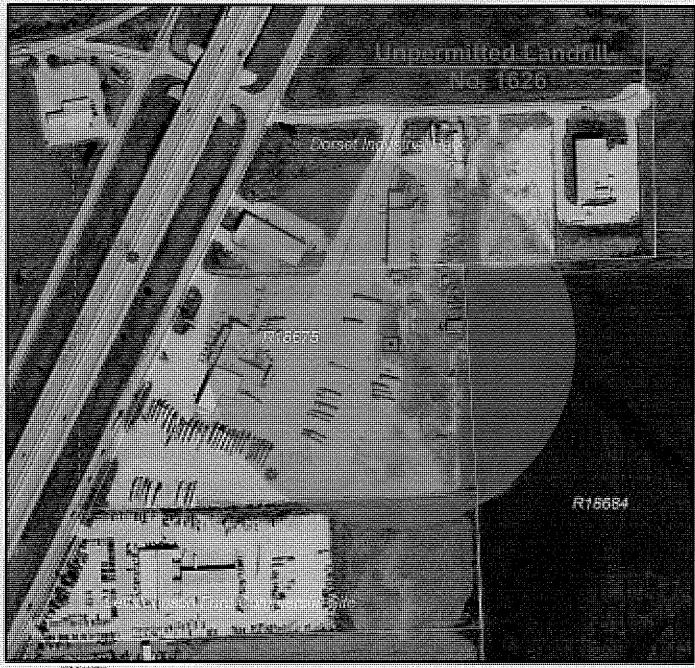

30° 5' 90"

Longitude:

97.82056 W

97° 49' 50"

C. Location Description: Northeast corner of intersection of IH 35 and North Loop 4 and intersection of Old San Antonio Road and Loop 4.

**D.** Boundary Description: See GIS map and survey map.

# **ATTACHMENTS**

- A. Map(s): GIS print out showing originally determined site and suspected site.
- B. Table Showing Land Use, Ownership, and Land Unit Information (current as of a specific date)
- C. Documents: TDH letter, project location maps, survey maps, TCEQ data sheet.
- D. Notes