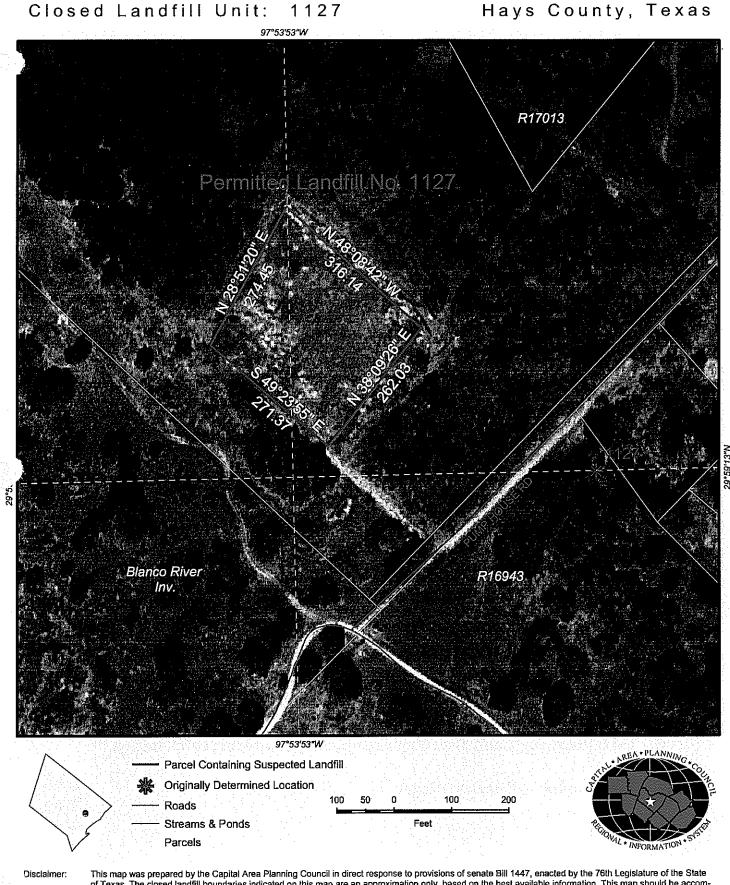

# **HAYS COUNTY CLOSED & ABANDONED LANDFILL SITES**

| PERMITTED LANDFILL SITES |                                 |                     |  |  |
|--------------------------|---------------------------------|---------------------|--|--|
| Number                   | Location                        | Confidence<br>Level |  |  |
| 309                      | West of Wimberly, end of CR 278 | 4                   |  |  |
| 346                      | IH 35 and Loop 4                | 4                   |  |  |
| 767                      | Goforth Rd.                     | 3                   |  |  |
| 1127                     | West of Kyle, Pump House Rd.    | 4                   |  |  |
| 1293                     | IH 35, South of Yarrington Rd.  | 5                   |  |  |
| 1704                     | IH 35 and Loop 4                | 5                   |  |  |

# LOCATION AND BOUNDARY DESCRIPTION

A. Confidence Level 4

B. Geographic Location

Decimal Degrees Degrees, Minutes, Seconds

**Latitude:** 29.999306 N 29° 59' 35" **Longitude:** 97.11583 W 97° 6' 57"

C. Location Description: 2 miles West of Wimberly on FM 2325; One mile South from FM 2325 at South end of CR 278.

**D. Boundary Description:** Site was 10.24 acres; see GIS map and "Texas Department of Health Comments".

# **ATTACHMENTS**

- A. Map(s): GIS printout showing originally determined location and current suspected location.
- B. Table Showing Land Use, Ownership, and Land Unit Information (current as of a specific date)
- **C. Documents:** Texas Department of Health comments, Affidavit to the public, TCEQ data sheet.
- D. Notes