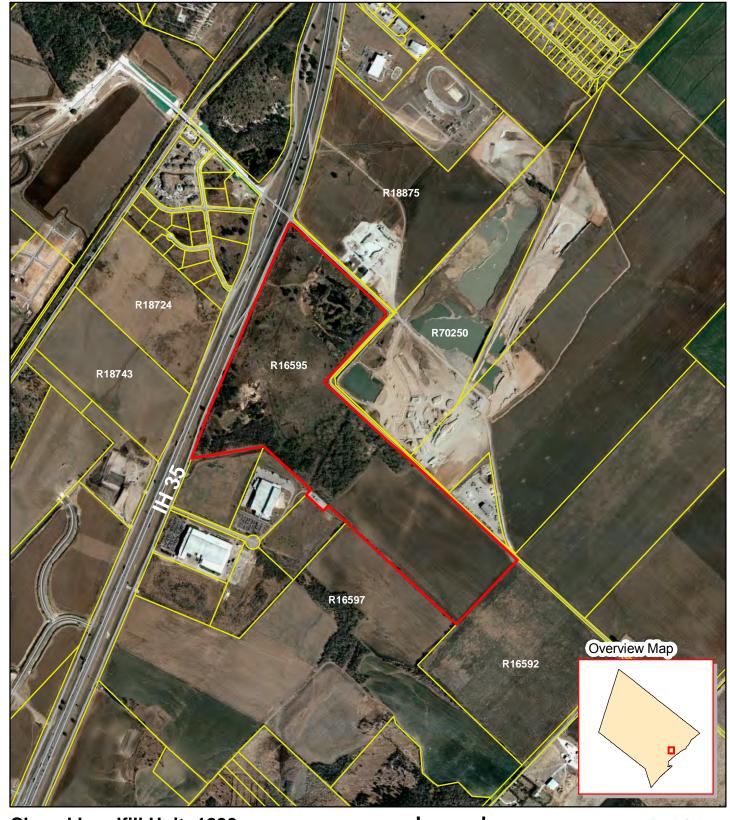

**D. Boundary Description:** Site was 10.24 acres; see GIS map and "Texas Department of Health Comments".

# **ATTACHMENTS**

- A. Map(s): GIS printout showing originally determined location and current suspected location.
- B. Table Showing Land Use, Ownership, and Land Unit Information (current as of a specific date)
- **C. Documents:** Texas Department of Health comments, Affidavit to the public, TCEQ data sheet.
- D. Notes