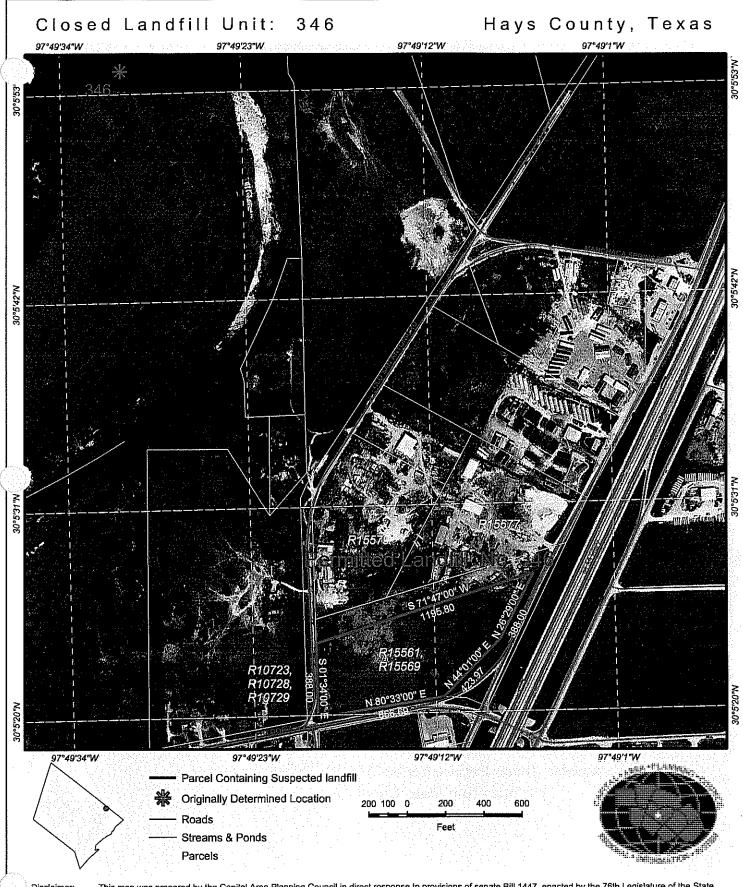

# **LOCATION AND BOUNDARY DESCRIPTION**

A. Confidence Level

4

B. Geographic Location

**Decimal Degrees** 

Degrees, Minutes, Seconds

Latitude:

30.09000 N

30° 5' 90"

Longitude:

97.82056 W

97° 49' 50"

C. Location Description: Northeast corner of intersection of IH 35 and North Loop 4 and intersection of Old San Antonio Road and Loop 4.

**D.** Boundary Description: See GIS map and survey map.

# **ATTACHMENTS**

- A. Map(s): GIS print out showing originally determined site and suspected site.
- B. Table Showing Land Use, Ownership, and Land Unit Information (current as of a specific date)
- C. Documents: TDH letter, project location maps, survey maps, TCEQ data sheet.
- D. Notes

Disclaimer:

This map was prepared by the Capital Area Planning Council in direct response to provisions of senate Bill 1447, enacted by the 76th Legislature of the State of Texas. The closed landfill boundaries indicated on this map are an approximation only, based on the best available information. This map should be accompanied by additional information on the subject, closed landfill land tracts, as developed during the inventory process.

Source of Data: Landfill Site - Texas Natural Resource Conservation Commission & Southwest Texas State University - Department of Geography (1997), Aerial Photography - CAPCO (1997), Parcels - Hays County Appraisal District (1999)