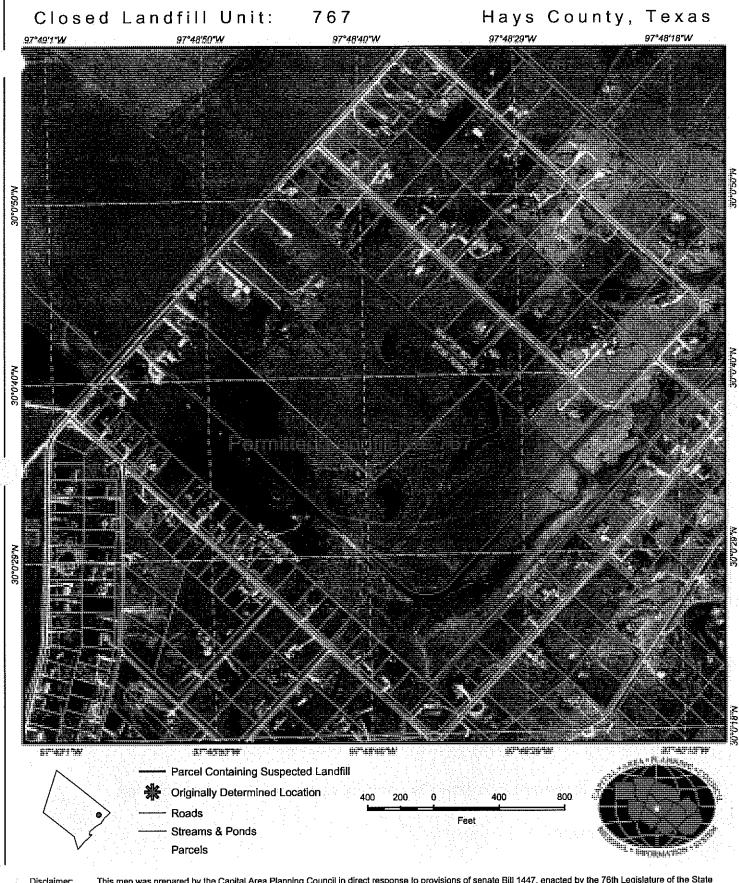

# **HAYS COUNTY CLOSED & ABANDONED LANDFILL SITES**

| PERMITTED LANDFILL SITES |                                 |                     |  |  |
|--------------------------|---------------------------------|---------------------|--|--|
| Number                   | Location                        | Confidence<br>Level |  |  |
| 309                      | West of Wimberly, end of CR 278 | 4                   |  |  |
| 346                      | IH 35 and Loop 4                | 4                   |  |  |
| 767                      | Goforth Rd.                     | 3                   |  |  |
| 1127                     | West of Kyle, Pump House Rd.    | 4                   |  |  |
| 1293                     | IH 35, South of Yarrington Rd.  | 5                   |  |  |
| 1704                     | IH 35 and Loop 4                | 5                   |  |  |