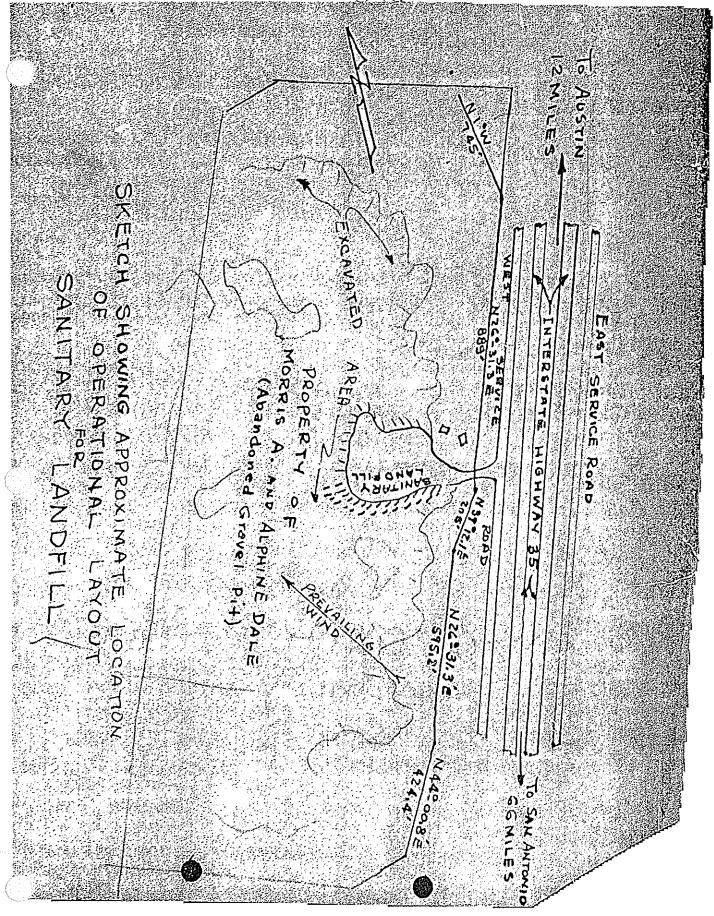

March 24; 1976

Mr. Jim Wagner P. O. Box 614 Buda, Texas 78610

Subject: Solid Wagte - Hays County

Buda Sanitary Landfill - Permit Application No. 346

E. of Buda, Adjacent to W. Service Rd. III 35 and Leep.

Coordinates: N. 300 05.90! W. 970 49.50!

Dear Mr. Wagner:

Our representative, Mr. Len Klandrud, R. S., in company with you, inspected the subject solid waste disposal site on March 16, 1976.

Mr. Klandrud's report reveals that the following conditions of non-compliance as keyed to this Department's "Municipal Solid Waste Management Regulations" dored January, 1976, were observed;