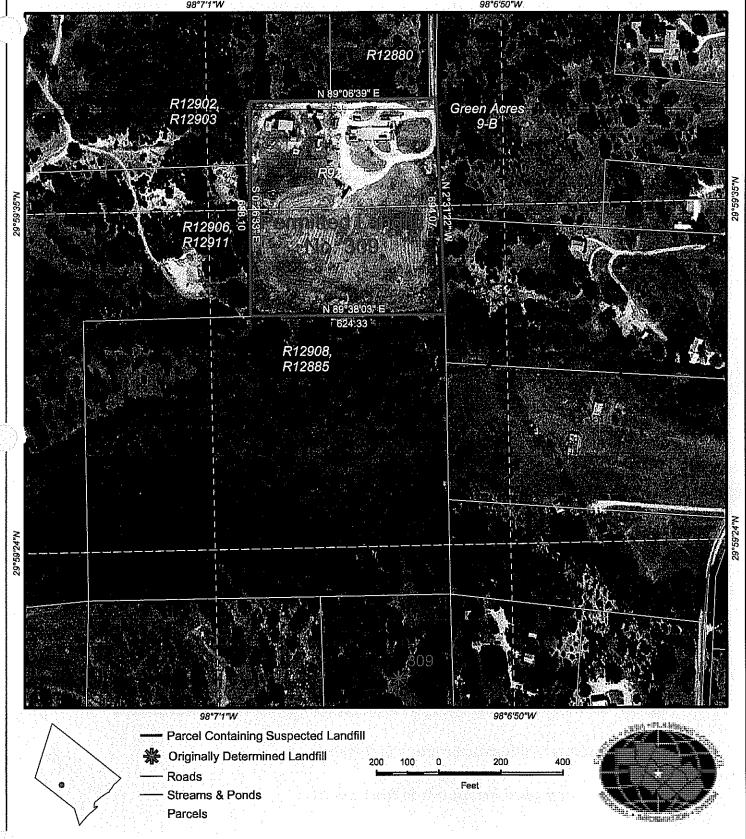

# LOCATION AND BOUNDARY DESCRIPTION

A. Confidence Level 4

B. Geographic Location

Decimal Degrees Degrees, Minutes, Seconds

**Latitude:** 29.999306 N 29° 59' 35" **Longitude:** 97.11583 W 97° 6' 57"

C. Location Description: 2 miles West of Wimberly on FM 2325; One mile South from FM 2325 at South end of CR 278.

**D. Boundary Description:** Site was 10.24 acres; see GIS map and "Texas Department of Health Comments".

# **ATTACHMENTS**

- A. Map(s): GIS printout showing originally determined location and current suspected location.
- B. Table Showing Land Use, Ownership, and Land Unit Information (current as of a specific date)
- **C. Documents:** Texas Department of Health comments, Affidavit to the public, TCEQ data sheet.
- D. Notes

Closed Landfill Unit: 309

Hays County, Texas

Disclaimer:

This map was prepared by the Capital Area Planning Council in direct response to provisions of senate Bill 1447, enacted by the 76th Legislature of the State of Texas. The closed landfill boundaries indicated on this map are an approximation only, based on the best available information. This map should be accompanied by additional information on the subject, closed landfill land tracts, as developed during the inventory process.

-panied by additional information on the subject, closed landfill land tracts, as developed during the inventory process.

Source of Data: Landfill Site - Texas Natural Resource Conservation Commission & Southwest Texas State University - Department of Geography (1997), Aerial Photography - CAPCO (1997), Parcels - Hays County Appraisal District (1999)