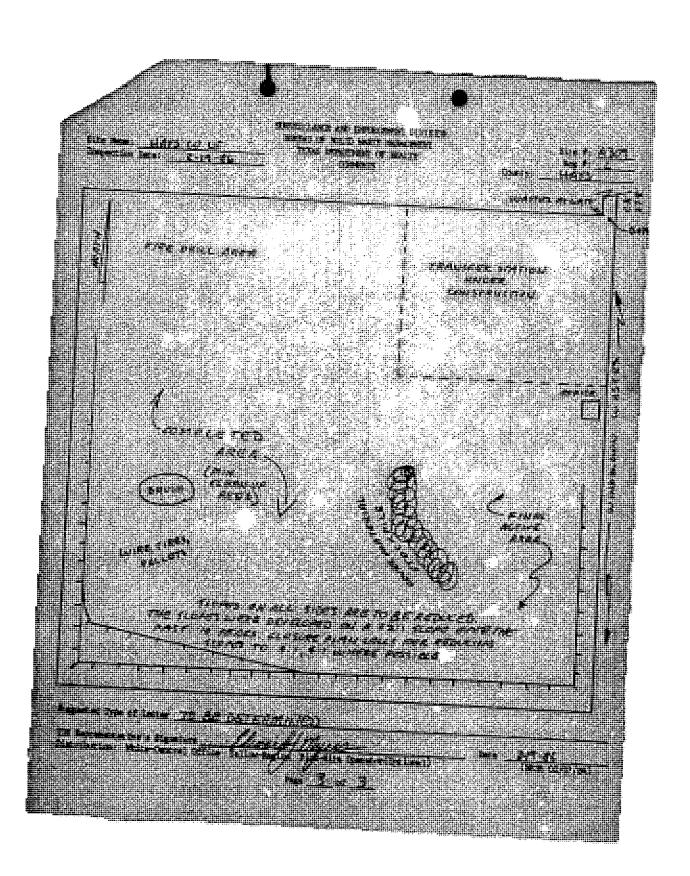

# Texas Department of Health Resources

Frails L. Duff, M.D., Dr.P.H. Director Raymond T. Moore, M.D. Deputy Director

1100 West 19th Street Austin, Texas 78756 (512) 454-3781

hlenibets of the Board

Robert, D. Moleton; Chaleman William 1: For an, Vice Chaleman N.1. Barker II: Rof. A. Coll. Johnnie M. Benson H. Eugene Brown IIII flur for Charles Mak Cole Francis A. Conley William 1. Edward Sterling H. Fily Jr. Reymond C. Garett Bob D. Gläze: Elanchar U.T. Hollons Rauf Jimene; Maria, Campalia Royce E. Wisenbaker

March 24; 1976

Mr. Jim Wagner P. O. Box 614 Buda, Texas 78610

Subject: Solid Wagte - Hays County

Buda Sanitary Landfill - Permit Application No. 346

E. of Buda, Adjacent to W. Service Rd. III 35 and Leep.

Coordinates: N. 300 05.90! W. 970 49.50!

Dear Mr. Wagner:

Our representative, Mr. Len Klandrud, R. S., in company with you, inspected the subject solid waste disposal site on March 16, 1976.

Mr. Klandrud's report reveals that the following conditions of non-compliance as keyed to this Department's "Municipal Solid Waste Management Regulations" dored January, 1976, were observed;

- L. Refuse is not confined to the smallest possible area. (E-2.2)
- Improper earth covering procedures: (E-2.9)
- 3. Salvaging process is interfering with landfill operation. (E-2.7)
- 4. Adequate containers are not provided outside the gates when the site is

Por this site to be in compliance with the "Municipal Solid Waste Management Regulations", the following actions must be taken:

- 1. Unloading of waste must be confined to the smallest possible area.
- 2 A "Type I" ganitary landfill, with daily compaction and covering of all deposited refuse with at least six inches of compacted earth, should be