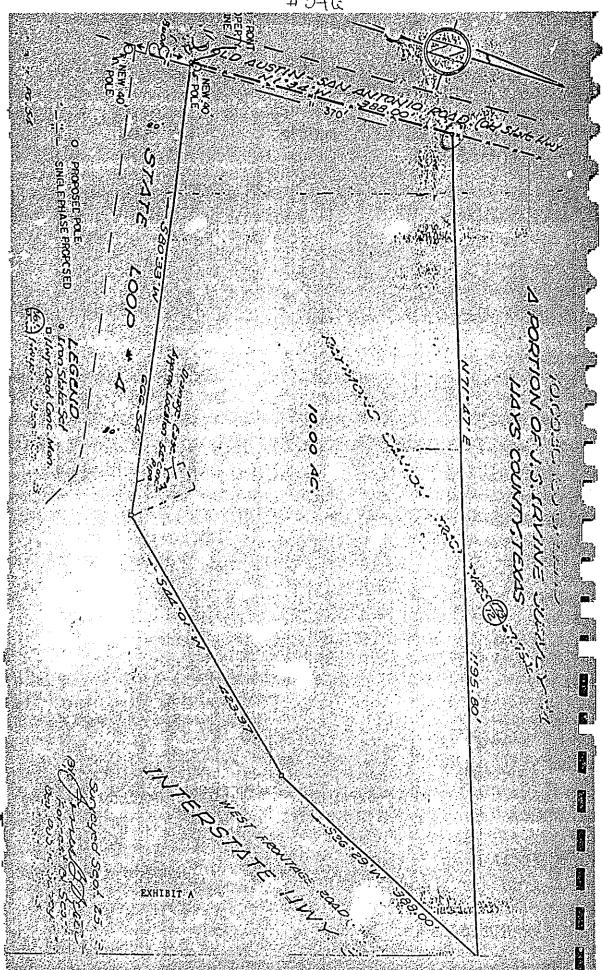

30° 5' 90"

Longitude:

97.82056 W

97° 49' 50"

C. Location Description: Northeast corner of intersection of IH 35 and North Loop 4 and intersection of Old San Antonio Road and Loop 4.

**D.** Boundary Description: See GIS map and survey map.

# **ATTACHMENTS**

- A. Map(s): GIS print out showing originally determined site and suspected site.
- B. Table Showing Land Use, Ownership, and Land Unit Information (current as of a specific date)
- C. Documents: TDH letter, project location maps, survey maps, TCEQ data sheet.
- D. Notes