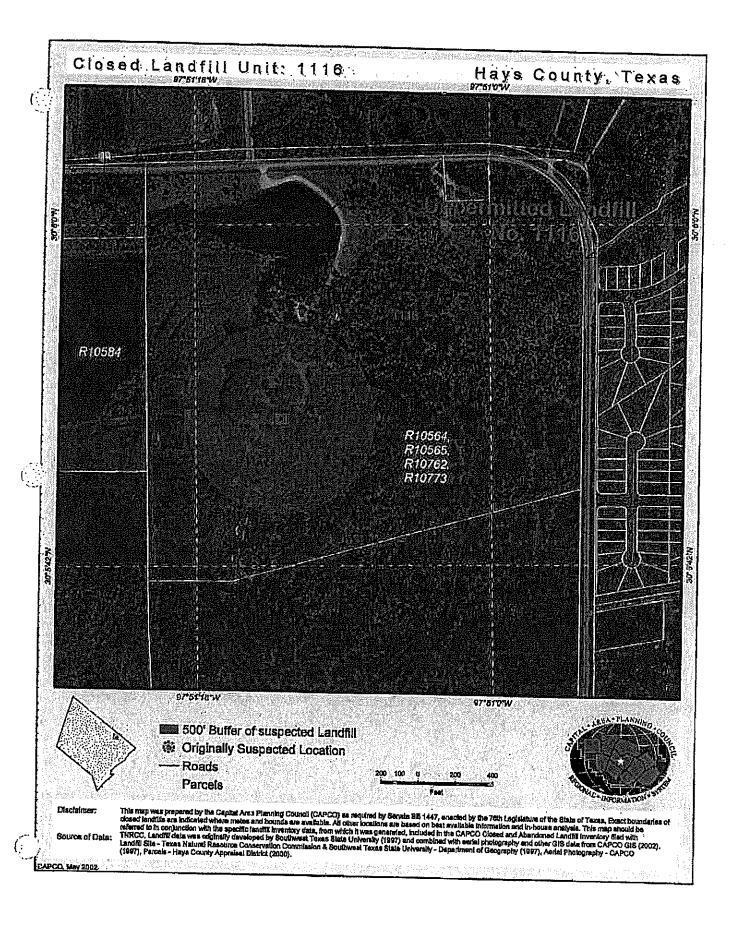

|        | UNPERMITTED LANDFILL SITES                   |                     |  |  |
|--------|----------------------------------------------|---------------------|--|--|
| Number | Location                                     | Confidence<br>Level |  |  |
| 1111   | Hilliard Rd.                                 | 1                   |  |  |
| 1112   | Dripping Springs, Creek Rd.                  | 1                   |  |  |
| 1113   | Garrison Rd. and Loop 4                      | 1                   |  |  |
| 1115   | Bell Springs Rd.                             | 1                   |  |  |
| 1116   | West of Buda, FM 967                         | 1                   |  |  |
| 1625   | Manchaca Springs Rd. and Old San Antonio Rd. | 2                   |  |  |
| 1626   | IH 35, South of Loop 4                       | 3                   |  |  |
| 2292   | Loop 4 and Garrison Rd.                      | 2                   |  |  |
| 2293   | San Marcos, IH 35 and railroad               | 1                   |  |  |