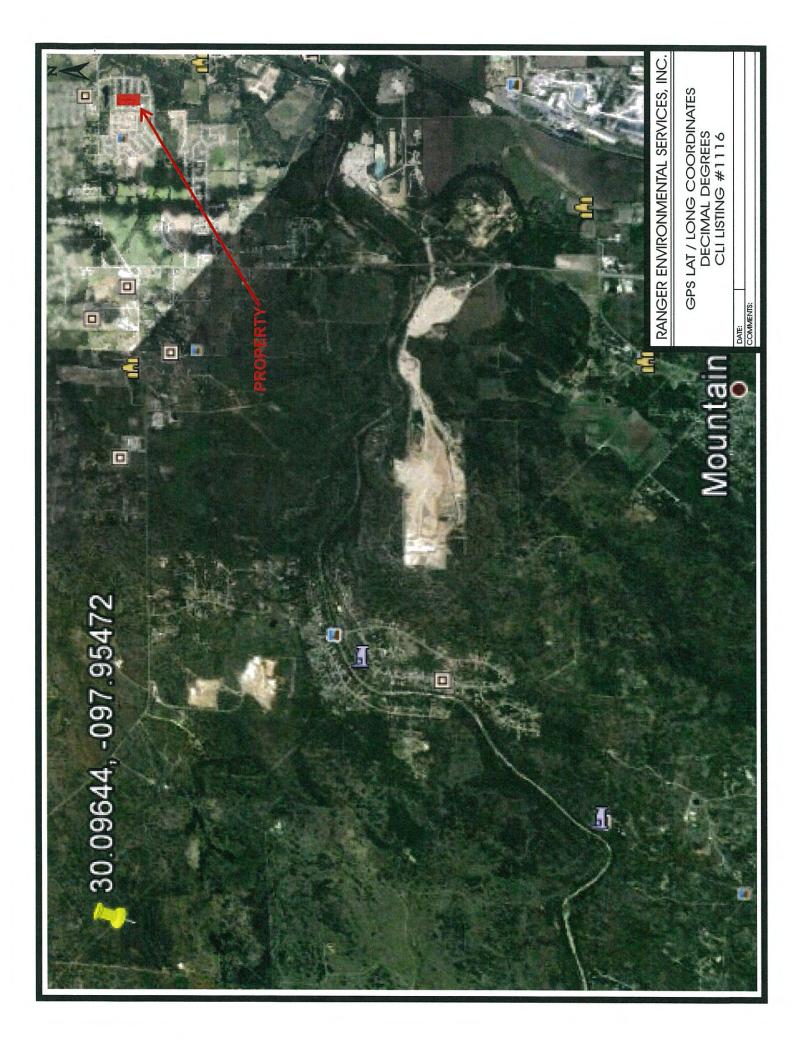

# LOCATION AND BOUNDARY DESCRIPTION

A. Confidence Level 4

B. Geographic Location

Decimal Degrees Degrees, Minutes, Seconds

**Latitude:** 29.999306 N 29° 59' 35" **Longitude:** 97.11583 W 97° 6' 57"

C. Location Description: 2 miles West of Wimberly on FM 2325; One mile South from FM 2325 at South end of CR 278.

March 24; 1976

Mr. Jim Wagner P. O. Box 614 Buda, Texas 78610

Subject: Solid Wagte - Hays County

Buda Sanitary Landfill - Permit Application No. 346

E. of Buda, Adjacent to W. Service Rd. III 35 and Leep.

Coordinates: N. 300 05.90! W. 970 49.50!

Dear Mr. Wagner:

Our representative, Mr. Len Klandrud, R. S., in company with you, inspected the subject solid waste disposal site on March 16, 1976.

Mr. Klandrud's report reveals that the following conditions of non-compliance as keyed to this Department's "Municipal Solid Waste Management Regulations" dored January, 1976, were observed;