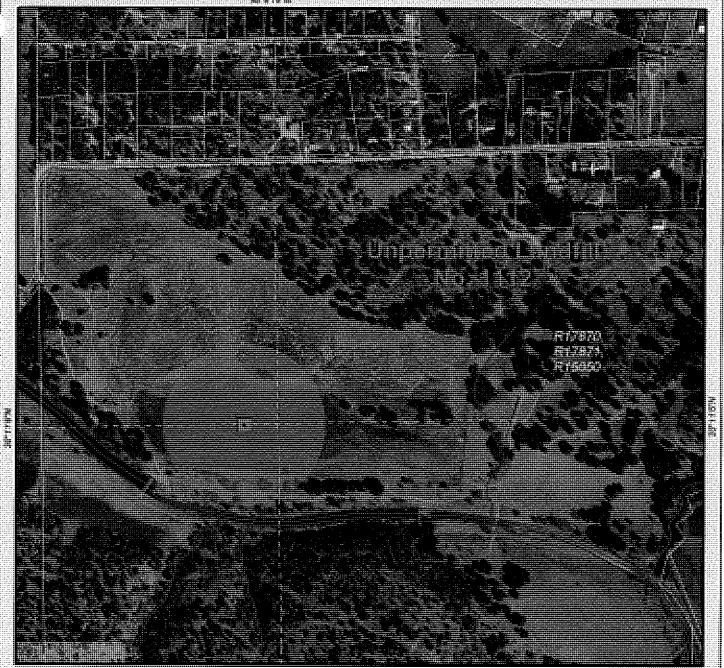

|        | UNPERMITTED LANDFILL SITES                   |                     |  |  |
|--------|----------------------------------------------|---------------------|--|--|
| Number | Location                                     | Confidence<br>Level |  |  |
| 1111   | Hilliard Rd.                                 | 1                   |  |  |
| 1112   | Dripping Springs, Creek Rd.                  | 1                   |  |  |
| 1113   | Garrison Rd. and Loop 4                      | 1                   |  |  |
| 1115   | Bell Springs Rd.                             | 1                   |  |  |
| 1116   | West of Buda, FM 967                         | 1                   |  |  |
| 1625   | Manchaca Springs Rd. and Old San Antonio Rd. | 2                   |  |  |
| 1626   | IH 35, South of Loop 4                       | 3                   |  |  |
| 2292   | Loop 4 and Garrison Rd.                      | 2                   |  |  |
| 2293   | San Marcos, IH 35 and railroad               | 1                   |  |  |