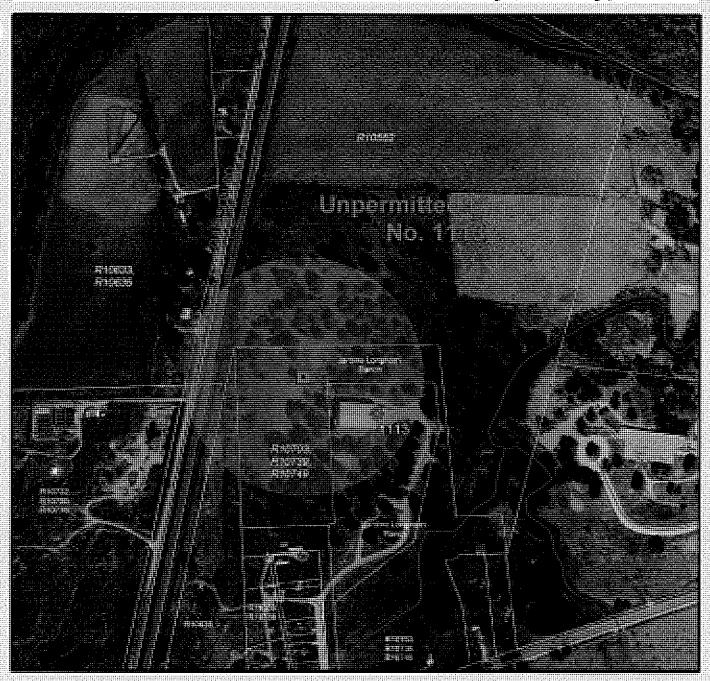

|        | UNPERMITTED LANDFILL SITES                   |                     |  |  |
|--------|----------------------------------------------|---------------------|--|--|
| Number | Location                                     | Confidence<br>Level |  |  |
| 1111   | Hilliard Rd.                                 | 1                   |  |  |
| 1112   | Dripping Springs, Creek Rd.                  | 1                   |  |  |
| 1113   | Garrison Rd. and Loop 4                      | 1                   |  |  |
| 1115   | Bell Springs Rd.                             | 1                   |  |  |
| 1116   | West of Buda, FM 967                         | 1                   |  |  |
| 1625   | Manchaca Springs Rd. and Old San Antonio Rd. | 2                   |  |  |
| 1626   | IH 35, South of Loop 4                       | 3                   |  |  |
| 2292   | Loop 4 and Garrison Rd.                      | 2                   |  |  |
| 2293   | San Marcos, IH 35 and railroad               | 1                   |  |  |