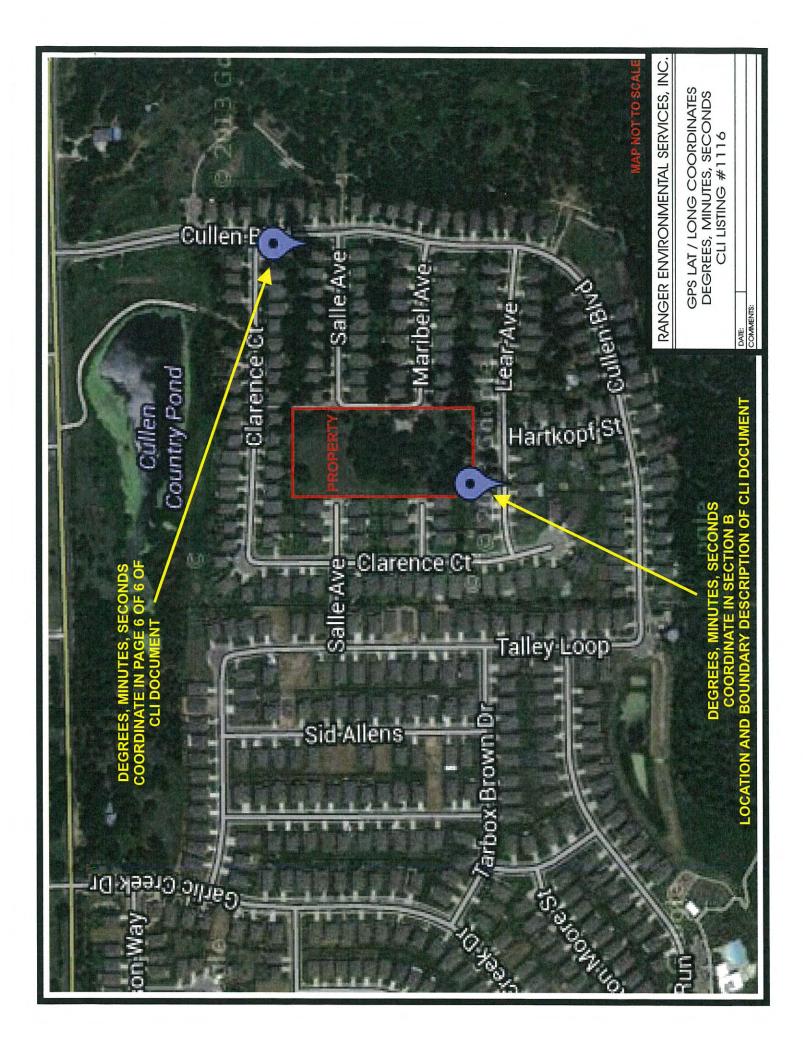

# LOCATION AND BOUNDARY DESCRIPTION

A. Confidence Level 4

B. Geographic Location

Decimal Degrees Degrees, Minutes, Seconds

**Latitude:** 29.999306 N 29° 59' 35" **Longitude:** 97.11583 W 97° 6' 57"

C. Location Description: 2 miles West of Wimberly on FM 2325; One mile South from FM 2325 at South end of CR 278.

**D. Boundary Description:** Site was 10.24 acres; see GIS map and "Texas Department of Health Comments".

March 24; 1976

Mr. Jim Wagner P. O. Box 614 Buda, Texas 78610

Subject: Solid Wagte - Hays County

Buda Sanitary Landfill - Permit Application No. 346

E. of Buda, Adjacent to W. Service Rd. III 35 and Leep.

Coordinates: N. 300 05.90! W. 970 49.50!

Dear Mr. Wagner:

Our representative, Mr. Len Klandrud, R. S., in company with you, inspected the subject solid waste disposal site on March 16, 1976.

Mr. Klandrud's report reveals that the following conditions of non-compliance as keyed to this Department's "Municipal Solid Waste Management Regulations" dored January, 1976, were observed;