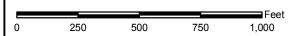

# LOCATION AND BOUNDARY DESCRIPTION

A. Confidence Level 4

B. Geographic Location

Decimal Degrees Degrees, Minutes, Seconds

**Latitude:** 29.999306 N 29° 59' 35" **Longitude:** 97.11583 W 97° 6' 57"

C. Location Description: 2 miles West of Wimberly on FM 2325; One mile South from FM 2325 at South end of CR 278.

**D. Boundary Description:** Site was 10.24 acres; see GIS map and "Texas Department of Health Comments".

# **ATTACHMENTS**

- A. Map(s): GIS printout showing originally determined location and current suspected location.
- B. Table Showing Land Use, Ownership, and Land Unit Information (current as of a specific date)
- **C. Documents:** Texas Department of Health comments, Affidavit to the public, TCEQ data sheet.
- D. Notes