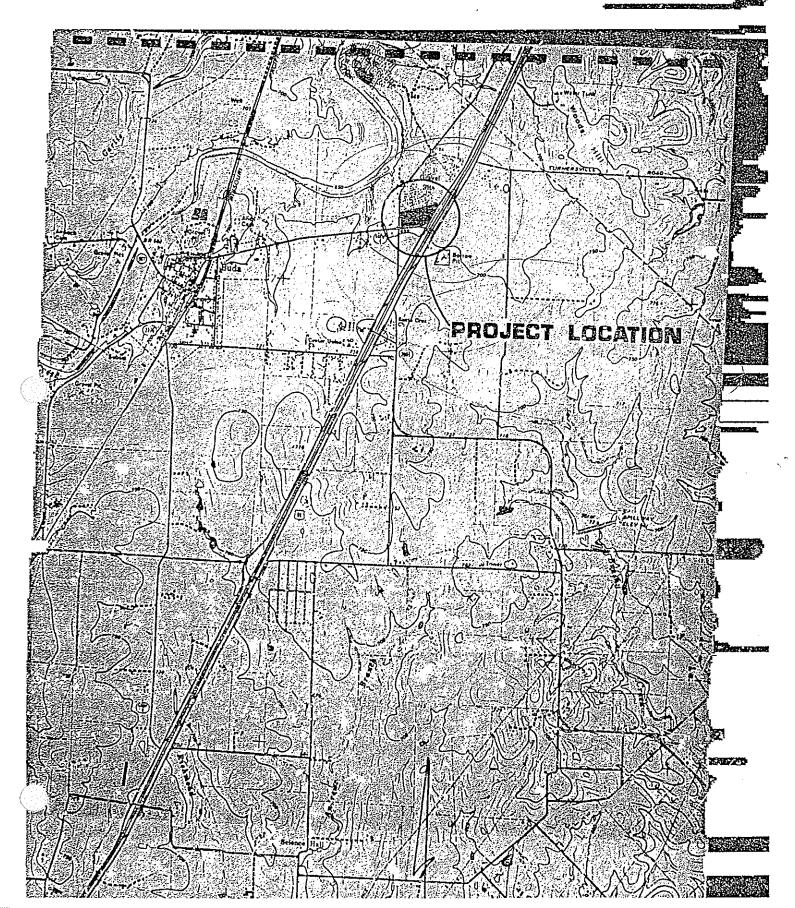

March 24; 1976

Mr. Jim Wagner P. O. Box 614 Buda, Texas 78610

Subject: Solid Wagte - Hays County

Buda Sanitary Landfill - Permit Application No. 346

E. of Buda, Adjacent to W. Service Rd. III 35 and Leep.

Coordinates: N. 300 05.90! W. 970 49.50!

Dear Mr. Wagner:

Our representative, Mr. Len Klandrud, R. S., in company with you, inspected the subject solid waste disposal site on March 16, 1976.

Mr. Klandrud's report reveals that the following conditions of non-compliance as keyed to this Department's "Municipal Solid Waste Management Regulations" dored January, 1976, were observed;