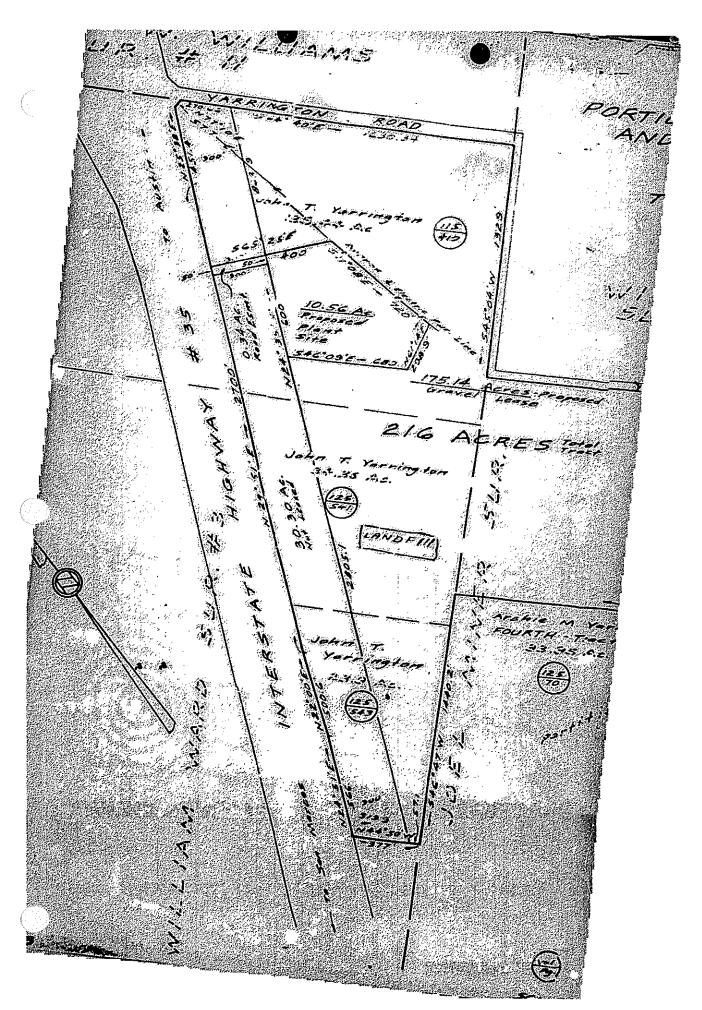

30° 5' 90"

Longitude:

97.82056 W

97° 49' 50"

C. Location Description: Northeast corner of intersection of IH 35 and North Loop 4 and intersection of Old San Antonio Road and Loop 4.

**D.** Boundary Description: See GIS map and survey map.

# **ATTACHMENTS**

- A. Map(s): GIS print out showing originally determined site and suspected site.
- B. Table Showing Land Use, Ownership, and Land Unit Information (current as of a specific date)
- C. Documents: TDH letter, project location maps, survey maps, TCEQ data sheet.
- D. Notes